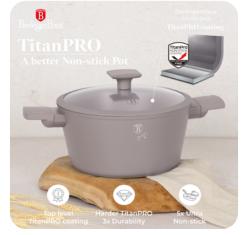

### **TitanPRO Non-stick coating**

Top level, **3-times durable non-stick performance.** Even the simplest recipes get star treatment with our unique and stylish cookware.

### **Cookware Handle and knob** Project number: 3748

Comfort was of great importance and our main aim was always in the back of our minds: a bakelite handle and knob with a smooth coating and material that keeps cooking as simple as it always should be.