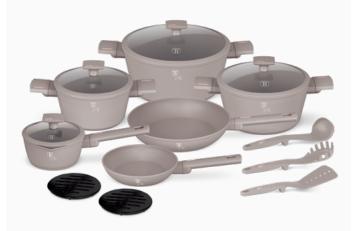

#### **15PCS COOKWARE SET**

**10PCS COOKWARE SET** 

**BH-8110** Deep frypan Ø24x6,5 cm 2,3L, Frypan Ø20x4,5cm 1,0L Casserole with (strainer) lid Ø20x10,4 cm 2,5L Casserole with (strainer) lid Ø24x11,8 cm 4,1L Casserole with (strainer) lid Ø28x12,4 cm 6,1L 2 pcs black bakelite mats

**BH-8111** Deep frypan Ø24x6,5 cm 2,3L, Frypan Ø28x5,2cm 2,4L Casserole with (strainer) lid Ø20x10,4 cm 2,5L Casserole with (strainer) lid Ø24x11,8 cm 4,1L Casserole with (strainer) lid Ø28x12,4 cm 6,1L Sauce pan with lid Ø16x7,5 cm 1,2L 3 pcs kitchen tools (slotted turner, spaghetti ladle, soup ladle) 2 pcs black bakelite mats