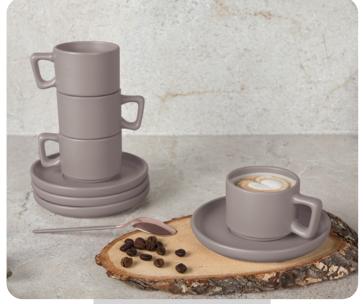

### SERVING

BH-10011

BH-10016

### We shine as table decorations

Our dinnerware sets are crafted from premium, natural ceramic material that is **free of Lead and Cadmium**. This ensures that you can enjoy your meals without any concerns about harmful substances getting into your food or drinks. The material used to make these bowls is fired at 2300 for 12 hours, resulting in a sturdy, durable, and chip-resistant product that will last you for years to come.

#### DISHWASHER & MICROWAVE SAFE

Premium material that is fired at a high temperature twice to create reinforced ceramic bowls, to make it safe for dishwasher, microwave and freezer.