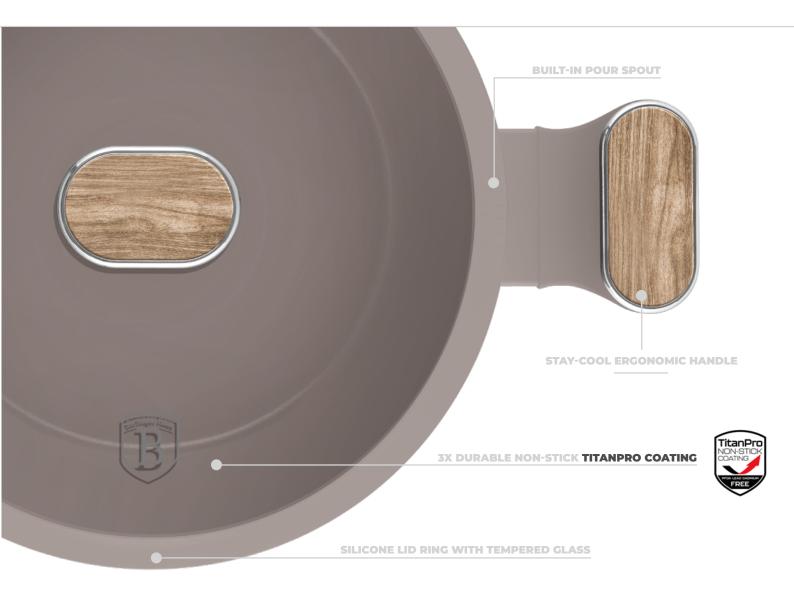

### **TitanPRO Non-stick coating**

Top level, **3-times durable non-stick performance.** Even the simplest recipes get star treatment with our unique and stylish cookware.

### **MAKE IT EASY**

ntroducing our innovative pouring spout design, making it easier than ever to pour bil or sauce with precision

### EVERY COOKWARE IS SUITABLE FOR **ALL COOKTOPS** INCLUDING INDUCTION

| SHALLOW POT<br>WITH LID 28CM             | SHALLOW POT<br>WITH LID 30CM             | WOK WITH LID 30CM                 |
|------------------------------------------|------------------------------------------|-----------------------------------|
|                                          |                                          |                                   |
| <b>BH-8068</b><br>Ø28x7,5cm 3,8L         | <b>BH-8069</b><br>Ø30x7,5cm 3,8L         | <b>BH-8065</b><br>Ø30cm           |
| CASSEROLE<br>WITH LID 20CM               | CASSEROLE<br>WITH LID 24CM               | CASSEROLE WITH LID<br>28CM        |
|                                          |                                          |                                   |
| <b>BH-8070</b><br>Ø20x10,4cm 2,5L        | <b>BH-8071</b><br>Ø24x11,8cm 4,1L        | <b>BH-8072</b><br>Ø28x12,4cm 6,1L |
| SILICONE LID RING WITH<br>TEMPERED GLASS | STAY-COOL ERGONOMIC<br>SOFT-TOUCH HANDLE | CASSEROLE WITH LID<br>30CM        |
|                                          | B                                        | B                                 |
|                                          | BUILT-IN<br>POUR SPOUT                   | <b>BH-8073</b><br>Ø30x13,5cm 8L   |
| 100% RECYCLABLE ALUMINIUM                |                                          | 9                                 |