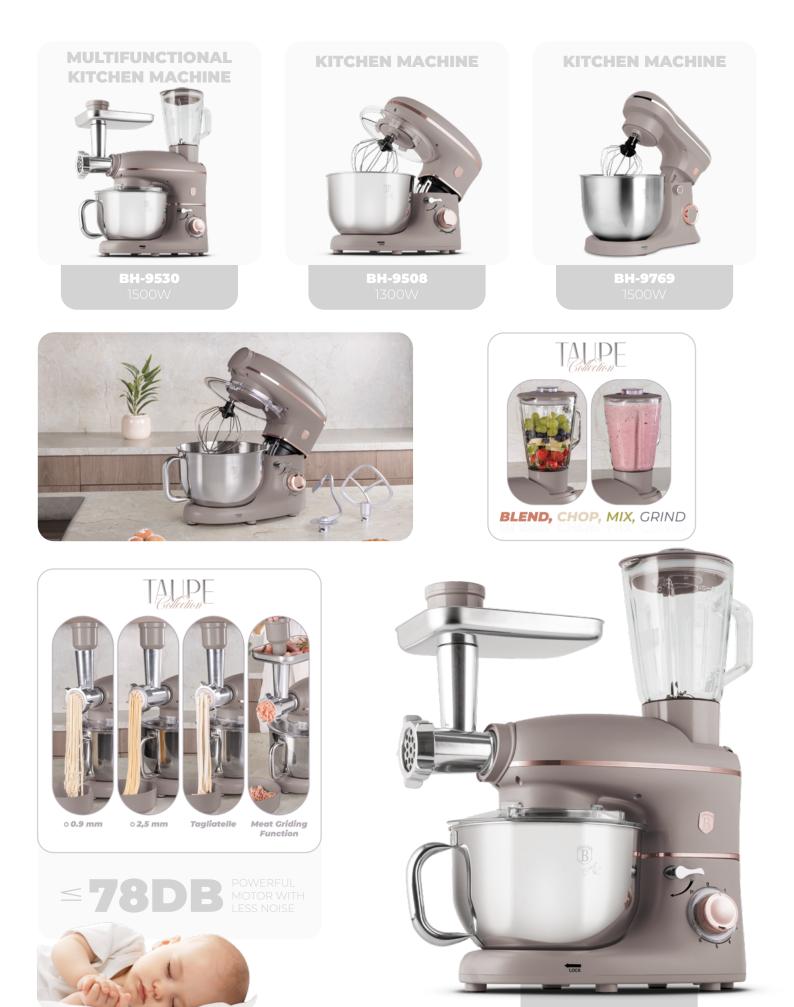

ECTRIC KETTLE** DOUBLE WALL

**Thermal Insulation Function** 

#### 13 Levels Temperature Setting





Keep Warm

Temperature Setting



Soak milk powder



water



Honey water







coffee



Boiling water



#### **Large Color Touch Panel**

#### **4 Pre-set Temperature**

| Soaking milk | 40°C |
|--------------|------|
| Honey water  | 70°C |
| Green tea    |      |
| Make coffee  |      |







For the perfect mornings . . .

#### **DOUBLE WALL CONSTRUCTION** CHOOSE YOUR STYLE











**2 STAGE OPENING COVER** 







2. 18/10 STAINLESS STEEL HOUSE
3. PORTAFILTER WITH FILTER BASKET
4. REMOVABLE DRIP TRAY



**BH-9624** 

- 5. ON/OFF BUTTON
- 6. REMOVABLE TANK / CAPACITY: 1,2
- 7. POWERFUL STEAM WAND
- 8. 18/10 STAINLESS STEEL TAMPER



S.C.

### HOME AND STORAGE



### ELECTRIC



BH-9530





### **Guilt-free fried food**

Now there's a fast and easy way to cook your favorite meals and snacks. With the **BerlingerHaus** Air Fryer, you can enjoy crispy French fries and all your favorite foods without the guilt.

#### Cook with little to no oil.

Make your air-fried favorites with up to **75% less fat** than traditional frying methods.

# US (FAMILY)



# ME & YOU



## DRINKING BOTTLES



### **CUPHOLDER COMPATIBLE**

Eat healthy be trendy



#### **INNOVATIVE FEATURES**

The smart water bottle has a waterproof LED display, waterproof, it's low energy consumption and without a battery change, That can use several years! Press the top of the thermos softly, Sensitive capacity touch-cover can show the temperature of water inside the thermos immediately.

Copper inne