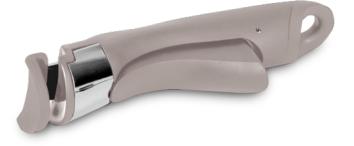

### YOU NEED ONLY ONE HANDLE

### **Cookware Handle and knob** Project number: 3748

Comfort was of great importance and our main aim was always in the back of our minds: a bakelite handle and knob with a smooth coating and material that keeps cooking as simple as it always should be.