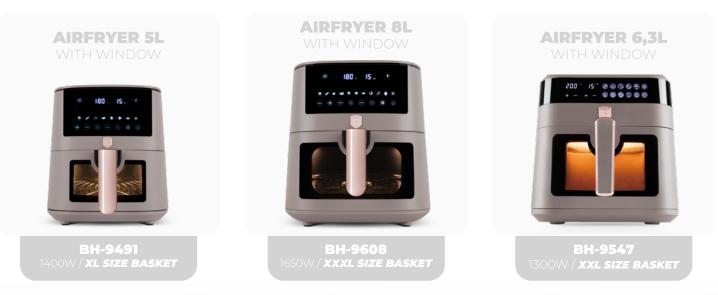

### **Guilt-free fried food**

Now there's a fast and easy way to cook your favorite meals and snacks. With the **BerlingerHaus** Air Fryer, you can enjoy crispy French fries and all your favorite foods without the guilt.

#### Cook with little to no oil.

Make your air-fried favorites with up to **75% less fat** than traditional frying methods.