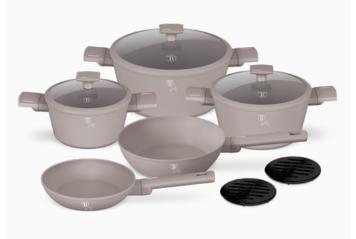

#### **15PCS COOKWARE SET**

**10PCS COOKWARE SET** 

**BH-8110** Deep frypan Ø24x6,5 cm 2,3L, Frypan Ø20x4,5cm 1,0L Casserole with (strainer) lid Ø20x10,4 cm 2,5L Casserole with (strainer) lid Ø24x11,8 cm 4,1L Casserole with (strainer) lid Ø28x12,4 cm 6,1L 2 pcs black bakelite mats

**BH-8111** Deep frypan Ø24x6,5 cm 2,3L, Frypan Ø28x5,2cm 2,4L Casserole with (strainer) lid Ø20x10,4 cm 2,5L Casserole with (strainer) lid Ø24x11,8 cm 4,1L Casserole with (strainer) lid Ø28x12,4 cm 6,1L Sauce pan with lid Ø16x7,5 cm 1,2L 3 pcs kitchen tools (slotted turner, spaghetti ladle, soup ladle) 2 pcs black bakelite mats