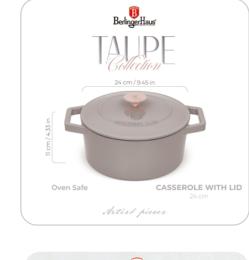

|

### COOKWARE SETS



**DISHWASHER SAFE** 

#### **15PCS COOKWARE SET**



**10PCS COOKWARE SET** 

**BH-8110** Deep frypan Ø24x6,5 cm 2,3L, Frypan Ø20x4,5cm 1,0L Casserole with (strainer) lid Ø20x10,4 cm 2,5L Casserole with (strainer) lid Ø24x11,8 cm 4,1L Casserole with (strainer) lid Ø28x12,4 cm 6,1L 2 pcs black bakelite mats



**BH-8111** Deep frypan Ø24x6,5 cm 2,3L, Frypan Ø28x5,2cm 2,4L Casserole with (strainer) lid Ø20x10,4 cm 2,5L Casserole with (strainer) lid Ø24x11,8 cm 4,1L Casserole with (strainer) lid Ø28x12,4 cm 6,1L Sauce pan with lid Ø16x7,5 cm 1,2L 3 pcs kitchen tools (slotted turner, spaghetti ladle, soup ladle) 2 pcs black bakelite mats

# We are better together . .





SUITABLE FOR ALL COOKTOPS INCLUDING INDUCTION









### **COOKWARES**









OVEN SAFE

**CASSEROLE 24CM** 

### COOKWARES



#### OVEN SAFE

#### BH-8255

Frypan Ø20\*4,5 cm 1,0L Frypan Ø24\*4,8 cm 1,7L Sauce pan Ø16\*7,5 cm 1,2L Casserole Ø20\*8,4 cm 2,2L Glass lid (strainer) Ø20 Class lid (strainer) Ø24 Click it handle 2pcs smart lid

#### 12 PCS CLICK-IT COOKWARE SET



#### OVEN SAFE

#### BH-8251

Frypan Ø24\*4,8 cm 1,7L Frypan Ø28\*5,2 cm 1,7 L Sauce pan Ø16\*7,5 cm 1,2L Casserole Ø18\*7,9 cm 1,7L Casserole Ø20\*8,4 cm 2,2L Glass lid (strainer) Ø18 Glass lid (strainer) Ø20 Glass lid (strainer) Ø28 Click it handle 3pcs smart lid



### YOU NEED ONLY ONE HANDLE





### COOKWARES



How it works



### BAKEWARE



Improve your baking experience with Us . . .



### **KNIVES**







### The greatness of cutting ...



















### **KNIVES**