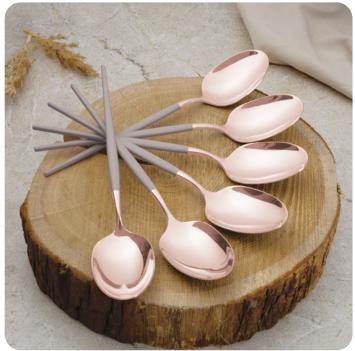

#### **24PCS CUTLERY SET**

A nice cutlery set adds a little color to the monotonous life, when we have breakfast or dinner with our family, so much happiness is in our mind.