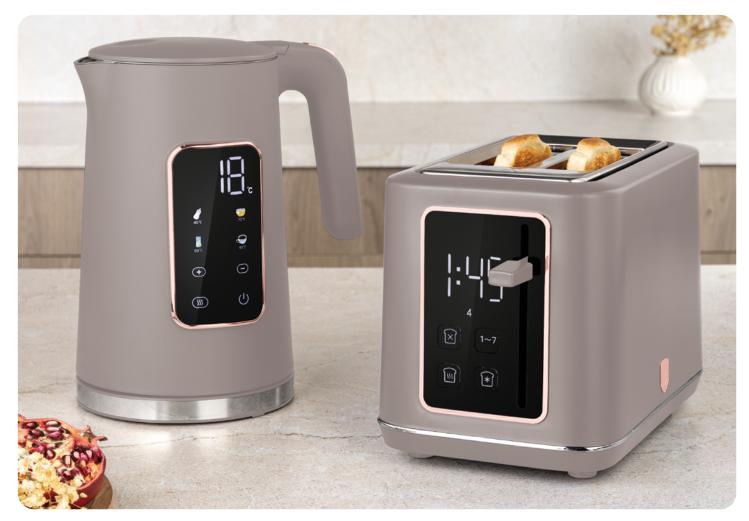

### ELECTRIC

Whether it's breakfast, an Italian coffee or a tea party with friends, Berlinger Haus has it all.

For the perfect mornings . . .

We make your mornings magical ...

## We make your mornings magical

### **DIGITAL ELECTRIC KETTLE** DOUBLE WALL

**Thermal Insulation Function** 