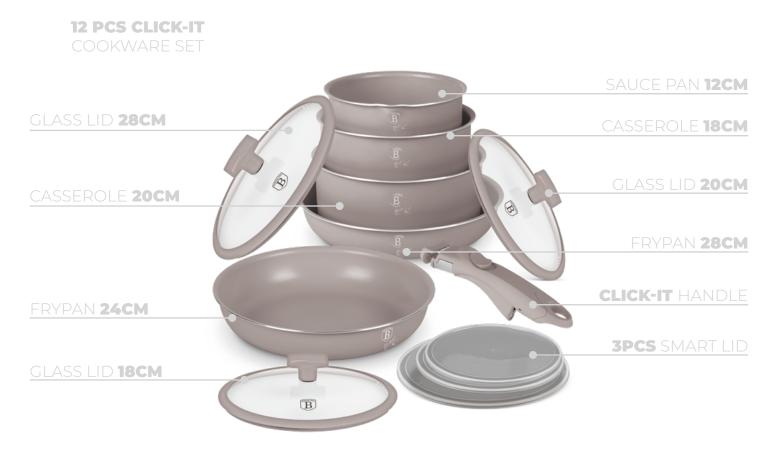

#### 12 PCS CLICK-IT COOKWARE SET

#### BH-8251

Frypan Ø24\*4,8 cm 1,7L Frypan Ø28\*5,2 cm 1,7 L Sauce pan Ø16\*7,5 cm 1,2L Casserole Ø18\*7,9 cm 1,7L Casserole Ø20\*8,4 cm 2,2L Glass lid (strainer) Ø18 Glass lid (strainer) Ø20 Glass lid (strainer) Ø28 Click it handle 3pcs smart lid