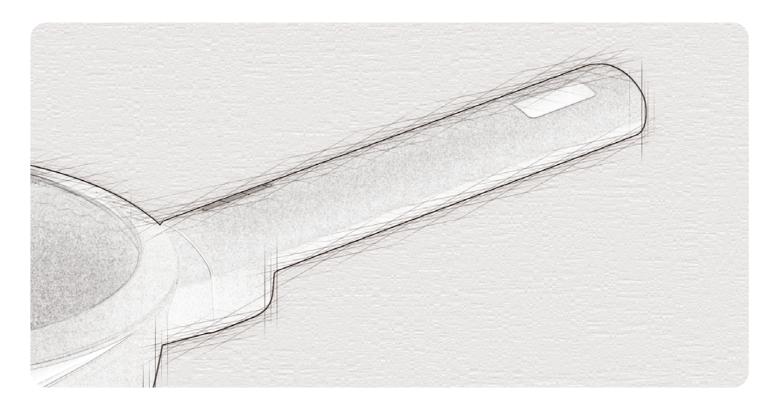

### **Cookware Handle and knob** Project number: 3748

Comfort was of great importance and our main aim was always in the back of our minds: a bakelite handle and knob with a smooth coating and material that keeps cooking as simple as it always should be.