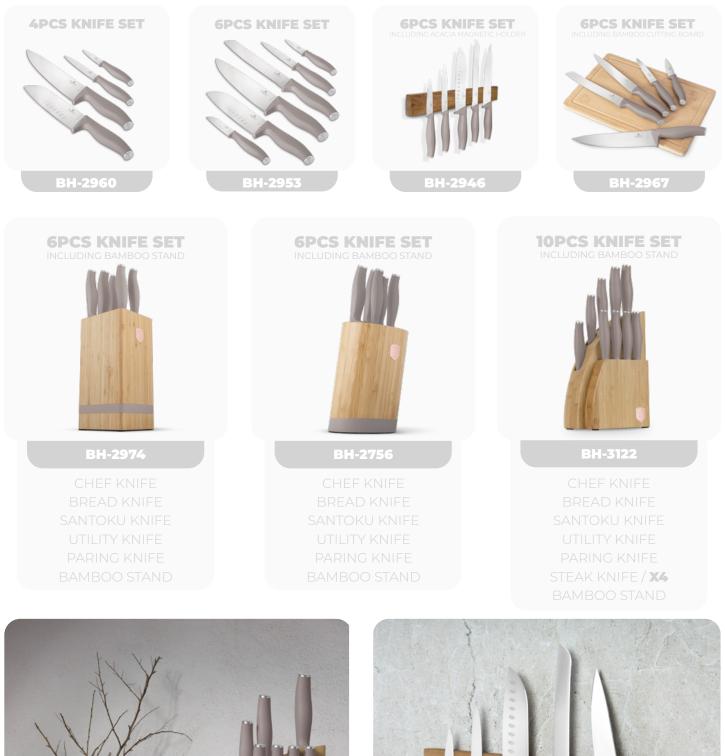

SUITABLE FOR ALL COOKTOPS INCLUDING INDUCTION









### **COOKWARES**









OVEN SAFE

**CASSEROLE 24CM** 

### COOKWARES



#### OVEN SAFE

#### BH-8255

Frypan Ø20\*4,5 cm 1,0L Frypan Ø24\*4,8 cm 1,7L Sauce pan Ø16\*7,5 cm 1,2L Casserole Ø20\*8,4 cm 2,2L Glass lid (strainer) Ø20 Class lid (strainer) Ø24 Click it handle 2pcs smart lid

#### 12 PCS CLICK-IT COOKWARE SET



#### OVEN SAFE

#### BH-8251

Frypan Ø24\*4,8 cm 1,7L Frypan Ø28\*5,2 cm 1,7 L Sauce pan Ø16\*7,5 cm 1,2L Casserole Ø18\*7,9 cm 1,7L Casserole Ø20\*8,4 cm 2,2L Glass lid (strainer) Ø18 Glass lid (strainer) Ø20 Glass lid (strainer) Ø28 Click it handle 3pcs smart lid



### YOU NEED ONLY ONE HANDLE





### COOKWARES



How it works



### BAKEWARE



Improve your baking experience with Us . . .



### **KNIVES**







### The greatness of cutting ...



















### **KNIVES**





### ACCESSORIES



### ELECTRIC



Whether it's breakfast, an Italian coffee or a tea party with friends, Berlinger Haus has it all.

For the perfect mornings . . .





We make your mornings magical ...



## We make your mornings magical



### **DIGITAL ELECTRIC KETTLE** DOUBLE WALL

**Thermal Insulation Function** 

#### 13 Levels Temperature Setting





Keep Warm

Temperature Setting



Soak milk powder



water



Honey water







coffee



Boiling water



#### **Large Color Touch Panel**

#### **4 Pre-set Temperature**

| Soaking milk | 40°C |
|--------------|------|
| Honey water  | 70°C |
| Green tea    |      |
| Make coffee  |      |







For the perfect mornings . . .

#### **DOUBLE WALL CONSTRU