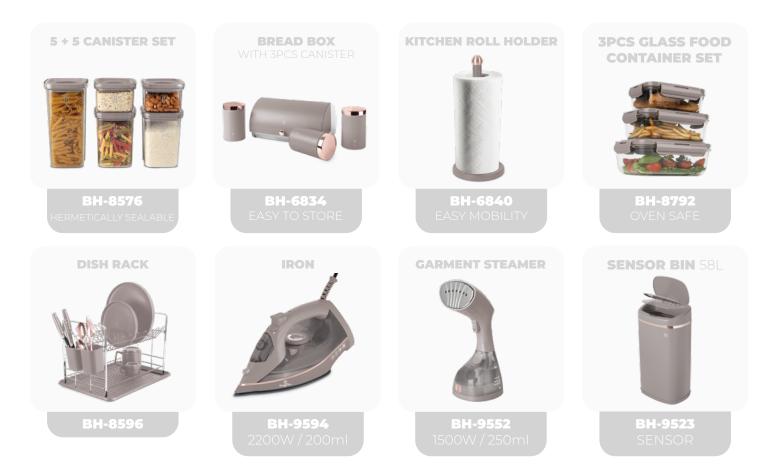

### **DIGITAL ELECTRIC KETTLE** DOUBLE WALL

**Thermal Insulation Function** 

#### 13 Levels Temperature Setting





Keep Warm

Temperature Setting



Soak milk powder



water



Honey water







coffee



Boiling water



#### **Large Color Touch Panel**

#### **4 Pre-set Temperature**

| Soaking milk | 40°C |
|--------------|------|
| Honey water  | 70°C |
| Green tea    |      |
| Make coffee  |      |







For the perfect mornings . . .

#### **DOUBLE WALL CONSTRUCTION** CHOOSE YOUR STYLE











**2 STAGE OPENING COVER** 







2. 18/10 STAINLESS STEEL HOUSE
3. PORTAFILTER WITH FILTER BASKET
4. REMOVABLE DRIP TRAY



**BH-9624** 

- 5. ON/OFF BUTTON
- 6. REMOVABLE TANK / CAPACITY: 1,2
- 7. POWERFUL STEAM WAND
- 8. 18/10 STAINLESS STEEL TAMPER



S.C.

### HOME AND STORAGE



### ELECTRIC



BH-9530





### **Guilt-free fried food**

Now there's a fast and easy way to cook your favorite meals and snacks. With the **BerlingerHaus** Air Fryer, you can enjoy crispy French fries and all your favorite foods without the guilt.

#### Cook with little to no oil.

Make your air-fried favorites with up to **75% less fat** than traditional frying methods.

# US (FAMILY)



# ME & YOU



## DRINKING BOTTLES



### **CUPHOLDER COMPATIBLE**

Eat healthy be trendy



#### **INNOVATIVE FEATURES**

The smart water bottle has a waterproof LED display, waterproof, it's low energy consumption and without a battery change, That can use several years! Press the top of the thermos softly, Sensitive capacity touch-cover can show the temperature of water inside the thermos immediate