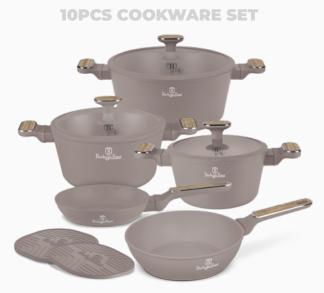

#### **15PCS COOKWARE SET**

**10PCS COOKWARE SET** 

**BH-8110** Deep frypan Ø24x6,5 cm 2,3L, Frypan Ø20x4,5cm 1,0L Casserole with (strainer) lid Ø20x10,4 cm 2,5L Casserole with (strainer) lid Ø24x11,8 cm 4,1L Casserole with (strainer) lid Ø28x12,4 cm 6,1L 2 pcs black bakelite mats