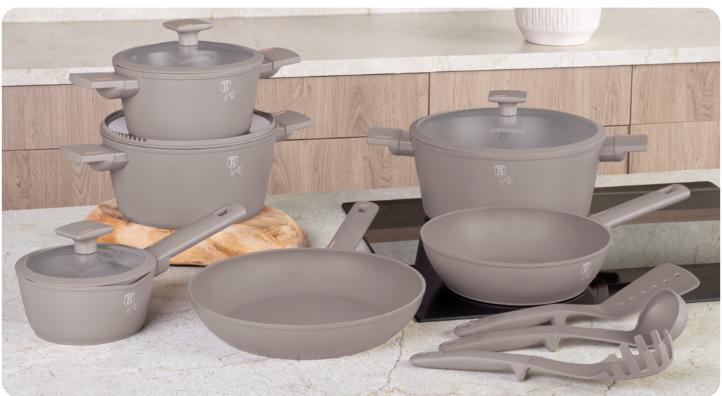

### COOKWARE SETS

**DISHWASHER SAFE** 

#### **15PCS COOKWARE SET**

**10PCS COOKWARE SET** 

**BH-8110** Deep frypan Ø24x6,5 cm 2,3L, Frypan Ø20x4,5cm 1,0L Casserole with (strainer) lid Ø20x10,4 cm 2,5L Casserole with (strainer) lid Ø24x11,8 cm 4,1L Casserole with (strainer) lid Ø28x12,4 cm 6,1L 2 pcs black bakelite mats

**BH-8111** Deep frypan Ø24x6,5 cm 2,3L, Frypan Ø28x5,2cm 2,4L Casserole with (strainer) lid Ø20x10,4 cm 2,5L Casserole with (strainer) lid Ø24x11,8 cm 4,1L Casserole with (strainer) lid Ø28x12,4 cm 6,1L Sauce pan with lid Ø16x7,5 cm 1,2L 3 pcs kitchen tools (slotted turner, spaghetti ladle, soup ladle) 2 pcs black bakelite mats