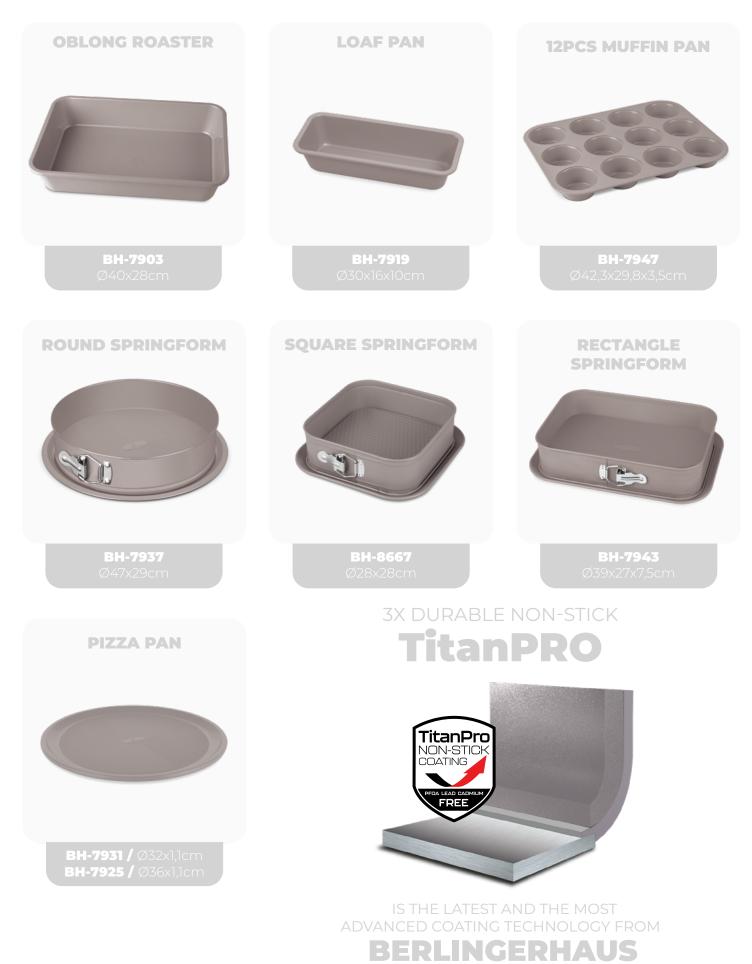

ladle) 2 pcs black bakelite mats

# We are better together . .





SUITABLE FOR ALL COOKTOPS INCLUDING INDUCTION









### **COOKWARES**









OVEN SAFE

**CASSEROLE 24CM** 

### COOKWARES



#### OVEN SAFE

#### BH-8255

Frypan Ø20\*4,5 cm 1,0L Frypan Ø24\*4,8 cm 1,7L Sauce pan Ø16\*7,5 cm 1,2L Casserole Ø20\*8,4 cm 2,2L Glass lid (strainer) Ø20 Class lid (strainer) Ø24 Click it handle 2pcs smart lid

#### 12 PCS CLICK-IT COOKWARE SET



#### OVEN SAFE

#### BH-8251

Frypan Ø24\*4,8 cm 1,7L Frypan Ø28\*5,2 cm 1,7 L Sauce pan Ø16\*7,5 cm 1,2L Casserole Ø18\*7,9 cm 1,7L Casserole Ø20\*8,4 cm 2,2L Glass lid (strainer) Ø18 Glass lid (strainer) Ø20 Glass lid (strainer) Ø28 Click it handle 3pcs smart lid



### YOU NEED ONLY ONE HANDLE





### COOKWARES



How it works



### BAKEWARE



Improve your baking experience with Us . . .



### **KNIVES**







### The greatness of cutting ...



















### **KNIVES**





### ACCESSORIES



### ELECTRIC



Whether it's breakfast, an Italian coffee or a tea party with friends, Berlinger Haus has it all.

For the perfect mornings . . .





We make your mornings magical ...



## We make your mornings magical



### **DIGITAL ELECTRIC KETTLE** DOUBLE WALL

**Thermal Insulation Function** 

#### 13 Levels Temperature Setting





Keep Warm

Temperature Setting



Soak milk powder



water



Honey water







coffee



Boiling water



#### **Large Color Touch Panel**

#### **4 Pre-set Temperature**

| Soaking milk | 40°C |
|--------------|------|
| Honey water  | 70°C |
| Green tea    |      |
| Make coffee  |      |