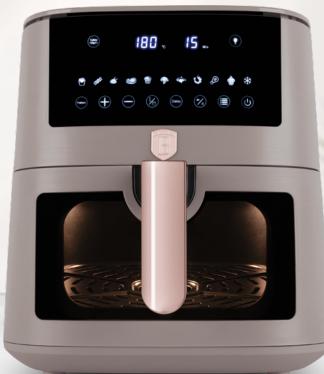

### **Guilt-free fried food**

Now there's a fast and easy way to cook your favorite meals and snacks. With the **BerlingerHaus** Air Fryer, you can enjoy crispy French fries and all your favorite foods without the guilt.

#### Cook with little to no oil.

Make your air-fried favorites with up to **75% less fat** than traditional frying methods.