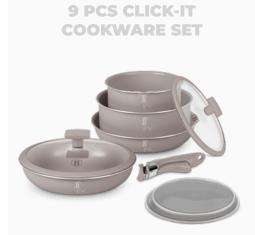

#### 12 PCS CLICK-IT COOKWARE SET

#### OVEN SAFE

#### BH-8251

Frypan Ø24\*4,8 cm 1,7L Frypan Ø28\*5,2 cm 1,7 L Sauce pan Ø16\*7,5 cm 1,2L Casserole Ø18\*7,9 cm 1,7L Casserole Ø20\*8,4 cm 2,2L Glass lid (strainer) Ø18 Glass lid (strainer) Ø20 Glass lid (strainer) Ø28 Click it handle 3pcs smart lid