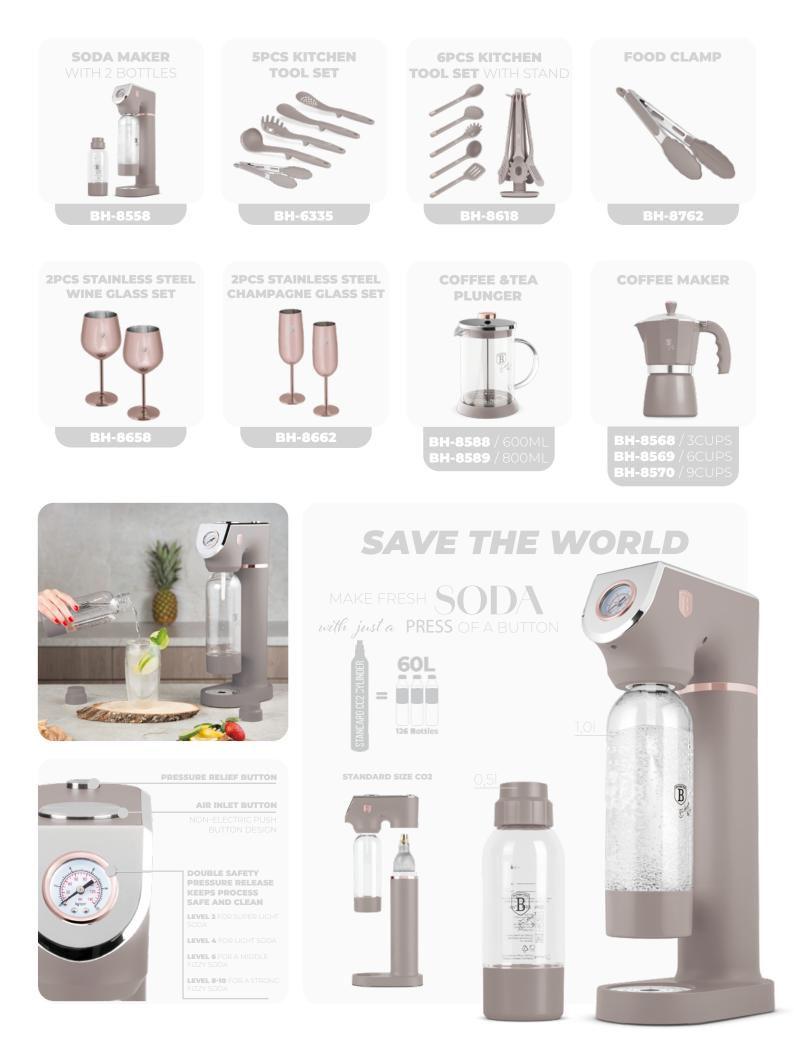

**CASSEROLE 24CM** 

### COOKWARES



#### OVEN SAFE

#### BH-8255

Frypan Ø20\*4,5 cm 1,0L Frypan Ø24\*4,8 cm 1,7L Sauce pan Ø16\*7,5 cm 1,2L Casserole Ø20\*8,4 cm 2,2L Glass lid (strainer) Ø20 Class lid (strainer) Ø24 Click it handle 2pcs smart lid

#### 12 PCS CLICK-IT COOKWARE SET



#### OVEN SAFE

#### BH-8251

Frypan Ø24\*4,8 cm 1,7L Frypan Ø28\*5,2 cm 1,7 L Sauce pan Ø16\*7,5 cm 1,2L Casserole Ø18\*7,9 cm 1,7L Casserole Ø20\*8,4 cm 2,2L Glass lid (strainer) Ø18 Glass lid (strainer) Ø20 Glass lid (strainer) Ø28 Click it handle 3pcs smart lid



### YOU NEED ONLY ONE HANDLE





### COOKWARES



How it works



### BAKEWARE



Improve your baking experience with Us . . .



### **KNIVES**







### The greatness of cutting ...



















### **KNIVES**





### ACCESSORIES



### ELECTRIC



Whether it's breakfast, an Italian coffee or a tea party with friends, Berlinger Haus has it all.

For the perfect mornings . . .





We make your mornings magical ...



## We make your mornings magical



### **DIGITAL ELECTRIC KETTLE** DOUBLE WALL

**Thermal Insulation Function** 

#### 13 Levels Temperature Setting





Keep Warm

Temperature Setting



Soak milk powder



water



Honey water







coffee



Boiling water



#### **Large Color Touch Panel**

#### **4 Pre-set Temperature**

| Soaking milk | 40°C |
|--------------|------|
| Honey water  | 70°C |
| Green tea    |      |
| Make coffee  |      |







For the perfect mornings . . .

#### **DOUBLE WALL CONSTRUCTION** CHOOSE YOUR STYLE











**2 STAGE OPENING COVER** 







2. 18/10 STAINLESS STEEL