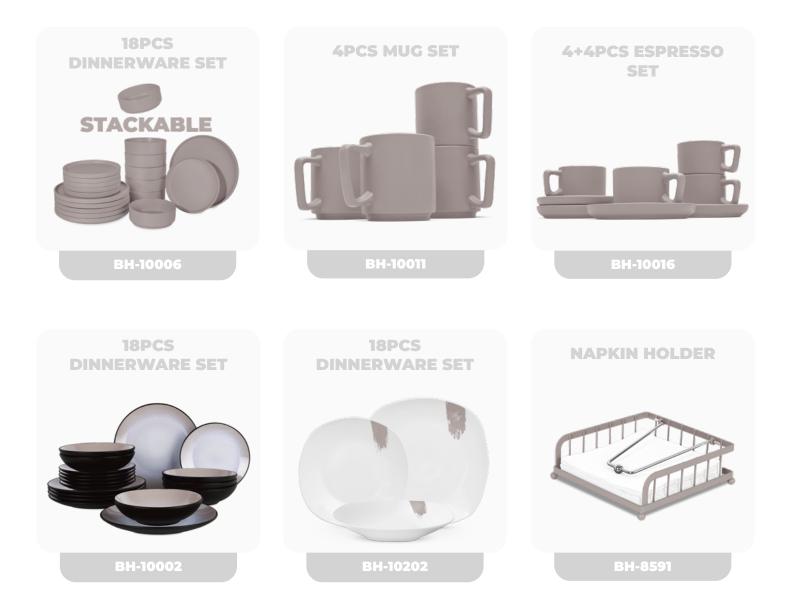

### SERVING

BH-10011

BH-10016

### We shine as table decorations

Our dinnerware sets are crafted from premium, natural ceramic material that is **free of Lead and Cadmium**. This ensures that you can enjoy your meals without any concerns about harmful substances getting into your food or drinks. The material used to make these bowls is fired at 2300 for 12 hours, resulting in a sturdy, durable, and chip-resistant product that will last you for years to come.

#### DISHWASHER & MICROWAVE SAFE

Premium material that is fired at a high temperature twice to create reinforced ceramic bowls, to make it safe for dishwasher, microwave and freezer.