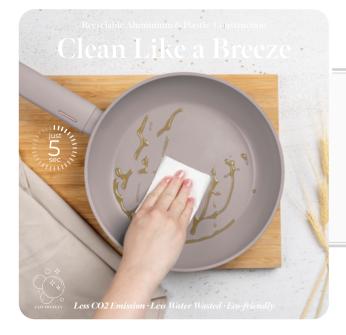

### **SAVE YOUR TIME**

Cleaning is a breeze. The easy-to-clean set has in improved non-stick exterior that makes cleaning easy.