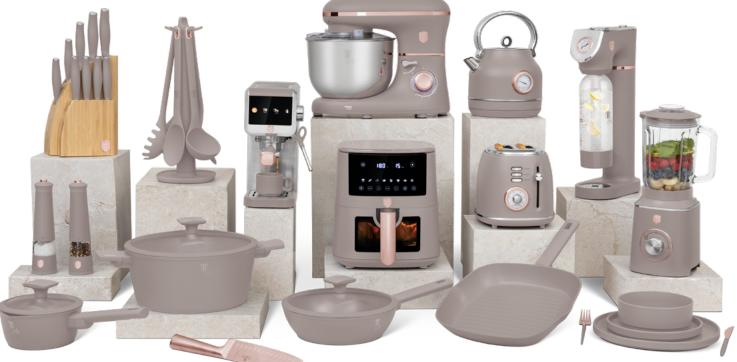

## **2025-2026** NEW COLLECTION

98

All

0, 1

B

Rollectio

Our pioneering design products were created with a combination of materials and colors from the world's leading furniture and interior design trends, including the features of minimalist style, combined with the natural materials of the Earth to achieve an appearance of elegance. Beyond function the wide range of products grants an opportunity of self-expression through our collections creating an environment of harmony and unity in your home.

BerlingerHausis a state-of-the-art, cutting-edge brand, embodying the perfect combination of easy-to-use, practical kitchen products, and high-class luxury. The mother company, Home Impex Ltd., puts a big emphasis on creating something unique that always delivers beyond expectations. By carefully designing each product element, the extraordinary visual appearance speaks for itself, and the hard work of our Europe-wide design team is reflected perfectly. No wonder, why we keep our "secret ingredients" behind a curtain of a registered design!