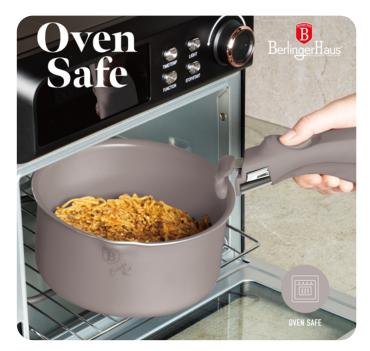

tchen tools (slotted turner, spaghetti ladle, soup ladle) 2 pcs black bakelite mats

# We are better together . .





SUITABLE FOR ALL COOKTOPS INCLUDING INDUCTION









### **COOKWARES**









OVEN SAFE

**CASSEROLE 24CM** 

### COOKWARES



#### OVEN SAFE

#### BH-8255

Frypan Ø20\*4,5 cm 1,0L Frypan Ø24\*4,8 cm 1,7L Sauce pan Ø16\*7,5 cm 1,2L Casserole Ø20\*8,4 cm 2,2L Glass lid (strainer) Ø20 Class lid (strainer) Ø24 Click it handle 2pcs smart lid

#### 12 PCS CLICK-IT COOKWARE SET



#### OVEN SAFE

#### BH-8251

Frypan Ø24\*4,8 cm 1,7L Frypan Ø28\*5,2 cm 1,7 L Sauce pan Ø16\*7,5 cm 1,2L Casserole Ø18\*7,9 cm 1,7L Casserole Ø20\*8,4 cm 2,2L Glass lid (strainer) Ø18 Glass lid (strainer) Ø20 Glass lid (strainer) Ø28 Click it handle 3pcs smart lid



### YOU NEED ONLY ONE HANDLE





### COOKWARES



How it works



### BAKEWARE



Improve your baking experience with Us . . .



### **KNIVES**







### The greatness of cutting ...



















### **KNIVES**





### ACCESSORIES



### ELECTRIC



Whether it's breakfast, an Italian coffee or a tea party with friends, Berlinger Haus has it all.

For the perfect mornings . . .





We make your mornings magical ...



## We make your mornings magical



### **DIGITAL ELECTRIC KETTLE** DOUBLE WALL

**Thermal Insulation Function** 

#### 13 Levels Temperature Setting





Keep Warm

Temperature Setting



Soak milk powder



water



Honey water







coffee



Boiling water



#### **Large Color Touch Panel**

#### **4 Pre-set Temperature**

| Soaking milk | 40°C |
|--------------|------|
| Honey water  | 70°