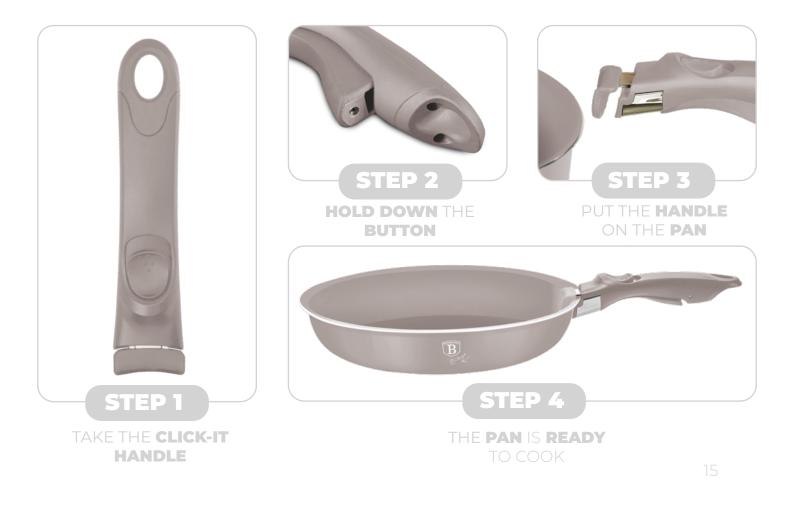

tti ladle, soup ladle) 2 pcs black bakelite mats

# We are better together . .





SUITABLE FOR ALL COOKTOPS INCLUDING INDUCTION









### **COOKWARES**









OVEN SAFE

**CASSEROLE 24CM** 

### COOKWARES



#### OVEN SAFE

#### BH-8255

Frypan Ø20\*4,5 cm 1,0L Frypan Ø24\*4,8 cm 1,7L Sauce pan Ø16\*7,5 cm 1,2L Casserole Ø20\*8,4 cm 2,2L Glass lid (strainer) Ø20 Class lid (strainer) Ø24 Click it handle 2pcs smart lid

#### 12 PCS CLICK-IT COOKWARE SET



#### OVEN SAFE

#### BH-8251

Frypan Ø24\*4,8 cm 1,7L Frypan Ø28\*5,2 cm 1,7 L Sauce pan Ø16\*7,5 cm 1,2L Casserole Ø18\*7,9 cm 1,7L Casserole Ø20\*8,4 cm 2,2L Glass lid (strainer) Ø18 Glass lid (strainer) Ø20 Glass lid (strainer) Ø28 Click it handle 3pcs smart lid



### YOU NEED ONLY ONE HANDLE





### COOKWARES



How it works



### BAKEWARE



Improve your baking experience with Us . . .



### **KNIVES**







### The greatness of cutting ...



















### **KNIVES**





### ACCESSORIES



### ELECTRIC



Whether it's breakfast, an Italian coffee or a tea party with friends, Berlinger Haus has it all.

For the perfect mornings . . .





We make your mornings magical ...



## We make your mornings magical



### **DIGITAL ELECTRIC KETTLE** DOUBLE WALL

**Thermal Insulation Function** 

#### 13 Levels Temperature Setting





Keep Warm

Temperature Setting



Soak milk powder



water



Honey water







coffee



Boiling water



#### **Large Color Touch Panel**

#### **4 Pre-set Temperature**

| Soaking milk | 40°C |
|--------------|------|
| Honey water  | 70°C |
| Green tea    |      |
| Make