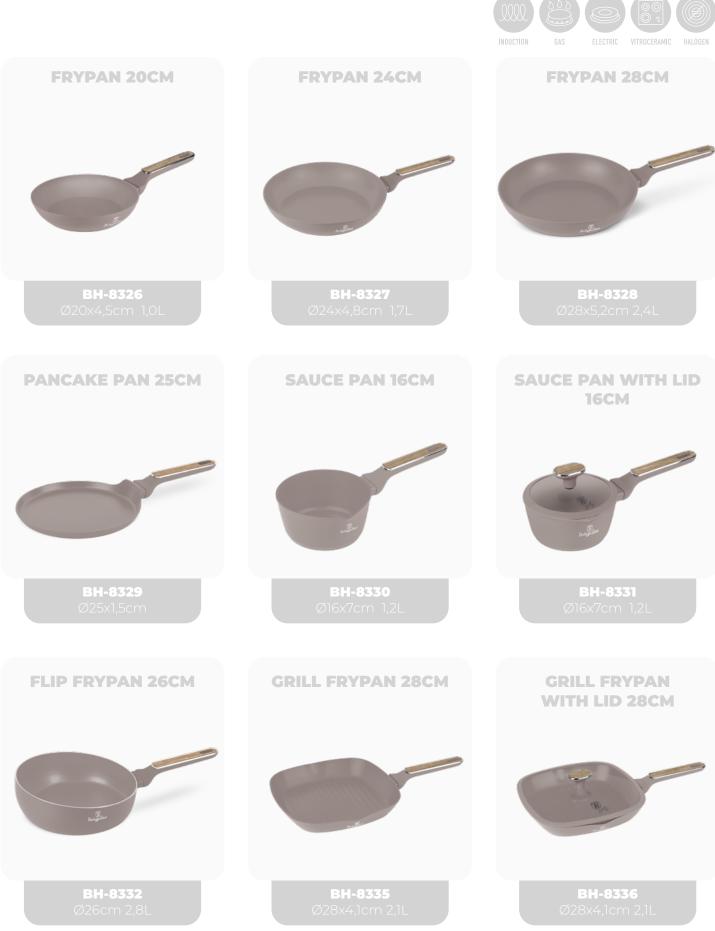

### COOKWARES -

| COOKVARES                      |                                  | INDUCTION GAS ELECTRIC VITROCERAMIC HALOGEN |
|--------------------------------|----------------------------------|---------------------------------------------|
| SAUCEPAN 16CM                  | SAUCEPAN<br>WITH LID 16CM        | MINI PAN 16CM                               |
| B                              | (B)<br>(B)<br>(B)                |                                             |
| <b>BH-8087</b><br>Ø16x7cm 1,2L | <b>BH-8088</b><br>Ø16x7cm 1,2L   | <b>BH-8106</b><br>Ø16cm                     |
| FRYPAN 20CM                    | FRYPAN 24CM                      | FRYPAN 28CM                                 |
| B                              | <b>B</b>                         | 8                                           |
| <b>BH-8082</b><br>Ø20x4,5cm 1L | <b>BH-8083</b><br>Ø24x4,8cm 1,7L | <b>BH-8084</b><br>Ø28x5,2cm 2,4L            |
| PANCAKE PAN 25CM               | PANCAKE PAN 28CM                 | FLIP FRYPAN 26CM                            |
|                                |                                  |                                             |
| <b>BH-8085</b><br>Ø25x1,5cm    | <b>BH-8086</b><br>Ø28cm          | <b>BH-8089</b><br>Ø26cm 2,8L                |