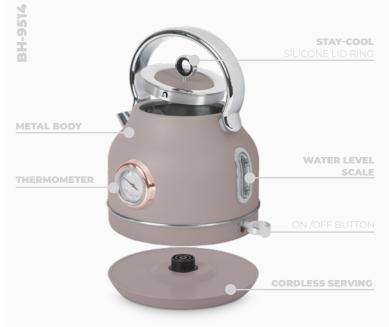

r) Ø20 Class lid (strainer) Ø24 Click it handle 2pcs smart lid

#### 12 PCS CLICK-IT COOKWARE SET



#### OVEN SAFE

#### BH-8251

Frypan Ø24\*4,8 cm 1,7L Frypan Ø28\*5,2 cm 1,7 L Sauce pan Ø16\*7,5 cm 1,2L Casserole Ø18\*7,9 cm 1,7L Casserole Ø20\*8,4 cm 2,2L Glass lid (strainer) Ø18 Glass lid (strainer) Ø20 Glass lid (strainer) Ø28 Click it handle 3pcs smart lid



### YOU NEED ONLY ONE HANDLE





### COOKWARES



How it works



### BAKEWARE



Improve your baking experience with Us . . .



### **KNIVES**







### The greatness of cutting ...



















### **KNIVES**





### ACCESSORIES



### ELECTRIC



Whether it's breakfast, an Italian coffee or a tea party with friends, Berlinger Haus has it all.

For the perfect mornings . . .





We make your mornings magical ...



## We make your mornings magical



### **DIGITAL ELECTRIC KETTLE** DOUBLE WALL

**Thermal Insulation Function** 

#### 13 Levels Temperature Setting





Keep Warm

Temperature Setting



Soak milk powder



water



Honey water







coffee



Boiling water



#### **Large Color Touch Panel**

#### **4 Pre-set Temperature**

| Soaking milk | 40°C |
|--------------|------|
| Honey water  | 70°C |
| Green tea    |      |
| Make coffee  |      |







For the perfect mornings . . .

#### **DOUBLE WALL CONSTRUCTION** CHOOSE YOUR STYLE











**2 STAGE OPENING COVER** 







2. 18/10 STAINLESS STEEL HOUSE
3. PORTAFILTER WITH FILTER BASKET
4. REMOVABLE DRIP TRAY



**BH-9624** 

- 5. ON/OFF BUTTON
- 6. REMOVABLE TANK / CAPACITY: 1,2
- 7. POWERFUL STEAM WAND
- 8. 18/10 STAINLESS STEEL