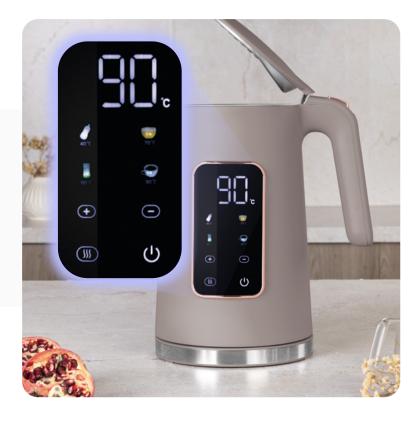

### **DIGITAL ELECTRIC KETTLE** DOUBLE WALL

**Thermal Insulation Function** 

#### 13 Levels Temperature Setting

Keep Warm

Temperature Setting

Soak milk powder

water

Honey water

coffee

Boiling water

#### **Large Color Touch Panel**

#### **4 Pre-set Temperature**

| Soaking milk | 40°C |
|--------------|------|
| Honey water  | 70°C |
| Green tea    |      |
| Make coffee  |      |

For the perfect mornings . . .