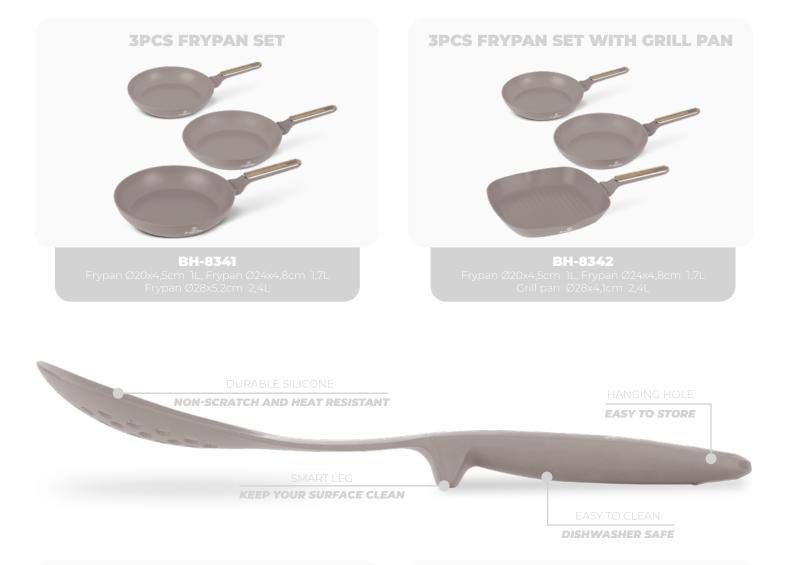

### COOKWARES -

| COOKVARES                      |                                  | INDUCTION GAS ELECTRIC VITROCERAMIC HALOGEN |
|--------------------------------|----------------------------------|---------------------------------------------|
| SAUCEPAN 16CM                  | SAUCEPAN<br>WITH LID 16CM        | MINI PAN 16CM                               |
| B                              | (B)<br>(B)<br>(B)                |                                             |
| <b>BH-8087</b><br>Ø16x7cm 1,2L | <b>BH-8088</b><br>Ø16x7cm 1,2L   | <b>BH-8106</b><br>Ø16cm                     |
| FRYPAN 20CM                    | FRYPAN 24CM                      | FRYPAN 28CM                                 |
| B                              | <b>B</b>                         | 8                                           |
| <b>BH-8082</b><br>Ø20x4,5cm 1L | <b>BH-8083</b><br>Ø24x4,8cm 1,7L | <b>BH-8084</b><br>Ø28x5,2cm 2,4L            |
| PANCAKE PAN 25CM               | PANCAKE PAN 28CM                 | FLIP FRYPAN 26CM                            |
|                                |                                  |                                             |
| <b>BH-8085</b><br>Ø25x1,5cm    | <b>BH-8086</b><br>Ø28cm          | <b>BH-8089</b><br>Ø26cm 2,8L                |

### **SAVE YOUR TIME**

Cleaning is a breeze. The easy-to-clean set has in improved non-stick exterior that makes cleaning easy.

### **TitanPRO Non-stick coating**

Top level, **3-times durable non-stick performance.** Even the simplest recipes get star treatment with our unique and stylish cookware.

### **MAKE IT EASY**

ntroducing our innovative pouring spout design, making it easier than ever to pour bil or sauce with precision

### EVERY COOKWARE IS SUITABLE FOR **ALL COOKTOPS** INCLUDING INDUCTION

| SHALLOW POT<br>WITH LID 28CM             | SHALLOW POT<br>WITH LID 30CM             | WOK WITH LID 30CM                 |
|------------------------------------------|------------------------------------------|-----------------------------------|
|                                          |                                          |                                   |
| <b>BH-8068</b><br>Ø28x7,5cm 3,8L         | <b>BH-8069</b><br>Ø30x7,5cm 3,8L         | <b>BH-8065</b><br>Ø30cm           |
| CASSEROLE<br>WITH LID 20CM               | CASSEROLE<br>WITH LID 24CM               | CASSEROLE WITH LID<br>28CM        |
|                                          |                                          |                                   |
| <b>BH-8070</b><br>Ø20x10,4cm 2,5L        | <b>BH-8071</b><br>Ø24x11,8cm 4,1L        | <b>BH-8072</b><br>Ø28x12,4cm 6,1L |
| SILICONE LID RING WITH<br>TEMPERED GLASS | STAY-COOL ERGONOMIC<br>SOFT-TOUCH HANDLE | CASSEROLE WITH LID<br>30CM        |
|                                          | B                                        | B                                 |
|                                          | BUILT-IN<br>POUR SPOUT                   | <b>BH-8073</b><br>Ø30x13,5cm 8L   |
| 100% RECYCLABLE ALUMINIUM                |                                          | 9                                 |