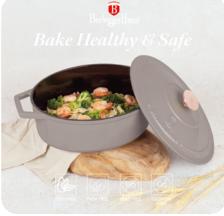

|

### COOKWARE SETS



**DISHWASHER SAFE** 

#### **15PCS COOKWARE SET**



**10PCS COOKWARE SET** 

**BH-8110** Deep frypan Ø24x6,5 cm 2,3L, Frypan Ø20x4,5cm 1,0L Casserole with (strainer) lid Ø20x10,4 cm 2,5L Casserole with (strainer) lid Ø24x11,8 cm 4,1L Casserole with (strainer) lid Ø28x12,4 cm 6,1L 2 pcs black bakelite mats



**BH-8111** Deep frypan Ø24x6,5 cm 2,3L, Frypan Ø28x5,2cm 2,4L Casserole with (strainer) lid Ø20x10,4 cm 2,5L Casserole with (strainer) lid Ø24x11,8 cm 4,1L Casserole with (strainer) lid Ø28x12,4 cm 6,1L Sauce pan with lid Ø16x7,5 cm 1,2L 3 pcs kitchen tools (slotted turner, spaghetti ladle, soup ladle) 2 pcs black bakelite mats

# We are better together . .





SUITABLE FOR ALL COOKTOPS INCLUDING INDUCTION









### **COOKWARES**









OVEN SAFE

**CASSEROLE 24CM** 

### COOKWARES



#### OVEN SAFE

#### BH-8255

Frypan Ø20\*4,5 cm 1,0L Frypan Ø24\*4,8 cm 1,7L Sauce pan Ø16\*7,5 cm 1,2L Casserole Ø20\*8,4 cm 2,2L Glass lid (strainer) Ø20 Class lid (strainer) Ø24 Click it handle 2pcs smart lid

#### 12 PCS CLICK-IT COOKWARE SET



#### OVEN SAFE

#### BH-8251

Frypan Ø24\*4,8 cm 1,7L Frypan Ø28\*5,2 cm 1,7 L Sauce pan Ø16\*7,5 cm 1,2L Casserole Ø18\*7,9 cm 1,7L Casserole Ø20\*8,4 cm 2,2L Glass lid (strainer) Ø18 Glass lid (strainer) Ø20 Glass lid (strainer) Ø28 Click it handle 3pcs smart lid



### YOU NEED ONLY ONE HANDLE





### COOKWARES



How it works



### BAKEWARE



Improve your baking experience with Us . . .



### **KNIVES**







### The greatness of cutting ...



















### **KNIVES**