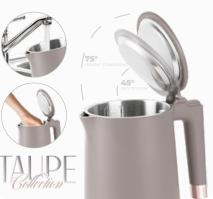

#### **DOUBLE WALL CONSTRUCTION** CHOOSE YOUR STYLE

**2 STAGE OPENING COVER** 

2. 18/10 STAINLESS STEEL HOUSE
3. PORTAFILTER WITH FILTER BASKET
4. REMOVABLE DRIP TRAY

**BH-9624** 

- 5. ON/OFF BUTTON
- 6. REMOVABLE TANK / CAPACITY: 1,2
- 7. POWERFUL STEAM WAND
- 8. 18/10 STAINLESS STEEL TAMPER