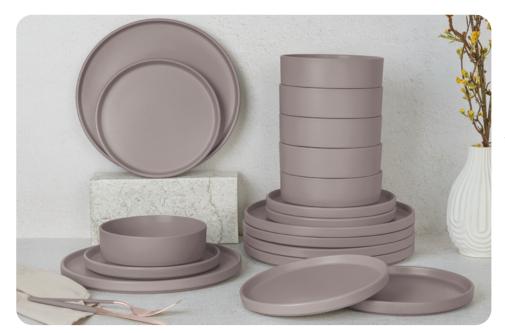

### We shine as table decorations

Our dinnerware sets are crafted from premium, natural ceramic material that is **free of Lead and Cadmium**. This ensures that you can enjoy your meals without any concerns about harmful substances getting into your food or drinks. The material used to make these bowls is fired at 2300 for 12 hours, resulting in a sturdy, durable, and chip-resistant product that will last you for years to come.

#### DISHWASHER & MICROWAVE SAFE

Premium material that is fired at a high temperature twice to create reinforced ceramic bowls, to make it safe for dishwasher, microwave and freezer.