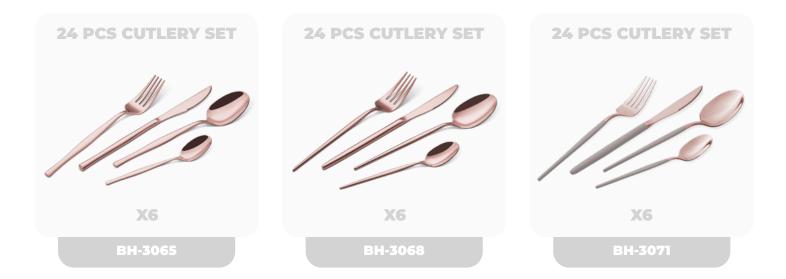

#### **24PCS CUTLERY SET**

A nice cutlery set adds a little color to the monotonous life, when we have breakfast or dinner with our family, so much happiness is in our mind.