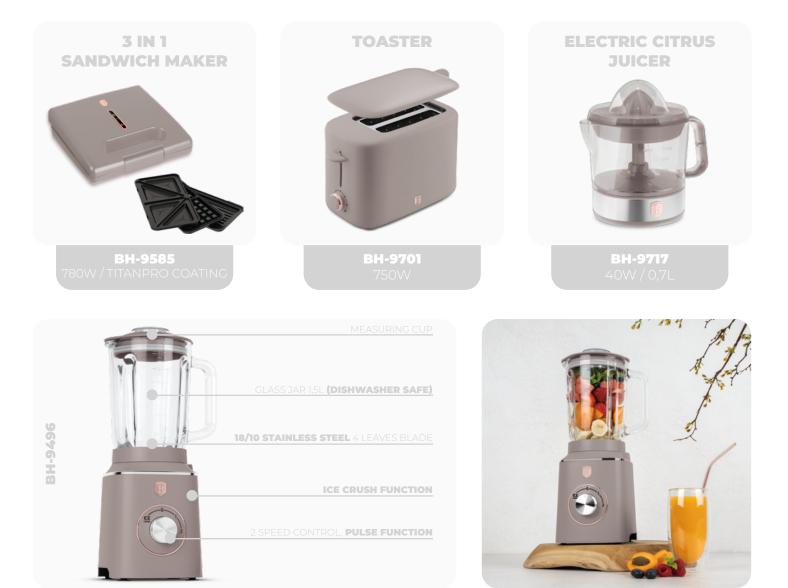

### **TitanPRO Non-stick coating**

Top level, **3-times durable non-stick performance.** Even the simplest recipes get star treatment with our unique and stylish cookware.