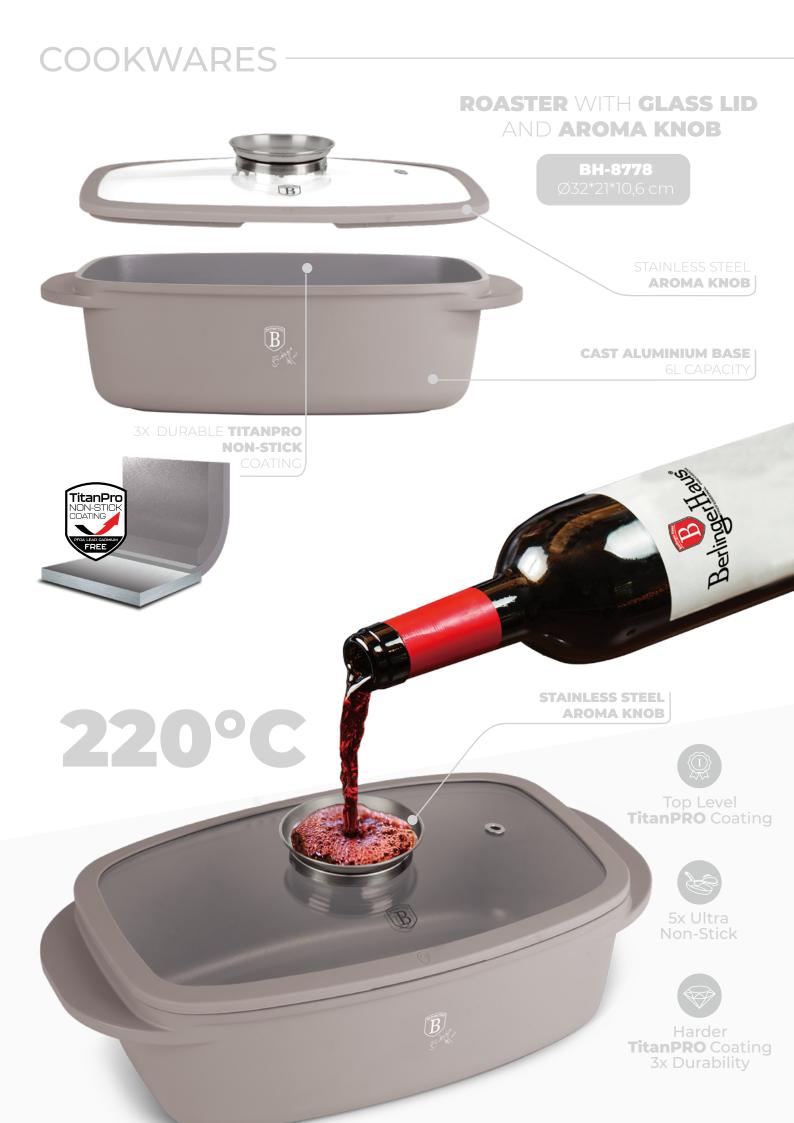

### **TitanPRO Non-stick coating**

Top level, **3-times durable non-stick performance.** Even the simplest recipes get star treatment with our unique and stylish cookware.