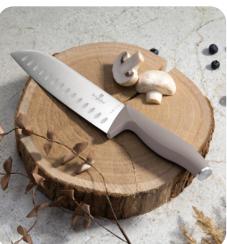

### **COOKWARES**









OVEN SAFE

**CASSEROLE 24CM** 

### COOKWARES



#### OVEN SAFE

#### BH-8255

Frypan Ø20\*4,5 cm 1,0L Frypan Ø24\*4,8 cm 1,7L Sauce pan Ø16\*7,5 cm 1,2L Casserole Ø20\*8,4 cm 2,2L Glass lid (strainer) Ø20 Class lid (strainer) Ø24 Click it handle 2pcs smart lid

#### 12 PCS CLICK-IT COOKWARE SET



#### OVEN SAFE

#### BH-8251

Frypan Ø24\*4,8 cm 1,7L Frypan Ø28\*5,2 cm 1,7 L Sauce pan Ø16\*7,5 cm 1,2L Casserole Ø18\*7,9 cm 1,7L Casserole Ø20\*8,4 cm 2,2L Glass lid (strainer) Ø18 Glass lid (strainer) Ø20 Glass lid (strainer) Ø28 Click it handle 3pcs smart lid



### YOU NEED ONLY ONE HANDLE





### COOKWARES



How it works



### BAKEWARE



Improve your baking experience with Us . . .



### **KNIVES**







### The greatness of cutting ...



















### **KNIVES**





### ACCESSORIES



### ELECTRIC



Whether it's breakfast, an Italian coffee or a tea party with friends, Berlinger Haus has it all.

For the perfect mornings . . .





We make your mornings magical ...



## We make your mornings magical



### **DIGITAL ELECTRIC KETTLE** DOUBLE WALL

**Thermal Insulation Function** 

#### 13 Levels Temperature Setting





Keep Warm

Temperature Setting



Soak milk powder



water



Honey water







coffee



Boiling water



#### **Large Color Touch Panel**

#### **4 Pre-set Temperature**

| Soaking milk | 40°C |
|--------------|------|
| Honey water  | 70°C |
| Green tea    |      |
| Make coffee  |      |







For the perfect mornings . . .

#### **DOUBLE WALL CONSTRUCTION** CHOOSE YOUR STYLE











**2 STAGE OPENING C