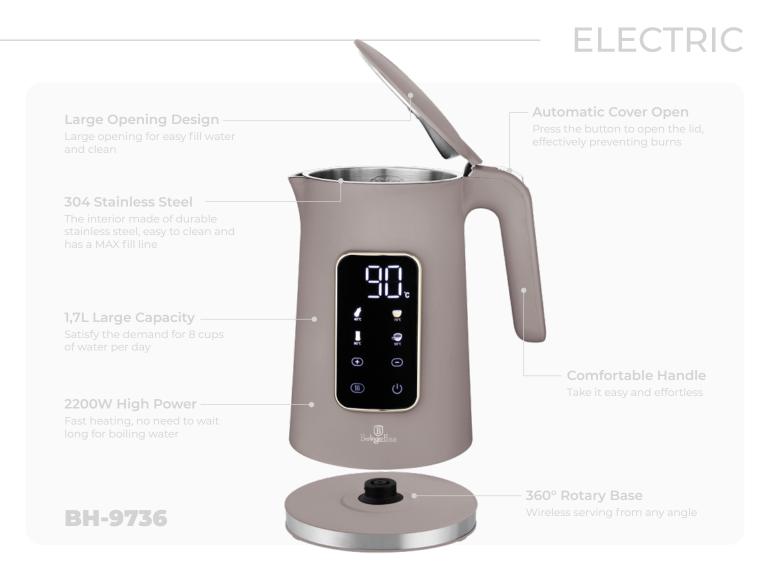

### **DIGITAL ELECTRIC KETTLE** DOUBLE WALL

**Thermal Insulation Function** 

#### 13 Levels Temperature Setting

Keep Warm

Temperature Setting

Soak milk powder

water

Honey water

coffee

Boiling water

#### **Large Color Touch Panel**

#### **4 Pre-set Temperature**

| Soaking milk | 40°C |
|--------------|------|
| Honey water  | 70°C |
| Green tea    |      |
| Make coffee  |      |

For the perfect mornings . . .

#### **DOUBLE WALL CONSTRUCTION** CHOOSE YOUR STYLE

**2 STAGE OPENING COVER** 

2. 18/10 STAINLESS STEEL HOUSE
3. PORTAFILTER WITH FILTER BASKET
4. REMOVABLE DRIP TRAY

**BH-9624** 

- 5. ON/OFF BUTTON
- 6. REMOVABLE TANK / CAPACITY: 1,2
- 7. POWERFUL STEAM WAND
- 8. 18/10 STAINLESS STEEL TAMPER