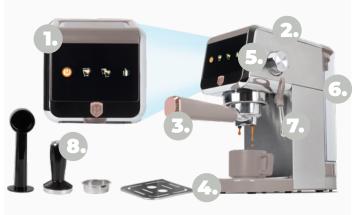

#### **DOUBLE WALL CONSTRUCTION** CHOOSE YOUR STYLE

**2 STAGE OPENING COVER** 

2. 18/10 STAINLESS STEEL HOUSE
3. PORTAFILTER WITH FILTER BASKET
4. REMOVABLE DRIP TRAY

**BH-9624** 

- 5. ON/OFF BUTTON
- 6. REMOVABLE TANK / CAPACITY: 1,2
- 7. POWERFUL STEAM WAND
- 8. 18/10 STAINLESS STEEL TAMPER