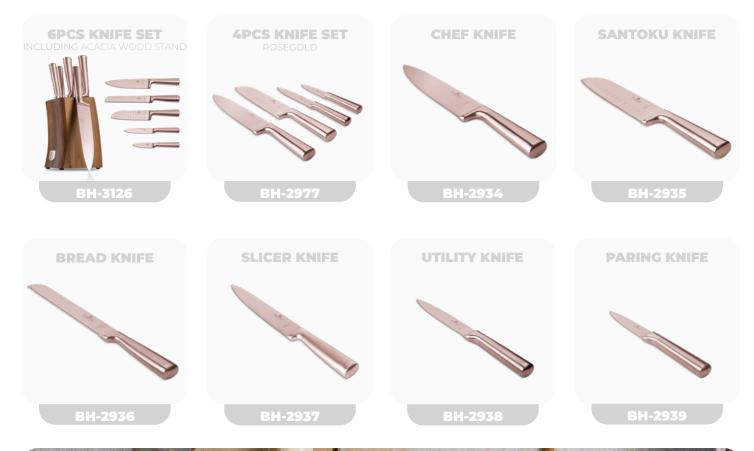

OVEN SAFE

**CASSEROLE 24CM** 

### COOKWARES



#### OVEN SAFE

#### BH-8255

Frypan Ø20\*4,5 cm 1,0L Frypan Ø24\*4,8 cm 1,7L Sauce pan Ø16\*7,5 cm 1,2L Casserole Ø20\*8,4 cm 2,2L Glass lid (strainer) Ø20 Class lid (strainer) Ø24 Click it handle 2pcs smart lid

#### 12 PCS CLICK-IT COOKWARE SET



#### OVEN SAFE

#### BH-8251

Frypan Ø24\*4,8 cm 1,7L Frypan Ø28\*5,2 cm 1,7 L Sauce pan Ø16\*7,5 cm 1,2L Casserole Ø18\*7,9 cm 1,7L Casserole Ø20\*8,4 cm 2,2L Glass lid (strainer) Ø18 Glass lid (strainer) Ø20 Glass lid (strainer) Ø28 Click it handle 3pcs smart lid



### YOU NEED ONLY ONE HANDLE





### COOKWARES



How it works



### BAKEWARE



Improve your baking experience with Us . . .



### **KNIVES**







### The greatness of cutting ...



















### **KNIVES**





### ACCESSORIES



### ELECTRIC



Whether it's breakfast, an Italian coffee or a tea party with friends, Berlinger Haus has it all.

For the perfect mornings . . .





We make your mornings magical ...



## We make your mornings magical



### **DIGITAL ELECTRIC KETTLE** DOUBLE WALL

**Thermal Insulation Function** 

#### 13 Levels Temperature Setting





Keep Warm

Temperature Setting



Soak milk powder



water



Honey water







coffee



Boiling water



#### **Large Color Touch Panel**

#### **4 Pre-set Temperature**

| Soaking milk | 40°C |
|--------------|------|
| Honey water  | 70°C |
| Green tea    |      |
| Make coffee  |      |







For the perfect mornings . . .

#### **DOUBLE WALL CONSTRUCTION** CHOOSE YOUR STYLE











**2 STAGE OPENING COVER** 







2.