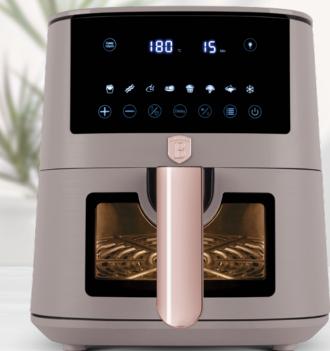

### **Guilt-free fried food**

Now there's a fast and easy way to cook your favorite meals and snacks. With the **BerlingerHaus** Air Fryer, you can enjoy crispy French fries and all your favorite foods without the guilt.

#### Cook with little to no oil.

Make your air-fried favorites with up to **75% less fat** than traditional frying methods.