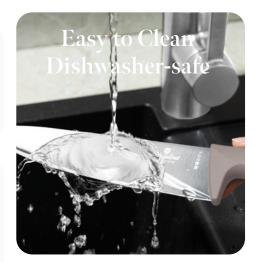

### **SAVE YOUR TIME**

Cleaning is a breeze. The easy-to-clean set has in improved non-stick exterior that makes cleaning easy.