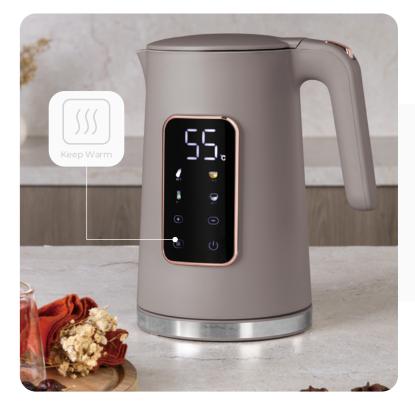

### **DIGITAL ELECTRIC KETTLE** DOUBLE WALL

**Thermal Insulation Function** 

#### 13 Levels Temperature Setting

Keep Warm

Temperature Setting

Soak milk powder

water

Honey water

coffee

Boiling water

#### **Large Color Touch Panel**