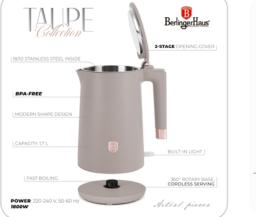

#### **DOUBLE WALL CONSTRUCTION** CHOOSE YOUR STYLE

**2 STAGE OPENING COVER** 

2. 18/10 STAINLESS STEEL HOUSE
3. PORTAFILTER WITH FILTER BASKET
4. REMOVABLE DRIP TRAY

**BH-9624** 

- 5. ON/OFF BUTTON
- 6. REMOVABLE TANK / CAPACITY: 1,2
- 7. POWERFUL STEAM WAND
- 8. 18/10 STAINLESS STEEL TAMPER