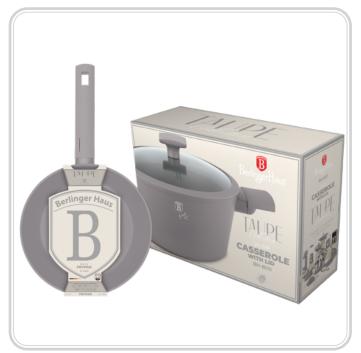

### EVERY COOKWARE IS SUITABLE FOR **ALL COOKTOPS** INCLUDING INDUCTION

| SHALLOW POT<br>WITH LID 28CM             | SHALLOW POT<br>WITH LID 30CM             | WOK WITH LID 30CM                 |
|------------------------------------------|------------------------------------------|-----------------------------------|
|                                          |                                          |                                   |
| <b>BH-8068</b><br>Ø28x7,5cm 3,8L         | <b>BH-8069</b><br>Ø30x7,5cm 3,8L         | <b>BH-8065</b><br>Ø30cm           |
| CASSEROLE<br>WITH LID 20CM               | CASSEROLE<br>WITH LID 24CM               | CASSEROLE WITH LID<br>28CM        |
|                                          |                                          |                                   |
| <b>BH-8070</b><br>Ø20x10,4cm 2,5L        | <b>BH-8071</b><br>Ø24x11,8cm 4,1L        | <b>BH-8072</b><br>Ø28x12,4cm 6,1L |
| SILICONE LID RING WITH<br>TEMPERED GLASS | STAY-COOL ERGONOMIC<br>SOFT-TOUCH HANDLE | CASSEROLE WITH LID<br>30CM        |
|                                          | B                                        | B                                 |
|                                          | BUILT-IN<br>POUR SPOUT                   | <b>BH-8073</b><br>Ø30x13,5cm 8L   |
| 100% RECYCLABLE ALUMINIUM                |                                          | 9                                 |