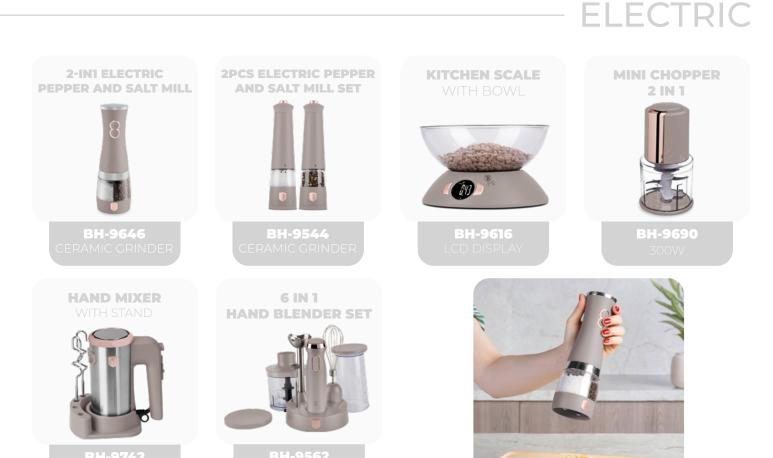

make your mornings magical



### **DIGITAL ELECTRIC KETTLE** DOUBLE WALL

**Thermal Insulation Function** 

#### 13 Levels Temperature Setting





Keep Warm

Temperature Setting



Soak milk powder



water



Honey water







coffee



Boiling water



#### **Large Color Touch Panel**

#### **4 Pre-set Temperature**

| Soaking milk | 40°C |
|--------------|------|
| Honey water  | 70°C |
| Green tea    |      |
| Make coffee  |      |







For the perfect mornings . . .

#### **DOUBLE WALL CONSTRUCTION** CHOOSE YOUR STYLE











**2 STAGE OPENING COVER** 







2. 18/10 STAINLESS STEEL HOUSE
3. PORTAFILTER WITH FILTER BASKET
4. REMOVABLE DRIP TRAY



**BH-9624** 

- 5. ON/OFF BUTTON
- 6. REMOVABLE TANK / CAPACITY: 1,2
- 7. POWERFUL STEAM WAND
- 8. 18/10 STAINLESS STEEL TAMPER



S.C.

### HOME AND STORAGE



### ELECTRIC



BH-9530





### **Guilt-free fried food**

Now there's a fast and easy way to cook your favorite meals and snacks. With the **BerlingerHaus** Air Fryer, you can enjoy crispy French fries and all your favorite foods without the guilt.

#### Cook with little to no oil.

Make your air-fried favorites with up to **75% less fat** than traditional frying methods.

# US (FAMILY)



# ME & YOU



## DRINKING BOTTLES



### **CUPHOLDER COMPATIBLE**

Eat healthy be trendy



#### **INNOVATIVE FEATURES**

The smart water bottle has a waterproof LED display, waterproof, it's low energy consumption and without a battery change, That can use several years! Press the top of the thermos softly, Sensitive capacity touch-cover can show the temperature of wate