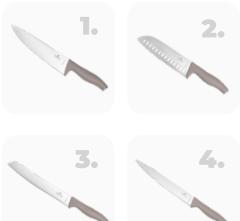

CTION









### **COOKWARES**









OVEN SAFE

**CASSEROLE 24CM** 

### COOKWARES



#### OVEN SAFE

#### BH-8255

Frypan Ø20\*4,5 cm 1,0L Frypan Ø24\*4,8 cm 1,7L Sauce pan Ø16\*7,5 cm 1,2L Casserole Ø20\*8,4 cm 2,2L Glass lid (strainer) Ø20 Class lid (strainer) Ø24 Click it handle 2pcs smart lid

#### 12 PCS CLICK-IT COOKWARE SET



#### OVEN SAFE

#### BH-8251

Frypan Ø24\*4,8 cm 1,7L Frypan Ø28\*5,2 cm 1,7 L Sauce pan Ø16\*7,5 cm 1,2L Casserole Ø18\*7,9 cm 1,7L Casserole Ø20\*8,4 cm 2,2L Glass lid (strainer) Ø18 Glass lid (strainer) Ø20 Glass lid (strainer) Ø28 Click it handle 3pcs smart lid



### YOU NEED ONLY ONE HANDLE





### COOKWARES



How it works



### BAKEWARE



Improve your baking experience with Us . . .



### **KNIVES**







### The greatness of cutting ...



















### **KNIVES**





### ACCESSORIES



### ELECTRIC



Whether it's breakfast, an Italian coffee or a tea party with friends, Berlinger Haus has it all.

For the perfect mornings . . .





We make your mornings magical ...



## We make your mornings magical



### **DIGITAL ELECTRIC KETTLE** DOUBLE WALL

**Thermal Insulation Function** 

#### 13 Levels Temperature Setting





Keep Warm

Temperature Setting



Soak milk powder



water



Honey water







coffee



Boiling water



#### **Large Color Touch Panel**

#### **4 Pre-set Temperature**

| Soaking milk | 40°C |
|--------------|------|
| Honey water  | 70°C |
| Green tea    |      |
| Make coffee  |      |







For the perfect mornings . . .

#### **DOUBLE WALL CONSTRUCTION** CHOOSE YOUR STYLE











**2 S