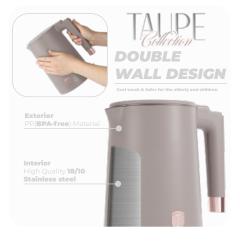

### **DIGITAL ELECTRIC KETTLE** DOUBLE WALL

**Thermal Insulation Function** 

#### **DOUBLE WALL CONSTRUCTION** CHOOSE YOUR STYLE

**2 STAGE OPENING COVER** 

2. 18/10 STAINLESS STEEL HOUSE
3. PORTAFILTER WITH FILTER BASKET
4. REMOVABLE DRIP TRAY

**BH-9624** 

- 5. ON/OFF BUTTON
- 6. REMOVABLE TANK / CAPACITY: 1,2
- 7. POWERFUL STEAM WAND
- 8. 18/10 STAINLESS STEEL TAMPER