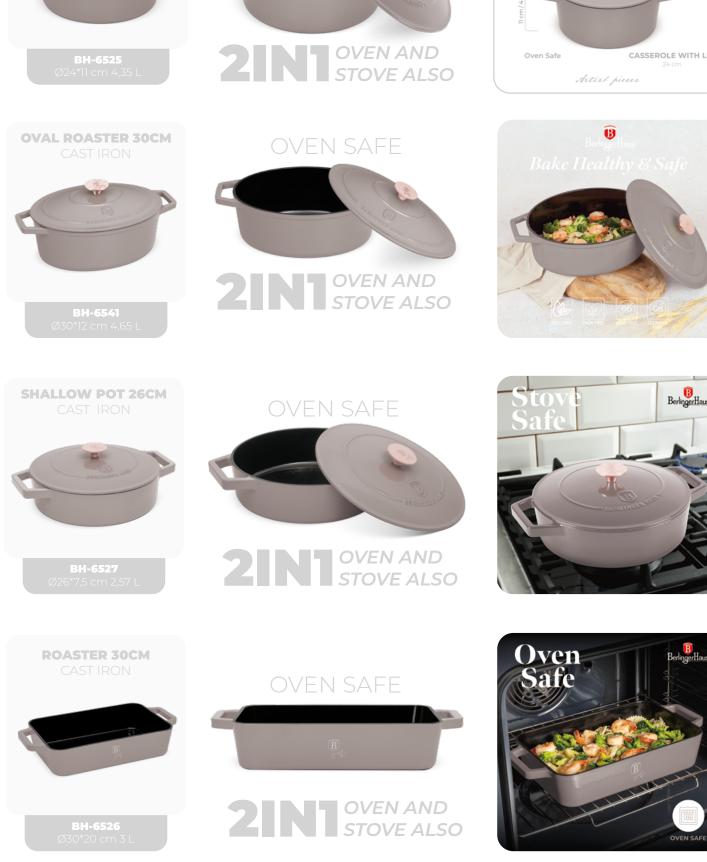

|

### COOKWARE SETS



**DISHWASHER SAFE** 

#### **15PCS COOKWARE SET**



**10PCS COOKWARE SET** 

**BH-8110** Deep frypan Ø24x6,5 cm 2,3L, Frypan Ø20x4,5cm 1,0L Casserole with (strainer) lid Ø20x10,4 cm 2,5L Casserole with (strainer) lid Ø24x11,8 cm 4,1L Casserole with (strainer) lid Ø28x12,4 cm 6,1L 2 pcs black bakelite mats



**BH-8111** Deep frypan Ø24x6,5 cm 2,3L, Frypan Ø28x5,2cm 2,4L Casserole with (strainer) lid Ø20x10,4 cm 2,5L Casserole with (strainer) lid Ø24x11,8 cm 4,1L Casserole with (strainer) lid Ø28x12,4 cm 6,1L Sauce pan with lid Ø16x7,5 cm 1,2L 3 pcs kitchen tools (slotted turner, spaghetti ladle, soup ladle) 2 pcs black bakelite mats

# We are better together . .





SUITABLE FOR ALL COOKTOPS INCLUDING INDUCTION









### **COOKWARES**









OVEN SAFE

**CASSEROLE 24CM** 

### COOKWARES



#### OVEN SAFE

#### BH-8255

Frypan Ø20\*4,5 cm 1,0L Frypan Ø24\*4,8 cm 1,7L Sauce pan Ø16\*7,5 cm 1,2L Casserole Ø20\*8,4 cm 2,2L Glass lid (strainer) Ø20 Class lid (strainer) Ø24 Click it handle 2pcs smart lid

#### 12 PCS CLICK-IT COOKWARE SET



#### OVEN SAFE

#### BH-8251

Frypan Ø24\*4,8 cm 1,7L Frypan Ø28\*5,2 cm 1,7 L Sauce pan Ø16\*7,5 cm 1,2L Casserole Ø18\*7,9 cm 1,7L Casserole Ø20\*8,4 cm 2,2L Glass lid (strainer) Ø18 Glass lid (strainer) Ø20 Glass lid (strainer) Ø28 Click it handle 3pcs smart lid



### YOU NEED ONLY ONE HANDLE





### COOKWARES



How it works



### BAKEWARE



Improve your baking experience with Us . . .



### **KNIVES**







### The greatness of cutting ...



















### **KNIVES**





###