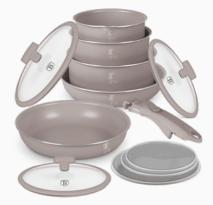

#### BH-8255

Frypan Ø20\*4,5 cm 1,0L Frypan Ø24\*4,8 cm 1,7L Sauce pan Ø16\*7,5 cm 1,2L Casserole Ø20\*8,4 cm 2,2L Glass lid (strainer) Ø20 Class lid (strainer) Ø24 Click it handle 2pcs smart lid

#### 12 PCS CLICK-IT COOKWARE SET

#### OVEN SAFE