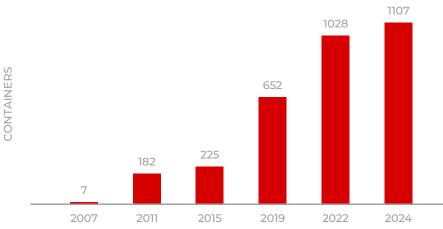

SALES BY CONTAINER VOLUME GROWTH

We are a fast – growing producer of kitchen household products. Our products include categories such as Cook & Bakeware, Kitchen Accessories, Kitchen Tools, Home Electronics and Kitchen Knives. Due to our investment in building up strong purchasing departments (in Europe and in Hong Kong), together with expanding net of agents and distributors in 88 countries, we have managed to grow year to year from 2007.

## Our Company in brief

High stock availability: we keep about 350 containers/day in Europe

Importing over 1107 containers/year

20.000 m<sup>2</sup> warehouse in Hungary

Exporting to over 88 countries on all 5 continents