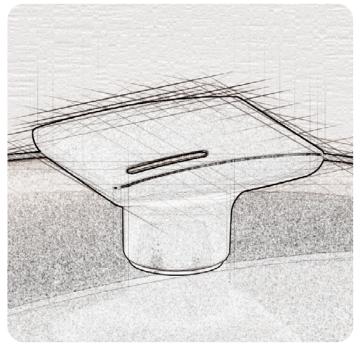

Hausis a state-of-the-art, cutting-edge brand, embodying the perfect combination of easy-to-use, practical kitchen products, and high-class luxury. The mother company, Home Impex Ltd., puts a big emphasis on creating something unique that always delivers beyond expectations. By carefully designing each product element, the extraordinary visual appearance speaks for itself, and the hard work of our Europe-wide design team is reflected perfectly. No wonder, why we keep our "secret ingredients" behind a curtain of a registered design!



### **Cookware Handle and knob** Project number: 3748



Comfort was of great importance and our main aim was always in the back of our minds: a bakelite handle and knob with a smooth coating and material that keeps cooking as simple as it always should be.



### COOKWARES -

| COOKVARES                      |                                  | INDUCTION GAS ELECTRIC VITROCERAMIC HALOGEN |
|--------------------------------|----------------------------------|---------------------------------------------|
| SAUCEPAN 16CM                  | SAUCEPAN<br>WITH LID 16CM        | MINI PAN 16CM                               |
| B                              | (B)<br>(B)<br>(B)                |                                             |
| <b>BH-8087</b><br>Ø16x7cm 1,2L | <b>BH-8088</b><br>Ø16x7cm 1,2L   | <b>BH-8106</b><br>Ø16cm                     |
| FRYPAN 20CM                    | FRYPAN 24CM                      | FRYPAN 28CM                                 |
| B                              | <b>B</b>                         | 8