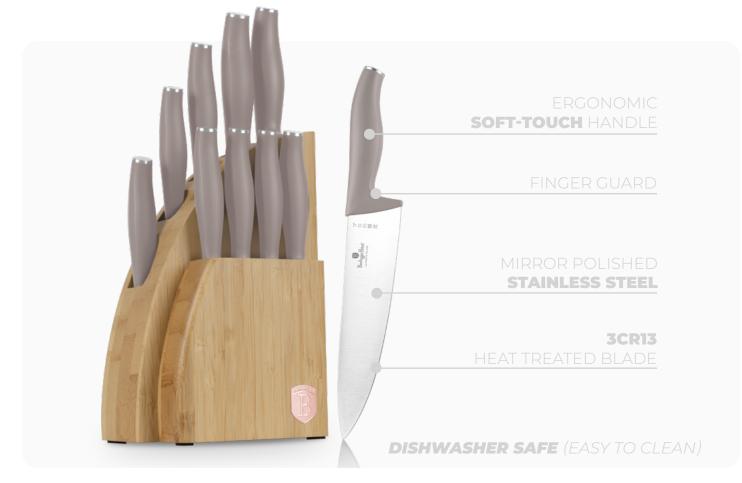

### **SAVE YOUR TIME**

Cleaning is a breeze. The easy-to-clean set has in improved non-stick exterior that makes cleaning easy.

### **TitanPRO Non-stick coating**

Top level, **3-times durable non-stick performance.** Even the simplest recipes get star treatment with our unique and stylish cookware.

### **MAKE IT EASY**

ntroducing our innovative pouring spout design, making it easier than ever to pour bil or sauce with precision