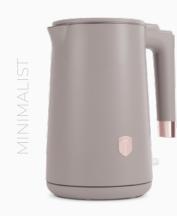

cutting ...



















### **KNIVES**





### ACCESSORIES



### ELECTRIC



Whether it's breakfast, an Italian coffee or a tea party with friends, Berlinger Haus has it all.

For the perfect mornings . . .





We make your mornings magical ...



## We make your mornings magical



### **DIGITAL ELECTRIC KETTLE** DOUBLE WALL

**Thermal Insulation Function** 

#### 13 Levels Temperature Setting





Keep Warm

Temperature Setting



Soak milk powder



water



Honey water







coffee



Boiling water



#### **Large Color Touch Panel**

#### **4 Pre-set Temperature**

| Soaking milk | 40°C |
|--------------|------|
| Honey water  | 70°C |
| Green tea    |      |
| Make coffee  |      |







For the perfect mornings . . .

#### **DOUBLE WALL CONSTRUCTION** CHOOSE YOUR STYLE











**2 STAGE OPENING COVER** 







2. 18/10 STAINLESS STEEL HOUSE
3. PORTAFILTER WITH FILTER BASKET
4. REMOVABLE DRIP TRAY



**BH-9624** 

- 5. ON/OFF BUTTON
- 6. REMOVABLE TANK / CAPACITY: 1,2
- 7. POWERFUL STEAM WAND
- 8. 18/10 STAINLESS STEEL TAMPER



S.C.

### HOME AND STORAGE



### ELECTRIC



BH-9530





### **Guilt-free fried food**

Now there's a fast and easy way to cook your favorite meals and snacks. With the **BerlingerHaus** Air Fryer, you can enjoy crispy French fries and all your favorite foods without the guilt.

#### Cook with little to no oil.

Make your air-fried favorites with up to **75% less fat** than traditional frying methods.

# US (FAMILY)



# ME & YOU



## DRINKING BOTTLES



### **CUPHOLDER COMPATIBLE**

Eat healthy be trendy



#### **INNOVATIVE