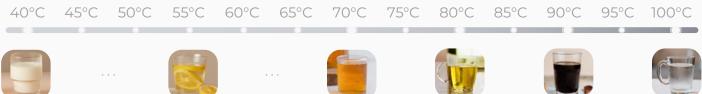

#### 13 Levels Temperature Setting

Keep Warm

Temperature Setting

Soak milk powder

water

Honey water

coffee

Boiling water

#### **4 Pre-set Temperature**

| Soaking milk | 40°C |
|--------------|------|
| Honey water  | 70°C |
| Green tea    |      |
| Make coffee  |      |

For the perfect mornings . . .