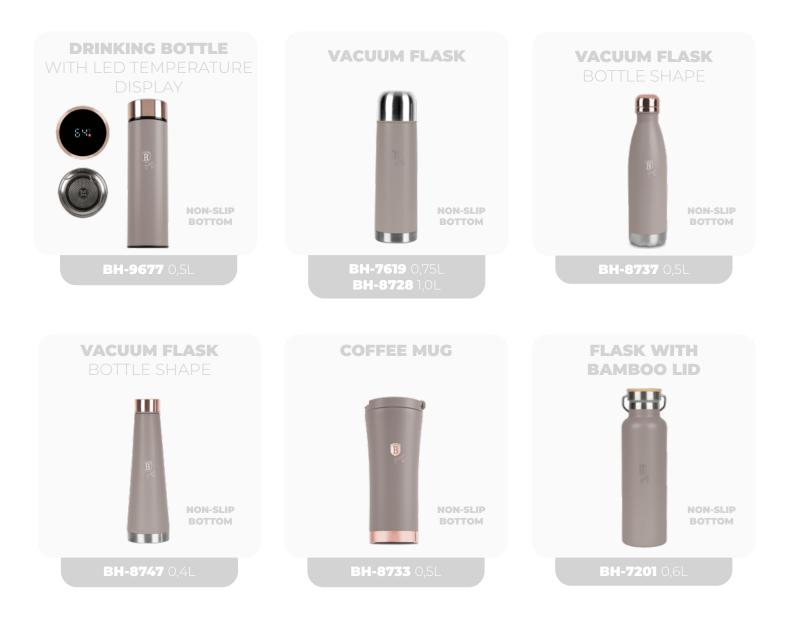

## DRINKING BOTTLES

#### **INNOVATIVE FEATURES**

The smart water bottle has a waterproof LED display, waterproof, it's low energy consumption and without a battery change, That can use several years! Press the top of the thermos softly, Sensitive capacity touch-cover can show the temperature of water inside the thermos immediately.

Copper inner plate with heat-retentive features helps maintain temperature for a longer time.