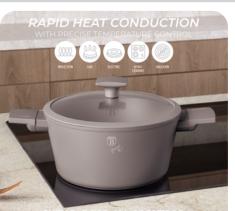

MINIUM                |                                          | 9                                 |

### COOKWARE SETS



**DISHWASHER SAFE** 

#### **15PCS COOKWARE SET**



**10PCS COOKWARE SET** 

**BH-8110** Deep frypan Ø24x6,5 cm 2,3L, Frypan Ø20x4,5cm 1,0L Casserole with (strainer) lid Ø20x10,4 cm 2,5L Casserole with (strainer) lid Ø24x11,8 cm 4,1L Casserole with (strainer) lid Ø28x12,4 cm 6,1L 2 pcs black bakelite mats



**BH-8111** Deep frypan Ø24x6,5 cm 2,3L, Frypan Ø28x5,2cm 2,4L Casserole with (strainer) lid Ø20x10,4 cm 2,5L Casserole with (strainer) lid Ø24x11,8 cm 4,1L Casserole with (strainer) lid Ø28x12,4 cm 6,1L Sauce pan with lid Ø16x7,5 cm 1,2L 3 pcs kitchen tools (slotted turner, spaghetti ladle, soup ladle) 2 pcs black bakelite mats

# We are better together . .





SUITABLE FOR ALL COOKTOPS INCLUDING INDUCTION









### **COOKWARES**









OVEN SAFE

**CASSEROLE 24CM** 

### COOKWARES



#### OVEN SAFE

#### BH-8255

Frypan Ø20\*4,5 cm 1,0L Frypan Ø24\*4,8 cm 1,7L Sauce pan Ø16\*7,5 cm 1,2L Casserole Ø20\*8,4 cm 2,2L Glass lid (strainer) Ø20 Class lid (strainer) Ø24 Click it handle 2pcs smart lid

#### 12 PCS CLICK-IT COOKWARE SET



#### OVEN SAFE

#### BH-8251

Frypan Ø24\*4,8 cm 1,7L Frypan Ø28\*5,2 cm 1,7 L Sauce pan Ø16\*7,5 cm 1,2L Casserole Ø18\*7,9 cm 1,7L Casserole Ø20\*8,4 cm 2,2L Glass lid (strainer) Ø18 Glass lid (strainer) Ø20 Glass lid (strainer) Ø28 Click it handle 3pcs smart lid



### YOU NEED ONLY ONE HANDLE





### COOKWARES



How it works



### BAKEWARE



Improve your baking experience with Us . . .



### **KNIVES**