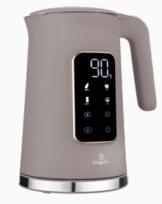

#### 13 Levels Temperature Setting

Keep Warm

Temperature Setting

Soak milk powder

water

Honey water

coffee

Boiling water

#### **Large Color Touch Panel**

#### **4 Pre-set Temperature**

| Soaking milk | 40°C |
|--------------|------|
| Honey water  | 70°C |
| Green tea    |      |
| Make coffee  |      |

For the perfect mornings . . .