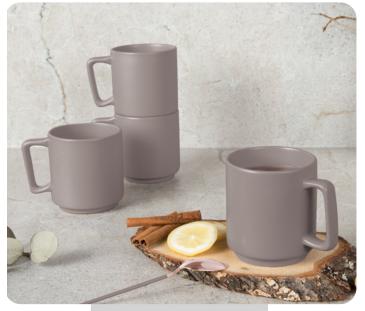

### SERVING

BH-10011

BH-10016

### We shine as table decorations

Our dinnerware sets are crafted from premium, natural ceramic material that is **free of Lead and Cadmium**. This ensures that you can enjoy your meals without any concerns about harmful substances getting into your food or drinks. The material used to make these bowls is fired at 2300 for 12 hours, resulting in a sturdy, durable, and chip-resistant product that will last you for years to come.

#### DISHWASHER & MICROWAVE SAFE

Premium material that is fired at a high temperature twice to create reinforced ceramic bowls, to make it safe for dishwasher, microwave and freezer.