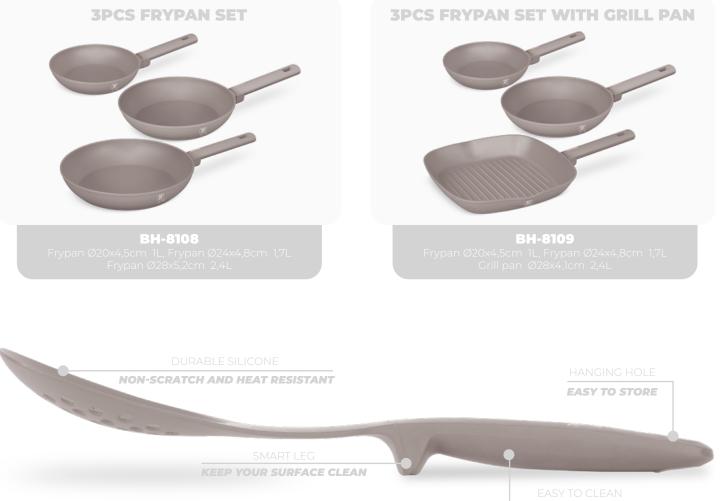

### COOKWARES -

| COOKVARES                      |                                  | INDUCTION GAS ELECTRIC VITROCERAMIC HALOGEN |
|--------------------------------|----------------------------------|---------------------------------------------|
| SAUCEPAN 16CM                  | SAUCEPAN<br>WITH LID 16CM        | MINI PAN 16CM                               |
| B                              | (B)<br>(B)<br>(B)                |                                             |
| <b>BH-8087</b><br>Ø16x7cm 1,2L | <b>BH-8088</b><br>Ø16x7cm 1,2L   | <b>BH-8106</b><br>Ø16cm                     |
| FRYPAN 20CM                    | FRYPAN 24CM                      | FRYPAN 28CM                                 |
| B                              | <b>B</b>                         | 8                                           |
| <b>BH-8082</b><br>Ø20x4,5cm 1L | <b>BH-8083</b><br>Ø24x4,8cm 1,7L | <b>BH-8084</b><br>Ø28x5,2cm 2,4L            |
| PANCAKE PAN 25CM               | PANCAKE PAN 28CM                 | FLIP FRYPAN 26CM                            |
|                                |                                  |                                             |
| <b>BH-8085</b><br>Ø25x1,5cm    | <b>BH-8086</b><br>Ø28cm          | <b>BH-8089</b><br>Ø26cm 2,8L                |