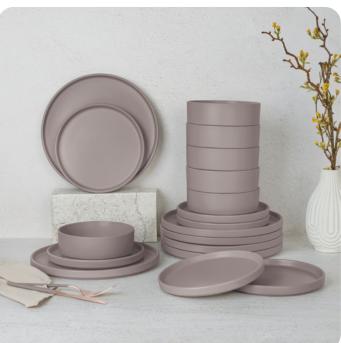

### We shine as table decorations

Our dinnerware sets are crafted from premium, natural ceramic material that is **free of Lead and Cadmium**. This ensures that you can enjoy your meals without any concerns about harmful substances getting into your food or drinks. The material used to make these bowls is fired at 2300 for 12 hours, resulting in a sturdy, durable, and chip-resistant product that will last you for years to come.

#### DISHWASHER & MICROWAVE SAFE

Premium material that is fired at a high temperature twice to create reinforced ceramic bowls, to make it safe for dishwasher, microwave and freezer.