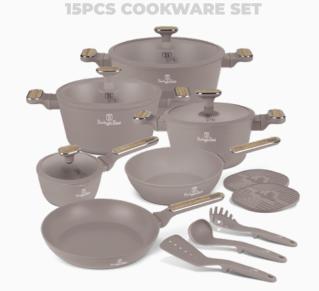

**BH-8111** Deep frypan Ø24x6,5 cm 2,3L, Frypan Ø28x5,2cm 2,4L Casserole with (strainer) lid Ø20x10,4 cm 2,5L Casserole with (strainer) lid Ø24x11,8 cm 4,1L Casserole with (strainer) lid Ø28x12,4 cm 6,1L Sauce pan with lid Ø16x7,5 cm 1,2L 3 pcs kitchen tools (slotted turner, spaghetti ladle, soup ladle) 2 pcs black bakelite mats