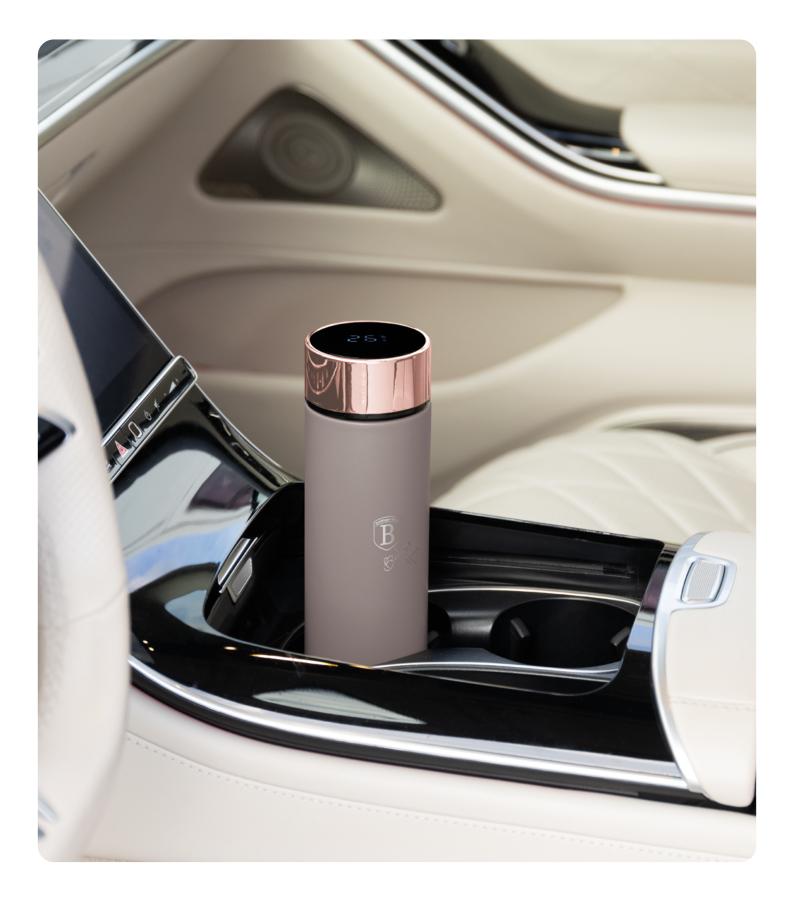

### **CUPHOLDER COMPATIBLE**

Eat healthy be trendy

#### **INNOVATIVE FEATURES**

The smart water bottle has a waterproof LED display, waterproof, it's low energy consumption and without a battery change, That can use several years! Press the top of the thermos softly, Sensitive capacity touch-cover can show the temperature of water inside the thermos immediately.

Copper inner plate with heat-retentive features helps maintain temperature for a longer time.