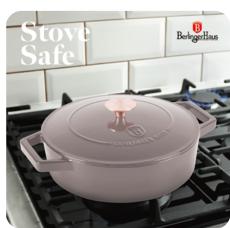

|

### COOKWARE SETS



**DISHWASHER SAFE** 

#### **15PCS COOKWARE SET**



**10PCS COOKWARE SET** 

**BH-8110** Deep frypan Ø24x6,5 cm 2,3L, Frypan Ø20x4,5cm 1,0L Casserole with (strainer) lid Ø20x10,4 cm 2,5L Casserole with (strainer) lid Ø24x11,8 cm 4,1L Casserole with (strainer) lid Ø28x12,4 cm 6,1L 2 pcs black bakelite mats



**BH-8111** Deep frypan Ø24x6,5 cm 2,3L, Frypan Ø28x5,2cm 2,4L Casserole with (strainer) lid Ø20x10,4 cm 2,5L Casserole with (strainer) lid Ø24x11,8 cm 4,1L Casserole with (strainer) lid Ø28x12,4 cm 6,1L Sauce pan with lid Ø16x7,5 cm 1,2L 3 pcs kitchen tools (slotted turner, spaghetti ladle, soup ladle) 2 pcs black bakelite mats

# We are better together . .





SUITABLE FOR ALL COOKTOPS INCLUDING INDUCTION









### **COOKWARES**









OVEN SAFE

**CASSEROLE 24CM** 

### COOKWARES



#### OVEN SAFE

#### BH-8255

Frypan Ø20\*4,5 cm 1,0L Frypan Ø24\*4,8 cm 1,7L Sauce pan Ø16\*7,5 cm 1,2L Casserole Ø20\*8,4 cm 2,2L Glass lid (strainer) Ø20 Class lid (strainer) Ø24 Click it handle 2pcs smart lid

#### 12 PCS CLICK-IT COOKWARE SET



#### OVEN SAFE

#### BH-8251

Frypan Ø24\*4,8 cm 1,7L Frypan Ø28\*5,2 cm 1,7 L Sauce pan Ø16\*7,5 cm 1,2L Casserole Ø18\*7,9 cm 1,7L Casserole Ø20\*8,4 cm 2,2L Glass lid (strainer) Ø18 Glass lid (strainer) Ø20 Glass lid (strainer) Ø28 Click it handle 3pcs smart lid



### YOU NEED ONLY ONE HANDLE





### COOKWARES



How it works



### BAKEWARE



Improve your baking experience with Us . . .



### **KNIVES**







### The greatness of cutting ...



















### **KNIVES**





##