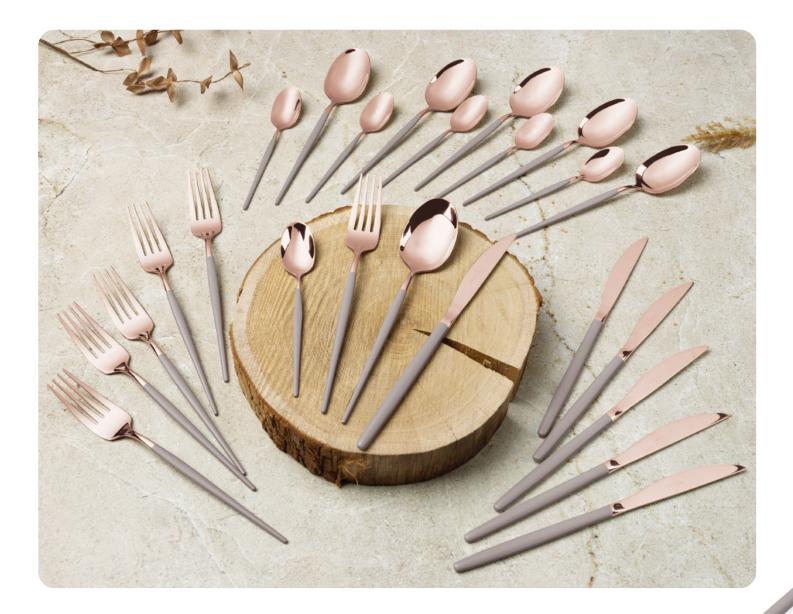

#### **24PCS CUTLERY SET**

A nice cutlery set adds a little color to the monotonous life, when we have breakfast or dinner with our family, so much happiness is in our mind.