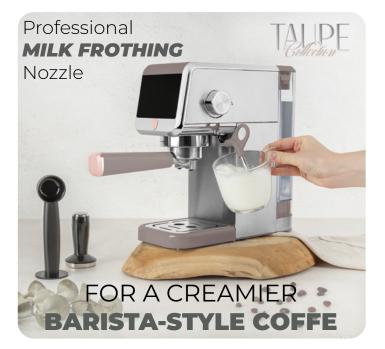

#### **DOUBLE WALL CONSTRUCTION** CHOOSE YOUR STYLE

**2 STAGE OPENING COVER** 

2. 18/10 STAINLESS STEEL HOUSE
3. PORTAFILTER WITH FILTER BASKET
4. REMOVABLE DRIP TRAY

**BH-9624** 

- 5. ON/OFF BUTTON
- 6. REMOVABLE TANK / CAPACITY: 1,2
- 7. POWERFUL STEAM WAND
- 8. 18/10 STAINLESS STEEL TAMPER