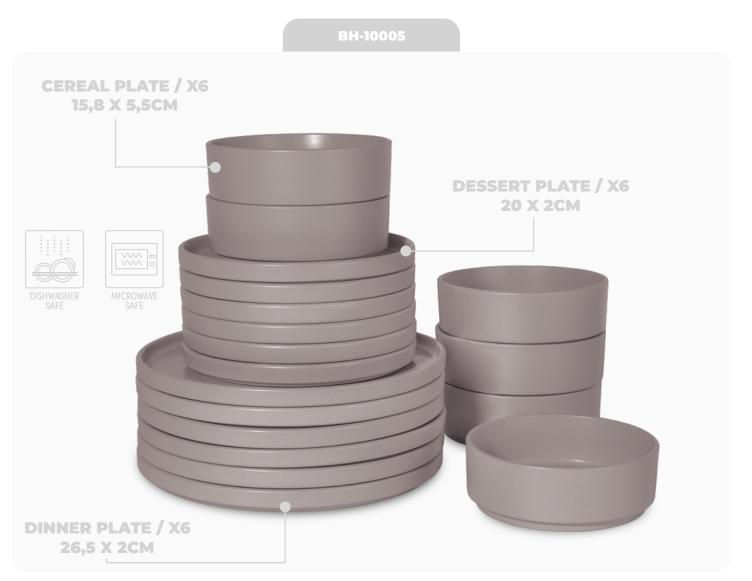

### We shine as table decorations

Our dinnerware sets are crafted from premium, natural ceramic material that is **free of Lead and Cadmium**. This ensures that you can enjoy your meals without any concerns about harmful substances getting into your food or drinks. The material used to make these bowls is fired at 2300 for 12 hours, resulting in a sturdy, durable, and chip-resistant product that will last you for years to come.

#### DISHWASHER & MICROWAVE SAFE

Premium material that is fired at a high temperature twice to create reinforced ceramic bowls, to make it safe for dishwasher, microwave and freezer.