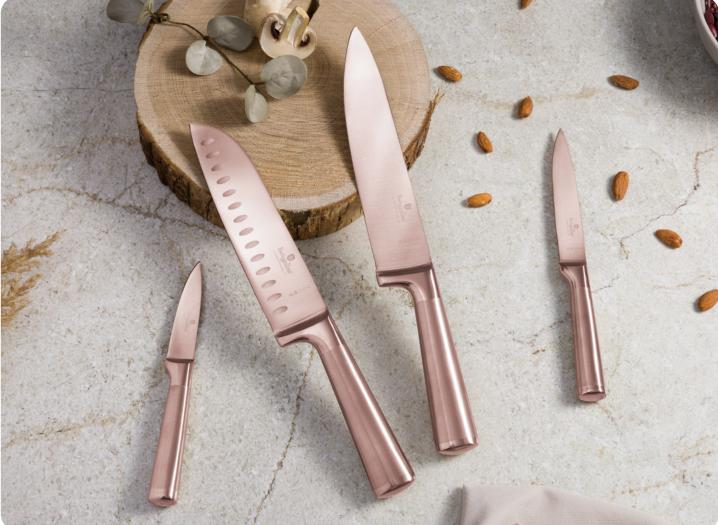

OVEN SAFE

**CASSEROLE 24CM** 

### COOKWARES



#### OVEN SAFE

#### BH-8255

Frypan Ø20\*4,5 cm 1,0L Frypan Ø24\*4,8 cm 1,7L Sauce pan Ø16\*7,5 cm 1,2L Casserole Ø20\*8,4 cm 2,2L Glass lid (strainer) Ø20 Class lid (strainer) Ø24 Click it handle 2pcs smart lid

#### 12 PCS CLICK-IT COOKWARE SET



#### OVEN SAFE

#### BH-8251

Frypan Ø24\*4,8 cm 1,7L Frypan Ø28\*5,2 cm 1,7 L Sauce pan Ø16\*7,5 cm 1,2L Casserole Ø18\*7,9 cm 1,7L Casserole Ø20\*8,4 cm 2,2L Glass lid (strainer) Ø18 Glass lid (strainer) Ø20 Glass lid (strainer) Ø28 Click it handle 3pcs smart lid



### YOU NEED ONLY ONE HANDLE





### COOKWARES



How it works



### BAKEWARE



Improve your baking experience with Us . . .



### **KNIVES**







### The greatness of cutting ...



















### **KNIVES**





### ACCESSORIES



### ELECTRIC



Whether it's breakfast, an Italian coffee or a tea party with friends, Berlinger Haus has it all.

For the perfect mornings . . .





We make your mornings magical ...



## We make your mornings magical



### **DIGITAL ELECTRIC KETTLE** DOUBLE WALL

**Thermal Insulation Function** 

#### 13 Levels Temperature Setting





Keep Warm

Temperature Setting



Soak milk powder



water



Honey water







coffee



Boiling water



#### **Large Color Touch Panel**

#### **4 Pre-set Temperature**

| Soaking milk | 40°C |
|--------------|------|
| Honey water  | 70°C |
| Green tea    |      |
| Make coffee  |      |







For the perfect mornings . . .

#### **DOUBLE WALL CONSTRUCTION** CHOOSE YOUR STYLE











**2 STAGE OPENING COVER** 







2. 18