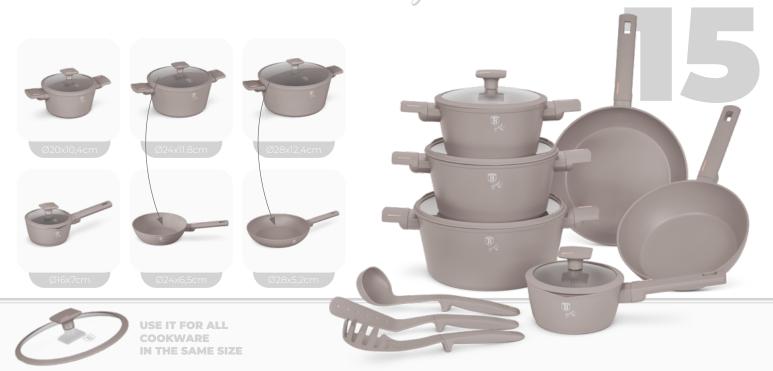

### EVERY COOKWARE IS SUITABLE FOR **ALL COOKTOPS** INCLUDING INDUCTION

| SHALLOW POT<br>WITH LID 28CM             | SHALLOW POT<br>WITH LID 30CM             | WOK WITH LID 30CM                 |
|------------------------------------------|------------------------------------------|-----------------------------------|
|                                          |                                          |                                   |
| <b>BH-8068</b><br>Ø28x7,5cm 3,8L         | <b>BH-8069</b><br>Ø30x7,5cm 3,8L         | <b>BH-8065</b><br>Ø30cm           |
| CASSEROLE<br>WITH LID 20CM               | CASSEROLE<br>WITH LID 24CM               | CASSEROLE WITH LID<br>28CM        |
|                                          |                                          |                                   |
| <b>BH-8070</b><br>Ø20x10,4cm 2,5L        | <b>BH-8071</b><br>Ø24x11,8cm 4,1L        | <b>BH-8072</b><br>Ø28x12,4cm 6,1L |
| SILICONE LID RING WITH<br>TEMPERED GLASS | STAY-COOL ERGONOMIC<br>SOFT-TOUCH HANDLE | CASSEROLE WITH LID<br>30CM        |
|                                          | B                                        | B                                 |
|                                          | BUILT-IN<br>POUR SPOUT                   | <b>BH-8073</b><br>Ø30x13,5cm 8L   |
| 100% RECYCLABLE ALUMINIUM                |                                          | 9                                 |

### YOU NEED ONLY ONE HANDLE