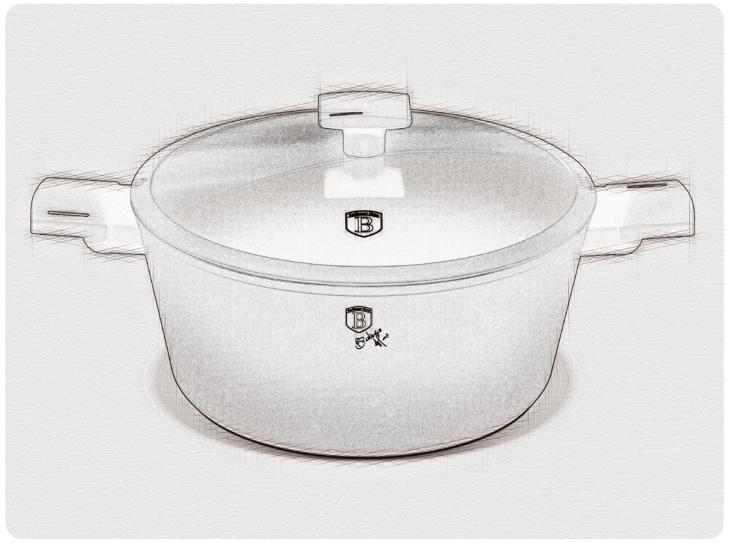

### EVERY COOKWARE IS SUITABLE FOR **ALL COOKTOPS** INCLUDING INDUCTION

| SHALLOW POT<br>WITH LID 28CM             | SHALLOW POT<br>WITH LID 30CM             | WOK WITH LID 30CM                 |
|------------------------------------------|------------------------------------------|-----------------------------------|
|                                          |                                          |                                   |
| <b>BH-8068</b><br>Ø28x7,5cm 3,8L         | <b>BH-8069</b><br>Ø30x7,5cm 3,8L         | <b>BH-8065</b><br>Ø30cm           |
| CASSEROLE<br>WITH LID 20CM               | CASSEROLE<br>WITH LID 24CM               | CASSEROLE WITH LID<br>28CM        |
|                                          |                                          |                                   |
| <b>BH-8070</b><br>Ø20x10,4cm 2,5L        | <b>BH-8071</b><br>Ø24x11,8cm 4,1L        | <b>BH-8072</b><br>Ø28x12,4cm 6,1L |
| SILICONE LID RING WITH<br>TEMPERED GLASS | STAY-COOL ERGONOMIC<br>SOFT-TOUCH HANDLE | CASSEROLE WITH LID<br>30CM        |
|                                          | B                                        | B                                 |
|                                          | BUILT-IN<br>POUR SPOUT                   | <b>BH-8073</b><br>Ø30x13,5cm 8L   |
| 100% RECYCLABLE ALUMINIUM                |                                          | 9                                 |