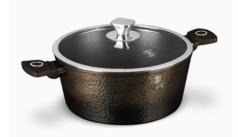

# **Hammered Cookware Design**

Project number: 3216

If you thought we're already done, you couldn't be more wrong! This Cookware original design speaks for itself...The quality of these pots will undoubtedly give you many glances from visitors and many exciting questions like "Does it just look great or is it also easy to use?". The answers of course will flatter everyone: the highly resistant forged aluminium combined with the outer metallic coating and the shinning effect will be the main topic of your conversations!

# COOKWARES

CASSEROLE
WITH LID 20CM

**BH-6571** Ø20x10,4 cm 2,5L

CASSEROLE WITH LID 24CM

**BH-6572** Ø24x11,8 cm 4.1L

CASSEROLE
WITH LID 28CM

**BH-6573** Ø28x12,4 cm 6,1L

SHALLOW POT WITH LID 24CM