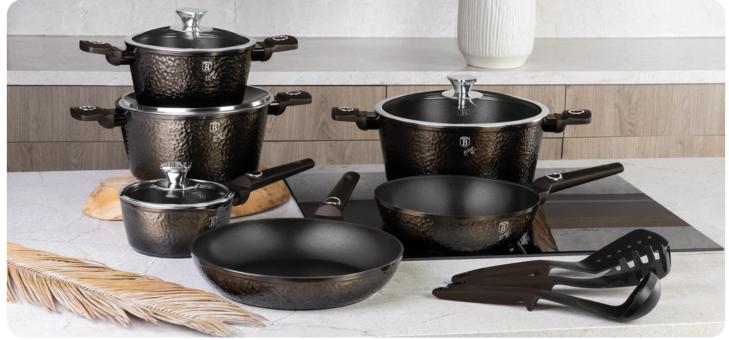

#### **10PCS COOKWARE SET**

#### BH-8243

Deep frypan Ø24x6,5 cm 2,3L, Frypan Ø20x4,5cm 1,0L Casserole with (strainer) lid Ø20x10,4 cm 2,5L Casserole with (strainer) lid Ø24x11,8 cm 4,1L Casserole with (strainer) lid Ø28x12,4 cm 6,1L 2 pcs black bakelite mats

#### **15PCS COOKWARE SET**

#### BH-8244

BH-8244

Deep frypan Ø24x6,5 cm 2,3L, Frypan Ø28x5,2cm 2,4L
Casserole with (strainer) lid Ø20x10,4 cm 2,5L
Casserole with (strainer) lid Ø24x11,8 cm 4,1L
Casserole with (strainer) lid Ø28x12,4 cm 6,1L
Sauce pan with lid Ø16x7,5 cm 1,2L
3 pcs kitchen tools
(slotted turner, spaghetti ladle, soup ladle)
2 pcs black bakelite mats