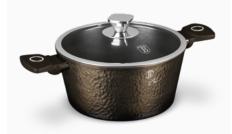

# **Hammered Cookware Design**

Project number: 3216

If you thought we're already done, you couldn't be more wrong! This Cookware original design speaks for itself...The quality of these pots will undoubtedly give you many glances from visitors and many exciting questions like "Does it just look great or is it also easy to use?". The answers of course will flatter everyone: the highly resistant forged aluminium combined with the outer metallic coating and the shinning effect will be the main topic of your conversations!

# COOKWARES

CASSEROLE
WITH LID 20CM

**BH-6571** Ø20x10,4 cm 2,5L

CASSEROLE WITH LID 24CM

**BH-6572** Ø24x11,8 cm 4.1L

CASSEROLE
WITH LID 28CM

**BH-6573** Ø28x12,4 cm 6,1L

SHALLOW POT WITH LID 24CM