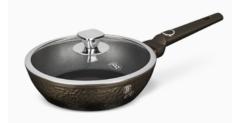

# **Hammered Cookware Design**

Project number: 3216

If you thought we're already done, you couldn't be more wrong! This Cookware original design speaks for itself...The quality of these pots will undoubtedly give you many glances from visitors and many exciting questions like "Does it just look great or is it also easy to use?". The answers of course will flatter everyone: the highly resistant forged aluminium combined with the outer metallic coating and the shinning effect will be the main topic of your conversations!

# COOKWARES

CASSEROLE
WITH LID 20CM

**BH-6571** Ø20x10,4 cm 2,5L

CASSEROLE WITH LID 24CM

**BH-6572** Ø24x11,8 cm 4.1L

CASSEROLE
WITH LID 28CM

**BH-6573** Ø28x12,4 cm 6,1L

SHALLOW POT WITH LID 24CM

**BH-6576** Ø24x6,5 cm 2,3L

SHALLOW POT WITH LID 28CM

**BH-6577** Ø28x7,5 cm 3,8L

**DEEP FRYPAN**WITH LID 24CM

**BH-6574** Ø24x 6,5 cm 2,3L

**FRYPAN 20CM** 

**BH-6567** Ø20x4,5 cm 1,0L

**FRYPAN 24CM** 