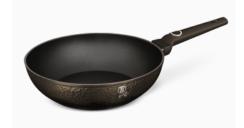

he outer metallic coating and the shinning effect will be the main topic of your conversations!



# COOKWARES

CASSEROLE
WITH LID 20CM



**BH-6571** Ø20x10,4 cm 2,5L

CASSEROLE WITH LID 24CM



**BH-6572** Ø24x11,8 cm 4.1L

CASSEROLE
WITH LID 28CM



**BH-6573** Ø28x12,4 cm 6,1L

SHALLOW POT WITH LID 24CM



**BH-6576** Ø24x6,5 cm 2,3L

SHALLOW POT WITH LID 28CM



**BH-6577** Ø28x7,5 cm 3,8L

**DEEP FRYPAN**WITH LID 24CM



**BH-6574** Ø24x 6,5 cm 2,3L

**FRYPAN 20CM** 



**BH-6567** Ø20x4,5 cm 1,0L

**FRYPAN 24CM** 



**BH-6568**Ø24x4.8 cm 1.71

**FRYPAN 28CM** 



**BH-6579** Ø28x5,2 cm 2,4L

# Brand new technologies from Berlinger Hans ...

#### **PANCAKE PAN 25CM**



**BH-6579** Ø25 cm

NON-STICK COATING

#### **GRILL PAN 28CM**



**BH-6578** Ø28x4,1 cm 2,1L

#### **WOK 28CM**



**BH-6575** Ø28x7,4 cm 3,2L

#### SAUCE PAN 16CM



**BH-6570** Ø16x7,5 cm 1,2



## **TitanPRO Non-stick coating**

Top level, **3-times durable non-stick performance.** Even the simplest recipes get star treatment with our unique and stylish cookware. **TitanPro** 



#### **COOKWARE SETS**

#### **3PCS FRYPAN SET**



**BH-6072** 

#### **3PCS FRYPAN SET WITH GRILL PAN**



**BH-6073** 

**NON-SCRATCH AND HEAT RESISTANT** 

HANGING HOLE

**EASY TO STORE** 

**KEEP YOUR SURFACE CLEAN** 

EASY TO CLEAN

**DISHWASHER SAFE** 

#### **10PCS COOKWARE SET**



#### BH-8243

Deep frypan Ø24x6,5 cm 2,3L, Frypan Ø20x4,5cm 1,0L Casserole with (strainer) lid Ø20x10,4 cm 2,5L Casserole with (strainer) lid Ø24x11,8 cm 4,1L Casserole with (strainer) lid Ø28x12,4 cm 6,1L 2 pcs black bakelite mats

##