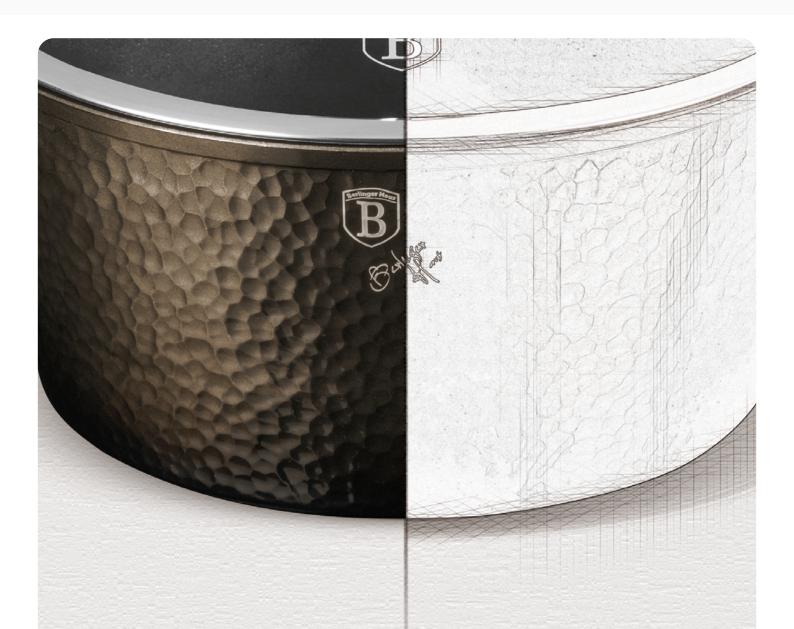

# **Hammered Cookware Design**

Project number: 3216

If you thought we're already done, you couldn't be more wrong! This Cookware original design speaks for itself...The quality of these pots will undoubtedly give you many glances from visitors and many exciting questions like "Does it just look great or is it also easy to use?". The answers of course will flatter everyone: the highly resistant forged aluminium combined with the outer metallic coating and the shinning effect will be the main topic of your conversations!