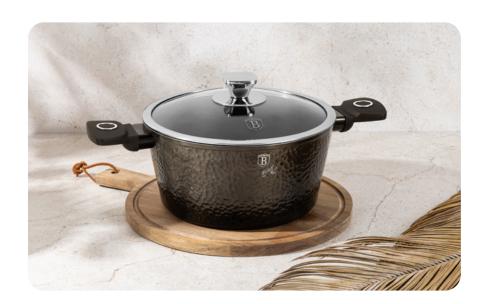

# **Hammered Cookware Design**

Project number: 3216

If you thought we're already done, you couldn't be more wrong! This Cookware original design speaks for itself...The quality of these pots will undoubtedly give you many glances from visitors and many exciting questions like "Does it just look great or is it also easy to use?". The answers of course will flatter everyone: the highly resistant forged aluminium combined with the outer metallic coating and the shinning effect will be the main topic of your conversations!

# COOKWARES

CASSEROLE
WITH LID 20CM

**BH-6571** Ø20x10,4 cm 2,5L

CASSEROLE WITH LID 24CM

**BH-6572** Ø24x11,8 cm 4.1L

CASSEROLE
WITH LID 28CM

**BH-6573** Ø28x12,4 cm 6,1L

SHALLOW POT WITH LID 24CM

**BH-6576** Ø24x6,5 cm 2,3L

SHALLOW POT WITH LID 28CM

**BH-6577** Ø28x7,5 cm 3,8L

**DEEP FRYPAN**WITH LID 24CM

**BH-6574** Ø24x 6,5 cm 2,3L

**FRYPAN 20CM** 

**BH-6567** Ø20x4,5 cm 1,0L

**FRYPAN 24CM** 