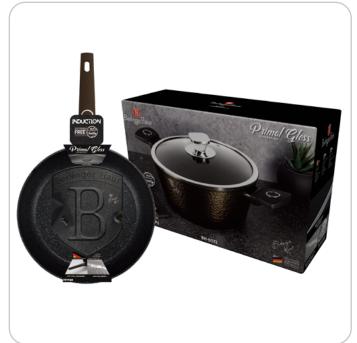

# Primal Gloss COLLECTION

# Primal Gloss COLLECTION

Our pioneering design products were created with a combination of materials and colors from the world's leading furniture and interior design trends, including the features of minimalist style, combined with the natural materials of the Earth to achieve an appearance of elegance. Beyond function the wide range of products grants an opportunity of self-expression through our collections creating an environment of harmony and unity in your home.

## **TitanPRO Non-stick coating**

Top level, **3-times durable non-stick performance.** Even the simplest recipes get star treatment with our unique and stylish cookware. **TitanPro** 