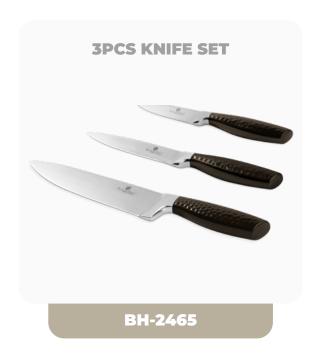

# **KNIVES**

- **1. CHEF KNIFE / 20CM**
- **2. UTILITY KNIFE** / 12,5CM
- 3. PARING KNIFE / 9CM

The greatness of cutting ...\_

- 1. CHEF KNIFE / 20CM
- 2. BREAD KNIFE / 20CM
- 3. SLICER KNIFE / 20CM
- 4. UTILITY KNIFE / 12,5CM
- **5. PARING KNIFE / 9CM**
- 6. SCISSORS
- 7. SHARPENER