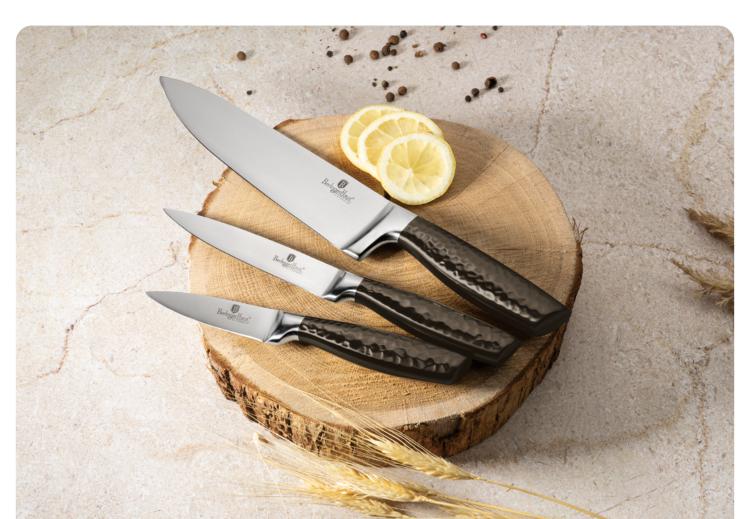

# **KNIVES**

- **1. CHEF KNIFE / 20CM**
- **2. UTILITY KNIFE** / 12,5CM
- 3. PARING KNIFE / 9CM

The greatness of cutting ...\_

- 1. CHEF KNIFE / 20CM
- 2. BREAD KNIFE / 20CM
- 3. SLICER KNIFE / 20CM
- 4. UTILITY KNIFE / 12,5CM
- **5. PARING KNIFE / 9CM**
- 6. SCISSORS
- 7. SHARPENER