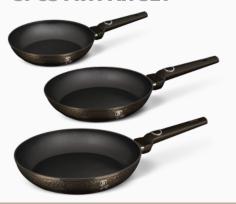

#### **3PCS FRYPAN SET**

**BH-6072** 

#### **3PCS FRYPAN SET WITH GRILL PAN**

**BH-6073** 

**NON-SCRATCH AND HEAT RESISTANT** 

HANGING HOLE

**EASY TO STORE** 

**KEEP YOUR SURFACE CLEAN** 

EASY TO CLEAN

**DISHWASHER SAFE** 