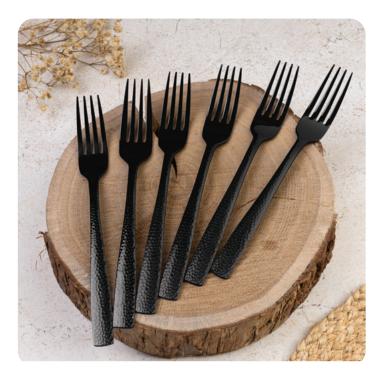

# **SERVING**

#### **24 PCS CUTLERY SET**

- 1. 6 PCS TABLE FORK
- 2. 6 PCS TABLE KNIFE
- 3. 6 PCS TABLE SPOON
- 4. 6 PCS TEA SPOON