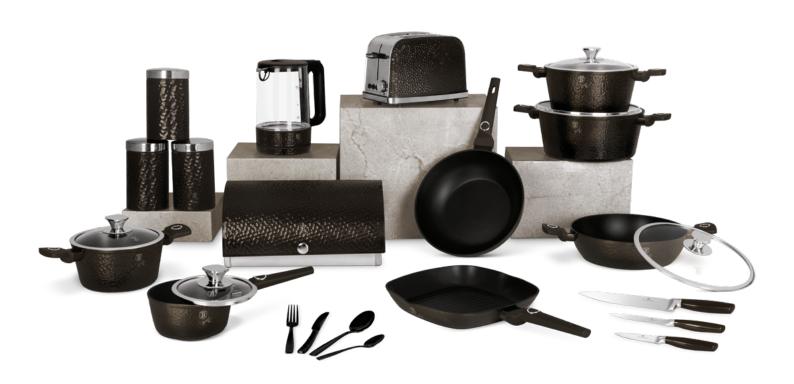

#### **COOKWARE SETS**

#### **10PCS COOKWARE SET**

#### BH-8243

Deep frypan Ø24x6,5 cm 2,3L, Frypan Ø20x4,5cm 1,0L Casserole with (strainer) lid Ø20x10,4 cm 2,5L Casserole with (strainer) lid Ø24x11,8 cm 4,1L Casserole with (strainer) lid Ø28x12,4 cm 6,1L 2 pcs black bakelite mats

#### **15PCS COOKWARE SET**

#### BH-8244

BH-8244

Deep frypan Ø24x6,5 cm 2,3L, Frypan Ø28x5,2cm 2,4L
Casserole with (strainer) lid Ø20x10,4 cm 2,5L
Casserole with (strainer) lid Ø24x11,8 cm 4,1L
Casserole with (strainer) lid Ø28x12,4 cm 6,1L
Sauce pan with lid Ø16x7,5 cm 1,2L
3 pcs kitchen tools
(slotted turner, spaghetti ladle, soup ladle)
2 pcs black bakelite mats