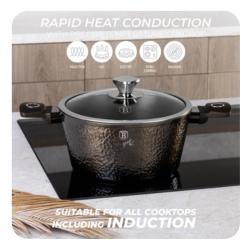

# **Hammered Cookware Design**

Project number: 3216

If you thought we're already done, you couldn't be more wrong! This Cookware original design speaks for itself...The quality of these pots will undoubtedly give you many glances from visitors and many exciting questions like "Does it just look great or is it also easy to use?". The answers of course will flatter everyone: the highly resistant forged aluminium combined with the outer metallic coating and the shinning effect will be the main topic of your conversations!

# COOKWARES

CASSEROLE
WITH LID 20CM

**BH-6571** Ø20x10,4 cm 2,5L

CASSEROLE WITH LID 24CM

**BH-6572** Ø24x11,8 cm 4.1L

CASSEROLE
WITH LID 28CM

**BH-6573** Ø28x12,4 cm 6,1L

SHALLOW POT WITH LID 24CM