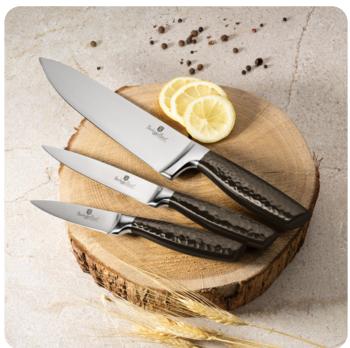

# **KNIVES**

- **1. CHEF KNIFE / 20CM**
- **2. UTILITY KNIFE** / 12,5CM
- 3. PARING KNIFE / 9CM

The greatness of cutting ...\_

- 1. CHEF KNIFE / 20CM
- 2. BREAD KNIFE / 20CM
- 3. SLICER KNIFE / 20CM
- 4. UTILITY KNIFE / 12,5CM
- **5. PARING KNIFE / 9CM**
- 6. SCISSORS
- 7. SHARPENER