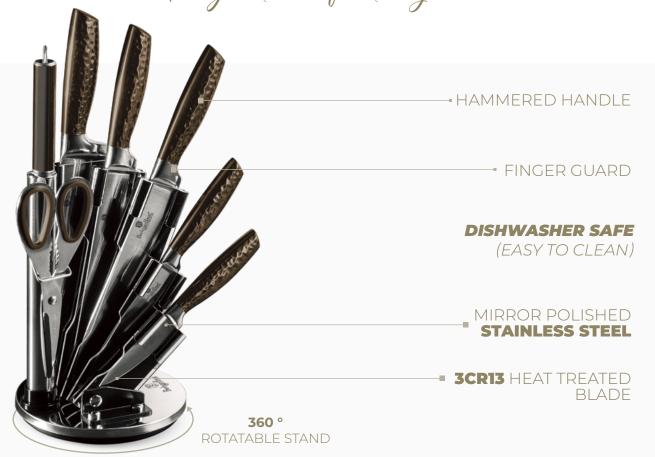

# **KNIVES**

- **1. CHEF KNIFE / 20CM**
- **2. UTILITY KNIFE** / 12,5CM
- 3. PARING KNIFE / 9CM

The greatness of cutting ...\_

- 1. CHEF KNIFE / 20CM
- 2. BREAD KNIFE / 20CM
- 3. SLICER KNIFE / 20CM
- 4. UTILITY KNIFE / 12,5CM
- **5. PARING KNIFE / 9CM**
- 6. SCISSORS
- 7. SHARPENER