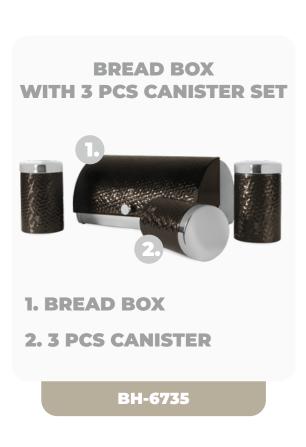

# COOKWARES

CASSEROLE
WITH LID 20CM

**BH-6571** Ø20x10,4 cm 2,5L

CASSEROLE WITH LID 24CM

**BH-6572** Ø24x11,8 cm 4.1L

CASSEROLE
WITH LID 28CM

**BH-6573** Ø28x12,4 cm 6,1L

SHALLOW POT WITH LID 24CM

**BH-6576** Ø24x6,5 cm 2,3L

SHALLOW POT WITH LID 28CM

**BH-6577** Ø28x7,5 cm 3,8L

**DEEP FRYPAN**WITH LID 24CM

**BH-6574** Ø24x 6,5 cm 2,3L

**FRYPAN 20CM** 

**BH-6567** Ø20x4,5 cm 1,0L

**FRYPAN 24CM** 

**BH-6568**Ø24x4.8 cm 1.71

**FRYPAN 28CM** 

**BH-6579** Ø28x5,2 cm 2,4L