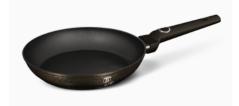

# COOKWARES

CASSEROLE
WITH LID 20CM

**BH-6571** Ø20x10,4 cm 2,5L

CASSEROLE WITH LID 24CM

**BH-6572** Ø24x11,8 cm 4.1L

CASSEROLE
WITH LID 28CM

**BH-6573** Ø28x12,4 cm 6,1L

SHALLOW POT WITH LID 24CM

**BH-6576** Ø24x6,5 cm 2,3L

SHALLOW POT WITH LID 28CM

**BH-6577** Ø28x7,5 cm 3,8L

**DEEP FRYPAN**WITH LID 24CM

**BH-6574** Ø24x 6,5 cm 2,3L

**FRYPAN 20CM** 

**BH-6567** Ø20x4,5 cm 1,0L

**FRYPAN 24CM** 

**BH-6568**Ø24x4.8 cm 1.71

**FRYPAN 28CM** 

**BH-6579** Ø28x5,2 cm 2,4L