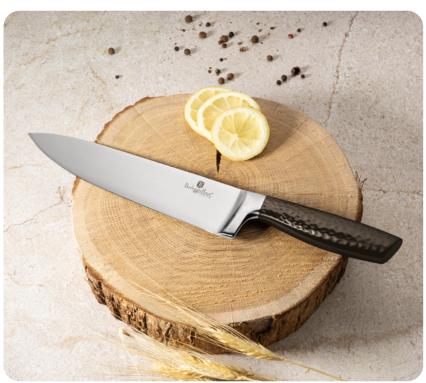

# **KNIVES**

- **1. CHEF KNIFE / 20CM**
- **2. UTILITY KNIFE** / 12,5CM
- 3. PARING KNIFE / 9CM

The greatness of cutting ...\_

- 1. CHEF KNIFE / 20CM
- 2. BREAD KNIFE / 20CM
- 3. SLICER KNIFE / 20CM
- 4. UTILITY KNIFE / 12,5CM
- **5. PARING KNIFE / 9CM**
- 6. SCISSORS
- 7. SHARPENER