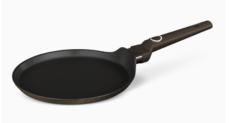

so easy to use?". The answers of course will flatter everyone: the highly resistant forged aluminium combined with the outer metallic coating and the shinning effect will be the main topic of your conversations!



# COOKWARES

CASSEROLE
WITH LID 20CM



**BH-6571** Ø20x10,4 cm 2,5L

CASSEROLE WITH LID 24CM



**BH-6572** Ø24x11,8 cm 4.1L

CASSEROLE
WITH LID 28CM



**BH-6573** Ø28x12,4 cm 6,1L

SHALLOW POT WITH LID 24CM



**BH-6576** Ø24x6,5 cm 2,3L

SHALLOW POT WITH LID 28CM



**BH-6577** Ø28x7,5 cm 3,8L

**DEEP FRYPAN**WITH LID 24CM



**BH-6574** Ø24x 6,5 cm 2,3L

**FRYPAN 20CM** 



**BH-6567** Ø20x4,5 cm 1,0L

**FRYPAN 24CM** 



**BH-6568**Ø24x4.8 cm 1.71

**FRYPAN 28CM** 



**BH-6579** Ø28x5,2 cm 2,4L

# Brand new technologies from Berlinger Hans ...

#### **PANCAKE PAN 25CM**



**BH-6579** Ø25 cm

NON-STICK COATING

#### **GRILL PAN 28CM**



**BH-6578** Ø28x4,1 cm 2,1L

#### **WOK 28CM**



**BH-6575** Ø28x7,4 cm 3,2L

#### SAUCE PAN 16CM



**BH-6570** Ø16x7,5 cm 1,2



## **TitanPRO Non-stick coating**

Top level, **3-times durable non-stick performance.** Even the simplest recipes get star treatment with our unique and stylish cookware. **TitanPro** 



#### **COOKWARE SETS**

#### **3PCS FRYPAN SET**



**BH-6072** 

#### **3PCS FRYPAN SET WITH GRILL PAN**



**BH-6073** 

**NON-SCRATCH AND HEAT RESISTANT** 

HANGING HOLE

**EASY TO STORE** 

**KEEP YOUR SURFACE CLEAN** 

EASY TO CLEAN

**DISHWASHER SAFE** 

#### **10PCS COOKWARE SET**



#### BH-8243

Deep frypan Ø24x6,5 cm 2,3L, Frypan Ø20x4,5cm 1,0L Casserole with (strainer) lid Ø20x10,4 cm 2,5L Cassero