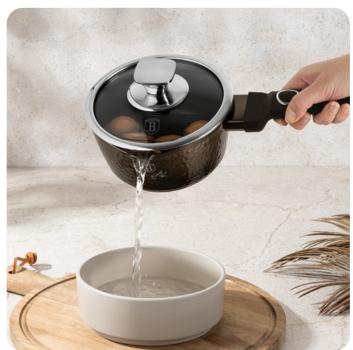

# **Hammered Cookware Design**

Project number: 3216

If you thought we're already done, you couldn't be more wrong! This Cookware original design speaks for itself...The quality of these pots will undoubtedly give you many glances from visitors and many exciting questions like "Does it just look great or is it also easy to use?". The answers of course will flatter everyone: the highly resistant forged aluminium combined with the outer metallic coating and the shinning effect will be the main topic of your conversations!

# COOKWARES

CASSEROLE
WITH LID 20CM

**BH-6571** Ø20x10,4 cm 2,5L

CASSEROLE WITH LID 24CM

**BH-6572** Ø24x11,8 cm 4.1L

CASSEROLE
WITH LID 28CM

**BH-6573** Ø28x12,4 cm 6,1L

SHALLOW POT WITH LID 24CM