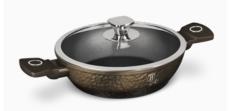

# **Hammered Cookware Design**

Project number: 3216

If you thought we're already done, you couldn't be more wrong! This Cookware original design speaks for itself...The quality of these pots will undoubtedly give you many glances from visitors and many exciting questions like "Does it just look great or is it also easy to use?". The answers of course will flatter everyone: the highly resistant forged aluminium combined with the outer metallic coating and the shinning effect will be the main topic of your conversations!

**BH-6576** Ø24x6,5 cm 2,3L

SHALLOW POT WITH LID 28CM

**BH-6577** Ø28x7,5 cm 3,8L

**DEEP FRYPAN**WITH LID 24CM

**BH-6574** Ø24x 6,5 cm 2,3L

**FRYPAN 20CM** 

**BH-6567** Ø20x4,5 cm 1,0L

**FRYPAN 24CM** 