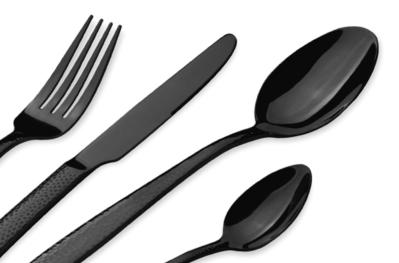

#### **24 PCS CUTLERY SET**

- 1. 6 PCS TABLE FORK
- 2. 6 PCS TABLE KNIFE
- 3. 6 PCS TABLE SPOON
- 4. 6 PCS TEA SPOON

# We shine as table decorations

A nice cutlery set adds a little color to the monotonous life, when we have breakfast or dinner with our family, so much happiness is in our mind.