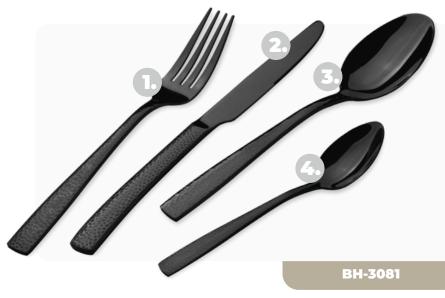

# **KNIVES**

- **1. CHEF KNIFE / 20CM**
- **2. UTILITY KNIFE** / 12,5CM
- 3. PARING KNIFE / 9CM

The greatness of cutting ...\_

- 1. CHEF KNIFE / 20CM
- 2. BREAD KNIFE / 20CM
- 3. SLICER KNIFE / 20CM
- 4. UTILITY KNIFE / 12,5CM
- **5. PARING KNIFE / 9CM**
- 6. SCISSORS
- 7. SHARPENER