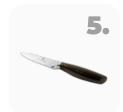

# **KNIVES**

- **1. CHEF KNIFE / 20CM**
- **2. UTILITY KNIFE** / 12,5CM
- 3. PARING KNIFE / 9CM

The greatness of cutting ...\_

- 1. CHEF KNIFE / 20CM
- 2. BREAD KNIFE / 20CM
- 3. SLICER KNIFE / 20CM
- 4. UTILITY KNIFE / 12,5CM
- **5. PARING KNIFE / 9CM**
- 6. SCISSORS
- 7. SHARPENER