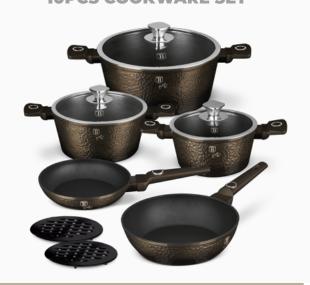

#### **10PCS COOKWARE SET**

#### BH-8243

Deep frypan Ø24x6,5 cm 2,3L, Frypan Ø20x4,5cm 1,0L Casserole with (strainer) lid Ø20x10,4 cm 2,5L Casserole with (strainer) lid Ø24x11,8 cm 4,1L Casserole with (strainer) lid Ø28x12,4 cm 6,1L 2 pcs black bakelite mats