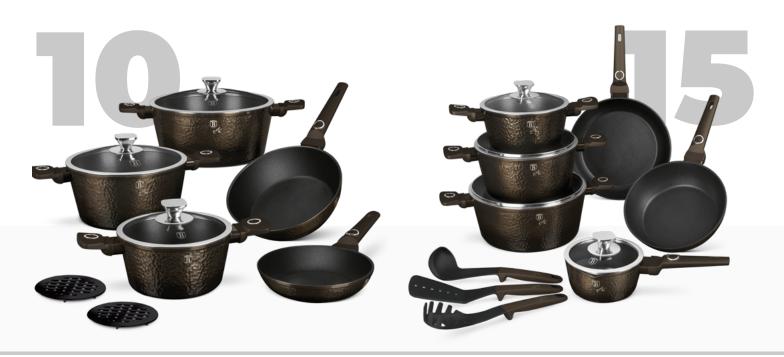

#### **10PCS COOKWARE SET**

#### BH-8243

Deep frypan Ø24x6,5 cm 2,3L, Frypan Ø20x4,5cm 1,0L Casserole with (strainer) lid Ø20x10,4 cm 2,5L Casserole with (strainer) lid Ø24x11,8 cm 4,1L Casserole with (strainer) lid Ø28x12,4 cm 6,1L 2 pcs black bakelite mats

#### **15PCS COOKWARE SET**

#### BH-8244

BH-8244

Deep frypan Ø24x6,5 cm 2,3L, Frypan Ø28x5,2cm 2,4L
Casserole with (strainer) lid Ø20x10,4 cm 2,5L
Casserole with (strainer) lid Ø24x11,8 cm 4,1L
Casserole with (strainer) lid Ø28x12,4 cm 6,1L
Sauce pan with lid Ø16x7,5 cm 1,2L
3 pcs kitchen tools
(slotted turner, spaghetti ladle, soup ladle)
2 pcs black bakelite mats