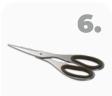

# **KNIVES**

- **1. CHEF KNIFE / 20CM**
- **2. UTILITY KNIFE** / 12,5CM
- 3. PARING KNIFE / 9CM

The greatness of cutting ...\_

- 1. CHEF KNIFE / 20CM
- 2. BREAD KNIFE / 20CM
- 3. SLICER KNIFE / 20CM
- 4. UTILITY KNIFE / 12,5CM
- **5. PARING KNIFE / 9CM**
- 6. SCISSORS
- 7. SHARPENER