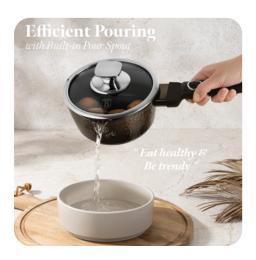

# **Hammered Cookware Design**

Project number: 3216

If you thought we're already done, you couldn't be more wrong! This Cookware original design speaks for itself...The quality of these pots will undoubtedly give you many glances from visitors and many exciting questions like "Does it just look great or is it also easy to use?". The answers of course will flatter everyone: the highly resistant forged aluminium combined with the outer metallic coating and the shinning effect will be the main topic of your conversations!