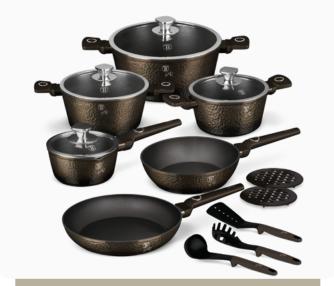

#### **15PCS COOKWARE SET**

#### BH-8244

BH-8244

Deep frypan Ø24x6,5 cm 2,3L, Frypan Ø28x5,2cm 2,4L
Casserole with (strainer) lid Ø20x10,4 cm 2,5L
Casserole with (strainer) lid Ø24x11,8 cm 4,1L
Casserole with (strainer) lid Ø28x12,4 cm 6,1L
Sauce pan with lid Ø16x7,5 cm 1,2L
3 pcs kitchen tools
(slotted turner, spaghetti ladle, soup ladle)
2 pcs black bakelite mats