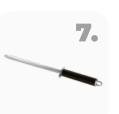

# **KNIVES**

- **1. CHEF KNIFE / 20CM**
- **2. UTILITY KNIFE** / 12,5CM
- 3. PARING KNIFE / 9CM

The greatness of cutting ...\_

- 1. CHEF KNIFE / 20CM
- 2. BREAD KNIFE / 20CM
- 3. SLICER KNIFE / 20CM
- 4. UTILITY KNIFE / 12,5CM
- **5. PARING KNIFE / 9CM**
- 6. SCISSORS
- 7. SHARPENER