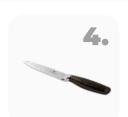

# **KNIVES**

- **1. CHEF KNIFE / 20CM**
- **2. UTILITY KNIFE** / 12,5CM
- 3. PARING KNIFE / 9CM

The greatness of cutting ...\_

- 1. CHEF KNIFE / 20CM
- 2. BREAD KNIFE / 20CM
- 3. SLICER KNIFE / 20CM
- 4. UTILITY KNIFE / 12,5CM
- **5. PARING KNIFE / 9CM**
- 6. SCISSORS
- 7. SHARPENER