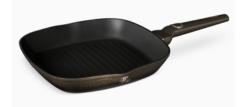

highly resistant forged aluminium combined with the outer metallic coating and the shinning effect will be the main topic of your conversations!



# COOKWARES

CASSEROLE
WITH LID 20CM



**BH-6571** Ø20x10,4 cm 2,5L

CASSEROLE WITH LID 24CM



**BH-6572** Ø24x11,8 cm 4.1L

CASSEROLE
WITH LID 28CM



**BH-6573** Ø28x12,4 cm 6,1L

SHALLOW POT WITH LID 24CM



**BH-6576** Ø24x6,5 cm 2,3L

SHALLOW POT WITH LID 28CM



**BH-6577** Ø28x7,5 cm 3,8L

**DEEP FRYPAN**WITH LID 24CM



**BH-6574** Ø24x 6,5 cm 2,3L

**FRYPAN 20CM** 



**BH-6567** Ø20x4,5 cm 1,0L

**FRYPAN 24CM** 



**BH-6568**Ø24x4.8 cm 1.71

**FRYPAN 28CM** 



**BH-6579** Ø28x5,2 cm 2,4L

# Brand new technologies from Berlinger Hans ...

#### **PANCAKE PAN 25CM**



**BH-6579** Ø25 cm

NON-STICK COATING

#### **GRILL PAN 28CM**



**BH-6578** Ø28x4,1 cm 2,1L

#### **WOK 28CM**



**BH-6575** Ø28x7,4 cm 3,2L

#### SAUCE PAN 16CM



**BH-6570** Ø16x7,5 cm 1,2



## **TitanPRO Non-stick coating**

Top level, **3-times durable non-stick performance.** Even the simplest recipes get star treatment with our unique and stylish cookware. **TitanPro** 



#### **COOKWARE SETS**

#### **3PCS FRYPAN SET**



**BH-6072** 

#### **3PCS FRYPAN SET WITH GRILL PAN**



**BH-6073** 

**NON-SCRATCH AND HEAT RESISTANT** 

HANGING HOLE

**EASY TO STORE** 

**KEEP YOUR SURFACE CLEAN** 

EASY TO CLEAN

**DISHWASHER SAFE** 

#### **10PCS COOKWARE SET**



#### BH-8243

Deep frypan Ø24x6,5 cm 2,3L, Frypan Ø20x4,5cm 1,0L Casserole with (strainer) lid Ø20x10,4 cm 2,5L Casserole with (strainer) lid Ø24x11,8 cm 4,1L Casserole with (strainer)