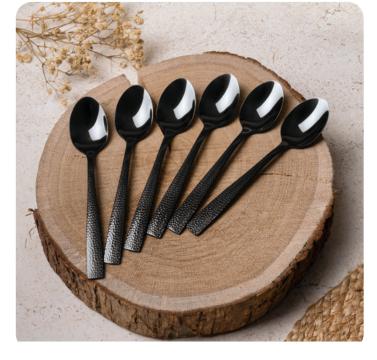

# **SERVING**

#### **24 PCS CUTLERY SET**

- 1. 6 PCS TABLE FORK
- 2. 6 PCS TABLE KNIFE
- 3. 6 PCS TABLE SPOON
- 4. 6 PCS TEA SPOON