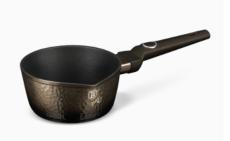

# **Hammered Cookware Design**

Project number: 3216

If you thought we're already done, you couldn't be more wrong! This Cookware original design speaks for itself...The quality of these pots will undoubtedly give you many glances from visitors and many exciting questions like "Does it just look great or is it also easy to use?". The answers of course will flatter everyone: the highly resistant forged aluminium combined with the outer metallic coating and the shinning effect will be the main topic of your conversations!

# COOKWARES

CASSEROLE
WITH LID 20CM

**BH-6571** Ø20x10,4 cm 2,5L

CASSEROLE WITH LID 24CM

**BH-6572** Ø24x11,8 cm 4.1L

CASSEROLE
WITH LID 28CM

**BH-6573** Ø28x12,4 cm 6,1L

SHALLOW POT WITH LID 24CM

**BH-6576** Ø24x6,5 cm 2,3L

SHALLOW POT WITH LID 28CM

**BH-6577** Ø28x7,5 cm 3,8L

**DEEP FRYPAN**WITH LID 24CM

**BH-6574** Ø24x 6,5 cm 2,3L

**FRYPAN 20CM** 

**BH-6567** Ø20x4,5 cm 1,0L

**FRYPAN 24CM** 

**BH-6568**Ø24x4.8 cm 1.71

**FRYPAN 28CM** 

**BH-6579** Ø28x5,2 cm 2,4L