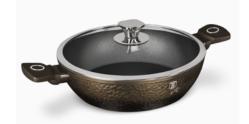

# **Hammered Cookware Design**

Project number: 3216

If you thought we're already done, you couldn't be more wrong! This Cookware original design speaks for itself...The quality of these pots will undoubtedly give you many glances from visitors and many exciting questions like "Does it just look great or is it also easy to use?". The answers of course will flatter everyone: the highly resistant forged aluminium combined with the outer metallic coating and the shinning effect will be the main topic of your conversations!

# COOKWARES

CASSEROLE
WITH LID 20CM

**BH-6571** Ø20x10,4 cm 2,5L

CASSEROLE WITH LID 24CM

**BH-6572** Ø24x11,8 cm 4.1L

CASSEROLE
WITH LID 28CM

**BH-6573** Ø28x12,4 cm 6,1L

SHALLOW POT WITH LID 24CM

**BH-6576** Ø24x6,5 cm 2,3L

SHALLOW POT WITH LID 28CM

**BH-6577** Ø28x7,5 cm 3,8L

**DEEP FRYPAN**WITH LID 24CM

**BH-6574** Ø24x 6,5 cm 2,3L

**FRYPAN 20CM** 

**BH-6567** Ø20x4,5 cm 1,0L

**FRYPAN 24CM** 