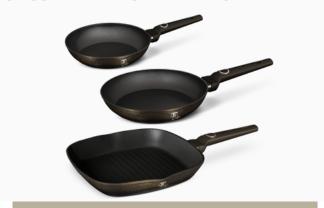

#### **3PCS FRYPAN SET**

**BH-6072** 

#### **3PCS FRYPAN SET WITH GRILL PAN**

**BH-6073** 

**NON-SCRATCH AND HEAT RESISTANT** 

HANGING HOLE

**EASY TO STORE** 

**KEEP YOUR SURFACE CLEAN** 

EASY TO CLEAN

**DISHWASHER SAFE** 