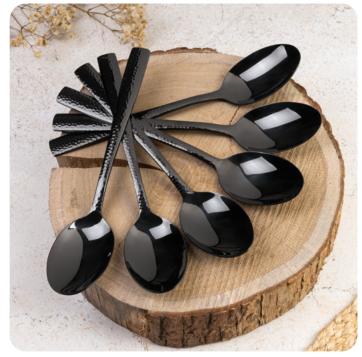

# **SERVING**

#### **24 PCS CUTLERY SET**

- 1. 6 PCS TABLE FORK
- 2. 6 PCS TABLE KNIFE
- 3. 6 PCS TABLE SPOON
- 4. 6 PCS TEA SPOON