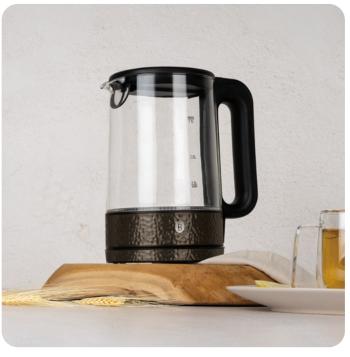

#### **KETTLE**

#### Large Opening Design ■

Large opening for easy fill water and clean

#### Built-In Mesh Filter

The built-in filter simplifies brewing and cleaning.

#### 1,7L Large Capacity ■

Satisfy the demand for 8 cups of water per day

#### LED Indicator Lights ■

Lights illuminate when kettle is heating and shut when water is ready

#### 2200W High Power ■

Fast heating, no need to wait long for boiling water

**BH-9096** 

Press the button to open the lid, effectively preventing burns

Comfortable Handle

Take it easy and effortless