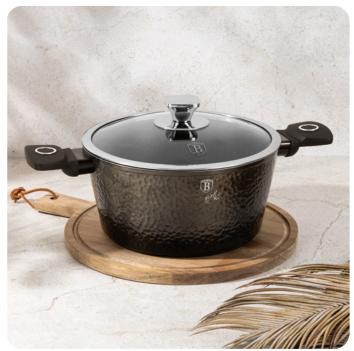

# **Hammered Cookware Design**

Project number: 3216

If you thought we're already done, you couldn't be more wrong! This Cookware original design speaks for itself...The quality of these pots will undoubtedly give you many glances from visitors and many exciting questions like "Does it just look great or is it also easy to use?". The answers of course will flatter everyone: the highly resistant forged aluminium combined with the outer metallic coating and the shinning effect will be the main topic of your conversations!