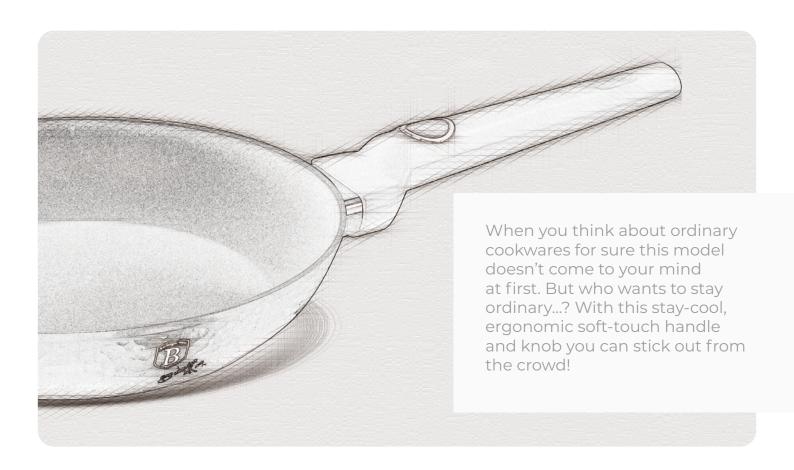

# **Cookware Handle and Knob**

Project number: 0543

Own one of these fine bakelite designs that will keep your hands smooth, your food fresh and your needs satisfied. And thanks to our hard-working design experts, it also looks as great as it serves its purpose! Hang it and see it for yourself.