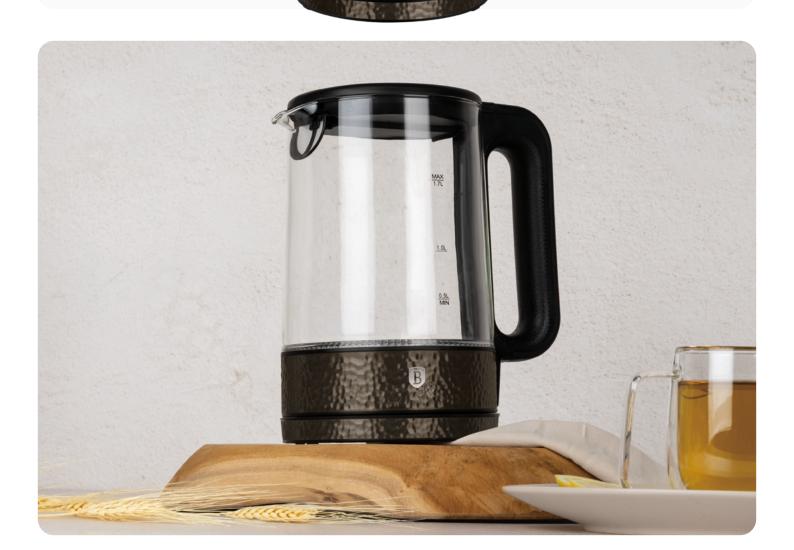

#### **KETTLE**

#### Large Opening Design ■

Large opening for easy fill water and clean

#### Built-In Mesh Filter

The built-in filter simplifies brewing and cleaning.

#### 1,7L Large Capacity ■

Satisfy the demand for 8 cups of water per day

#### LED Indicator Lights ■

Lights illuminate when kettle is heating and shut when water is ready

#### 2200W High Power ■

Fast heating, no need to wait long for boiling water

**BH-9096** 

Press the button to open the lid, effectively preventing burns

Comfortable Handle

Take it easy and effortless