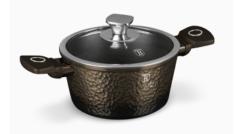

# **Hammered Cookware Design**

Project number: 3216

If you thought we're already done, you couldn't be more wrong! This Cookware original design speaks for itself...The quality of these pots will undoubtedly give you many glances from visitors and many exciting questions like "Does it just look great or is it also easy to use?". The answers of course will flatter everyone: the highly resistant forged aluminium combined with the outer metallic coating and the shinning effect will be the main topic of your conversations!

# COOKWARES

CASSEROLE
WITH LID 20CM

**BH-6571** Ø20x10,4 cm 2,5L

CASSEROLE WITH LID 24CM

**BH-6572** Ø24x11,8 cm 4.1L

CASSEROLE
WITH LID 28CM

**BH-6573** Ø28x12,4 cm 6,1L

SHALLOW POT WITH LID 24CM