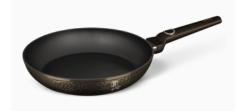

#### **PANCAKE PAN 25CM**

**BH-6579** Ø25 cm

NON-STICK COATING

## **TitanPRO Non-stick coating**

Top level, **3-times durable non-stick performance.** Even the simplest recipes get star treatment with our unique and stylish cookware. **TitanPro** 