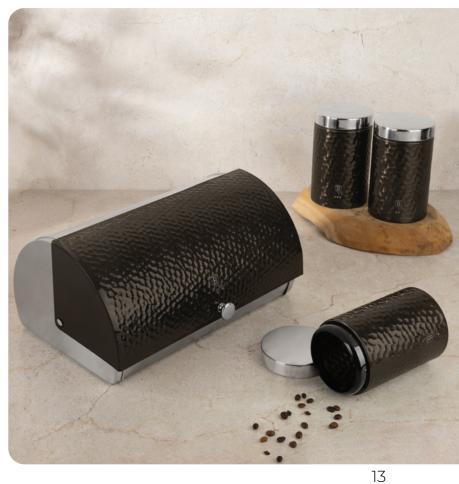

# COOKWARES

CASSEROLE
WITH LID 20CM

**BH-6571** Ø20x10,4 cm 2,5L

CASSEROLE WITH LID 24CM

**BH-6572** Ø24x11,8 cm 4.1L

CASSEROLE
WITH LID 28CM

**BH-6573** Ø28x12,4 cm 6,1L

SHALLOW POT WITH LID 24CM

**BH-6576** Ø24x6,5 cm 2,3L

SHALLOW POT WITH LID 28CM

**BH-6577** Ø28x7,5 cm 3,8L

**DEEP FRYPAN**WITH LID 24CM

**BH-6574** Ø24x 6,5 cm 2,3L

**FRYPAN 20CM** 

**BH-6567** Ø20x4,5 cm 1,0L

**FRYPAN 24CM** 

**BH-6568**Ø24x4.8 cm 1.71

**FRYPAN 28CM** 

**BH-6579** Ø28x5,2 cm 2,4L