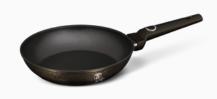

# COOKWARES

CASSEROLE
WITH LID 20CM

**BH-6571** Ø20x10,4 cm 2,5L

CASSEROLE WITH LID 24CM

**BH-6572** Ø24x11,8 cm 4.1L

CASSEROLE
WITH LID 28CM

**BH-6573** Ø28x12,4 cm 6,1L

SHALLOW POT WITH LID 24CM

**BH-6576** Ø24x6,5 cm 2,3L

SHALLOW POT WITH LID 28CM

**BH-6577** Ø28x7,5 cm 3,8L

**DEEP FRYPAN**WITH LID 24CM

**BH-6574** Ø24x 6,5 cm 2,3L

**FRYPAN 20CM** 

**BH-6567** Ø20x4,5 cm 1,0L

**FRYPAN 24CM** 

**BH-6568**Ø24x4.8 cm 1.71

**FRYPAN 28CM** 

**BH-6579** Ø28x5,2 cm 2,4L