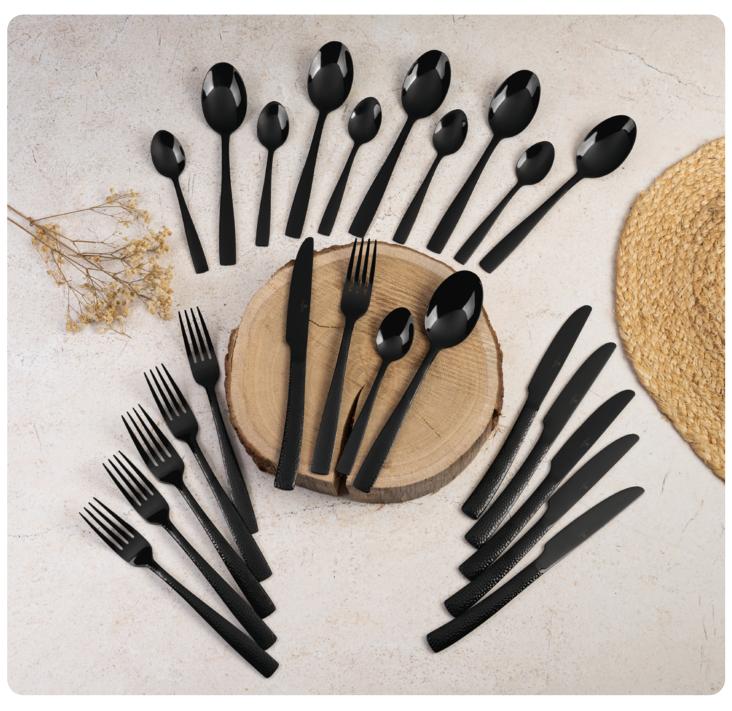

#### **24 PCS CUTLERY SET**

- 1. 6 PCS TABLE FORK
- 2. 6 PCS TABLE KNIFE
- 3. 6 PCS TABLE SPOON
- 4. 6 PCS TEA SPOON

# We shine as table decorations

A nice cutlery set adds a little color to the monotonous life, when we have breakfast or dinner with our family, so much happiness is in our mind.