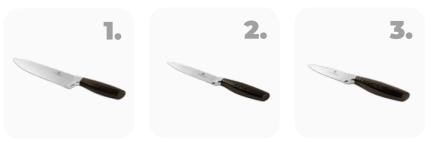

# **KNIVES**

- **1. CHEF KNIFE / 20CM**
- **2. UTILITY KNIFE** / 12,5CM
- 3. PARING KNIFE / 9CM

The greatness of cutting ...\_

- 1. CHEF KNIFE / 20CM
- 2. BREAD KNIFE / 20CM
- 3. SLICER KNIFE / 20CM
- 4. UTILITY KNIFE / 12,5CM
- **5. PARING KNIFE / 9CM**
- 6. SCISSORS
- 7. SHARPENER