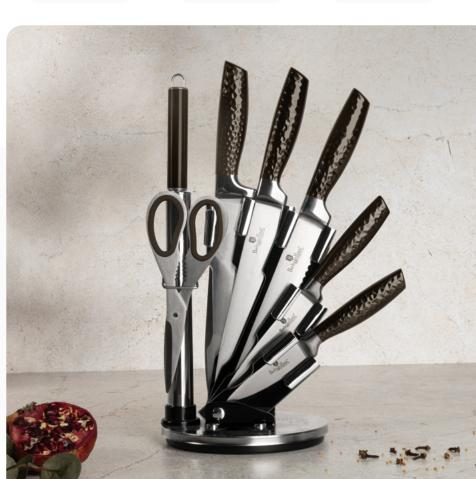

# **KNIVES**

- **1. CHEF KNIFE / 20CM**
- **2. UTILITY KNIFE** / 12,5CM
- 3. PARING KNIFE / 9CM

The greatness of cutting ...\_

- 1. CHEF KNIFE / 20CM
- 2. BREAD KNIFE / 20CM
- 3. SLICER KNIFE / 20CM
- 4. UTILITY KNIFE / 12,5CM
- **5. PARING KNIFE / 9CM**
- 6. SCISSORS
- 7. SHARPENER