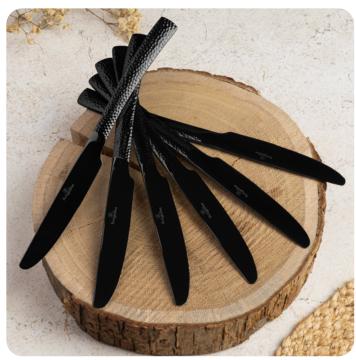

# **SERVING**

#### **24 PCS CUTLERY SET**

- 1. 6 PCS TABLE FORK
- 2. 6 PCS TABLE KNIFE
- 3. 6 PCS TABLE SPOON
- 4. 6 PCS TEA SPOON