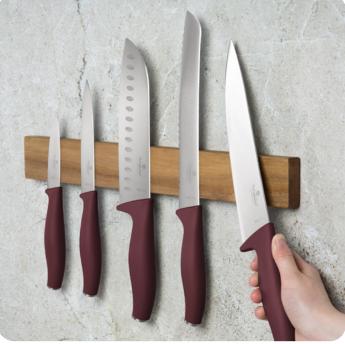

K-IT** 

#### OVEN SAFE

#### BH-8254

Frypan Ø20\*4,5 cm 1,0L Frypan Ø24\*4,8 cm 1,7L Sauce pan Ø16\*7,5 cm 1,2L Casserole Ø20\*8,4 cm 2,2L Glass lid (strainer) Ø20 Glass lid (strainer) Ø24 Click it handle 2pcs smart lid

# 12 PCS CLICK-IT COOKWARE SET



#### OVEN SAFE

#### BH-8250

Frypan Ø24\*4,8 cm 1,7L Frypan Ø28\*5,2 cm 1,7 L Sauce pan Ø16\*7,5 cm 1,2L Casserole Ø18\*7,9 cm 1,7L Casserole Ø20\*8,4 cm 2,2L Glass lid (strainer) Ø18 Glass lid (strainer) Ø20 Glass lid (strainer) Ø28 Click it handle 3pcs smart lid



#### YOU NEED ONLY ONE HANDLE





### COOKWARES



How it works





#### COOKWARES





CASSEROLE 24CM

**BH-6542** Ø24\*11 cm 4,35 L



**BH-6543** Ø30\*12 cm 4,65 L

#### OVEN SAFE







### BAKEWARE



Improve your baking experience with Us ...



### **KNIVES**







### The greatness of cutting ...\_













8.







### **KNIVES**





### **ACCESSORIES**









PRESSURE RELIEF BUTTON

**AIR INLET BUTTON** 

DOUBLE SAFETY PRESSURE RELEASE **KEEPS PROCESS** SAFE AND CLEAN

LEVEL 4 FOR LIGHT SODA

LEVEL 6 FOR A MIDDLE

LEVEL 8-10 FOR A STRONG



Whether it's breakfast, an Italian coffee or a tea party with friends, Berlinger Haus has it all.

For the perfect mornings ...





We make your mornings magical ...



We make your mornings magical . . .



#### **DIGITAL ELECTRIC KETTLE** DOUBLE WALL

#### **Thermal Insulation Function**

#### **13 Levels Temperature Setting**





Keep Warm

13 Levels Temperature Setting



powder





Honey water







Boiling water



#### Large Color Touch Panel

#### **4 Pre-set Temperature**

| Soaking milk