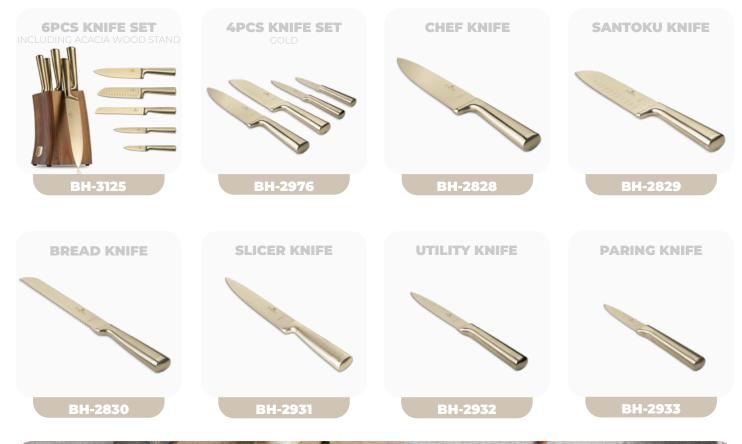

,8 cm 1,7L Sauce pan Ø16\*7,5 cm 1,2L Casserole Ø20\*8,4 cm 2,2L Glass lid (strainer) Ø20 Glass lid (strainer) Ø24 Click it handle 2pcs smart lid

# 12 PCS CLICK-IT COOKWARE SET



#### OVEN SAFE

#### BH-8250

Frypan Ø24\*4,8 cm 1,7L Frypan Ø28\*5,2 cm 1,7 L Sauce pan Ø16\*7,5 cm 1,2L Casserole Ø18\*7,9 cm 1,7L Casserole Ø20\*8,4 cm 2,2L Glass lid (strainer) Ø18 Glass lid (strainer) Ø20 Glass lid (strainer) Ø28 Click it handle 3pcs smart lid



#### YOU NEED ONLY ONE HANDLE





### COOKWARES



How it works





#### COOKWARES





CASSEROLE 24CM

**BH-6542** Ø24\*11 cm 4,35 L



**BH-6543** Ø30\*12 cm 4,65 L

#### OVEN SAFE







### BAKEWARE



Improve your baking experience with Us ...



### **KNIVES**







### The greatness of cutting ...\_













8.







### **KNIVES**





### **ACCESSORIES**









PRESSURE RELIEF BUTTON

**AIR INLET BUTTON** 

DOUBLE SAFETY PRESSURE RELEASE **KEEPS PROCESS** SAFE AND CLEAN

LEVEL 4 FOR LIGHT SODA

LEVEL 6 FOR A MIDDLE

LEVEL 8-10 FOR A STRONG



Whether it's breakfast, an Italian coffee or a tea party with friends, Berlinger Haus has it all.

For the perfect mornings ...





We make your mornings magical ...



We make your mornings magical . . .



#### **DIGITAL ELECTRIC KETTLE** DOUBLE WALL

#### **Thermal Insulation Function**

#### **13 Levels Temperature Setting**





Keep Warm

13 Levels Temperature Setting



powder





Honey water







Boiling water



#### Large Color Touch Panel

#### **4 Pre-set Temperature**

| Soaking milk | 40°C |
|--------------|------|
| Honey water  | 70°C |
| Green tea    | 80