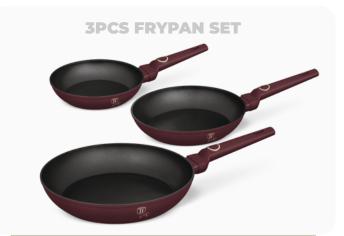

### **COOKWARE SETS**

BH-8048

**BH-8049** Frypan Ø20x4,5cm 1L, Frypan Ø24x4,8cm 1,7L Grill pan Ø28x4,1cm 2,4L

**DISHWASHER SAFE** 