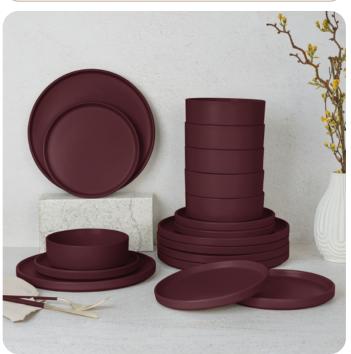

### **SERVING**

36

## We shine as table decorations

Our dinnerware sets are crafted from premium, natural ceramic material that is **free of Lead and Cadmium**. This ensures that you can enjoy your meals without any concerns about harmful substances getting into your food or drinks. The material used to make these bowls is fired at 2300 for 12 hours, resulting in a sturdy, durable, and chip-resistant product that will last you for years to come.

#### DISHWASHER & MICROWAVE SAFE

Premium material that is fired at a high temperature twice to create reinforced ceramic bowls, to make it safe for dishwasher, microwave and freezer.

## SERVING

## We shine as table decorations