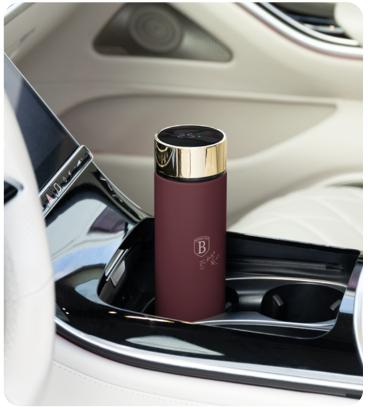

#### **INNOVATIVE FEATURES**

THE SMART WATER BOTTLE HAS A WATERPROOF LED DISPLAY. IT HAS LOW ENERGY CONSUMPTION AND WITHOUT A BATTERY CHANGE THE PRODUCT CAN BE USED FOR SEVERAL YEARS! THE DISPLAY SHOWS THE TEMPERATURE.

COPPER INNER PLATE WITH HEAT-RETENTIVE FEATURES HELPS MAINTAIN TEMPERATURE FOR A LONGER TIME

CUPHOLDER COMPATIBLE

35