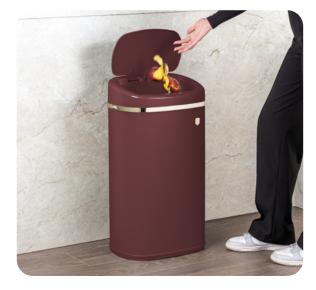

### **DIGITAL ELECTRIC KETTLE** DOUBLE WALL

#### **Thermal Insulation Function**

#### **13 Levels Temperature Setting**





Keep Warm

13 Levels Temperature Setting



powder





Honey water







Boiling water



#### Large Color Touch Panel

#### **4 Pre-set Temperature**

| Soaking milk | 40°C |
|--------------|------|
| Honey water  | 70°C |
| Green tea    | 80°C |
| Make coffee  | 90°C |





For the perfect mornings ...





**1. LED DISPLAY** 

2. 18/10 STAINLESS STEEL HOUSE
3. PORTAFILTER WITH FILTER BASKET
4. REMOVABLE DRIP TRAY



- 5. ON/OFF BUTTON
- 6. REMOVABLE TANK / CAPACITY: 1,2
- 7. POWERFUL STEAM WAND
- 8. 18/10 STAINLESS STEEL TAMPER



### HOME AND STORAGE







**KITCHEN SCALE** WITH BOWL



**EASY TO STORE** 

How to use



#### SENSOR BIN 58L









BH-9524



### Eat healthy be trendy

3INT SANDWICH MAKER WITH DETACHABLE PLATES













Eat healthy be trendy



#### **Guilt-free fried food**

Now there's a fast and easy way to cook your favorite meals and snacks. With the **BerlingerHaus** Air Fryer, you can enjoy crispy French fries and all your favorite foods without the guilt.

#### Cook with little to no oil.

Make your air-fried favorites with up to **75% less fat** than traditional frying methods.

## US (FAMILY)



# ME & YOU





CHOP SLICE SHRED BLEND PUREEING EMULSIFY EXTRACT KNEAD

34





**1500ML BLENDER JAR** 



**8 CUPS CHOPPING BOWL** 



Eat healthy be trendy





#### **INNOVATIVE FEATURES**

THE SMART WATER BOTTLE HAS A WATERPROOF LED DISPLAY. IT HAS LOW ENERGY CONSUMPTION AND WITHOUT A BATTERY CHANGE THE PRODUCT CAN B