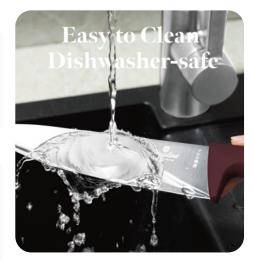

#### **SAVE YOUR TIME**

Cleaning is a breeze. The easy-to-clean set has an improved non-stick exterior that makes cleaning easy.