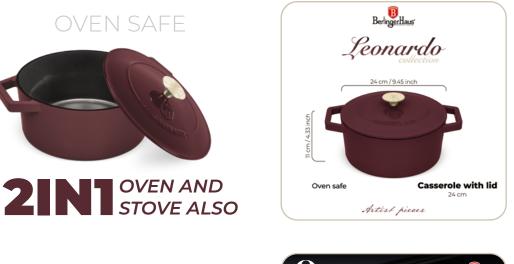

#### OVEN SAFE

#### COOKWARES

CASSEROLE 24CM

**BH-6542** Ø24\*11 cm 4,35 L

**BH-6543** Ø30\*12 cm 4,65 L