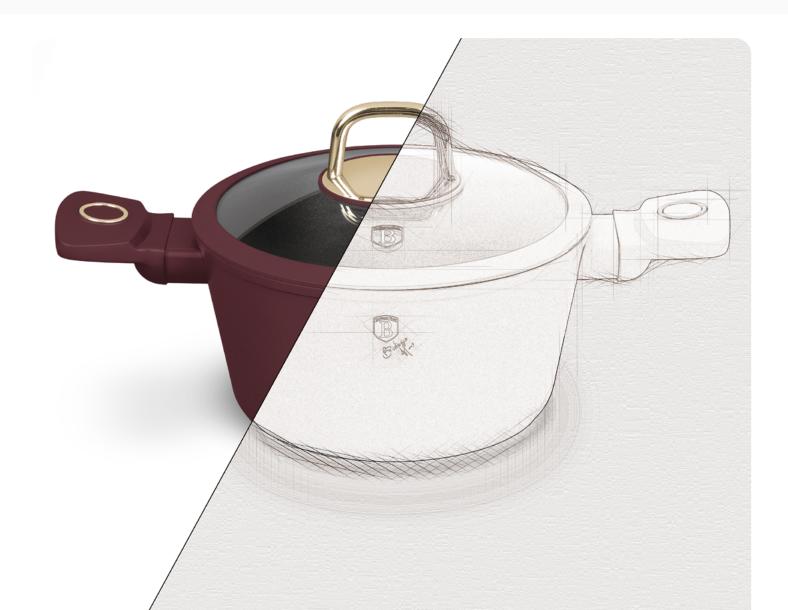

### **Cookware Handle and Knob**

Project number: 0543

Own one of these fine bakelite designs that will keep your hands smooth, your food fresh and your needs satisfied. And thanks to our hard-working design experts, it also looks as great as it serves its purpose! Hang it and see it for yourself.

#### **Matte Finish Cookware Design**

This practical and elegant piece is the perfect addition to your collection! We dedicated countless hours to achieving an ideal balance of clean simplicity, creativity, innovation, and above all—functionality. Comfort was our priority, with a clear focus on our main goal: a bakelite handle and knob with a smooth finish and durable material that makes cooking as effortless as it should always be.