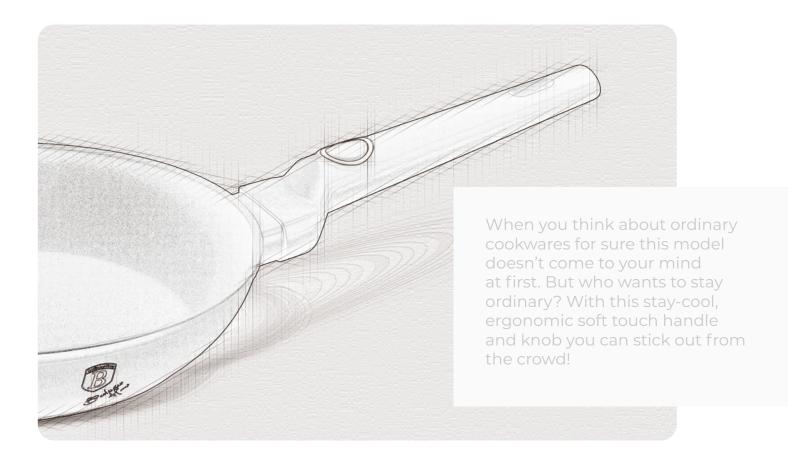

#### **Matte Finish Cookware Design**

This practical and elegant piece is the perfect addition to your collection! We dedicated countless hours to achieving an ideal balance of clean simplicity, creativity, innovation, and above all—functionality. Comfort was our priority, with a clear focus on our main goal: a bakelite handle and knob with a smooth finish and durable material that makes cooking as effortless as it should always be.

### **Cookware Handle and Knob**

Project number: 0543

Own one of these fine bakelite designs that will keep your hands smooth, your food fresh and your needs satisfied. And thanks to our hard-working design experts, it also looks as great as it serves its purpose! Hang it and see it for yourself.