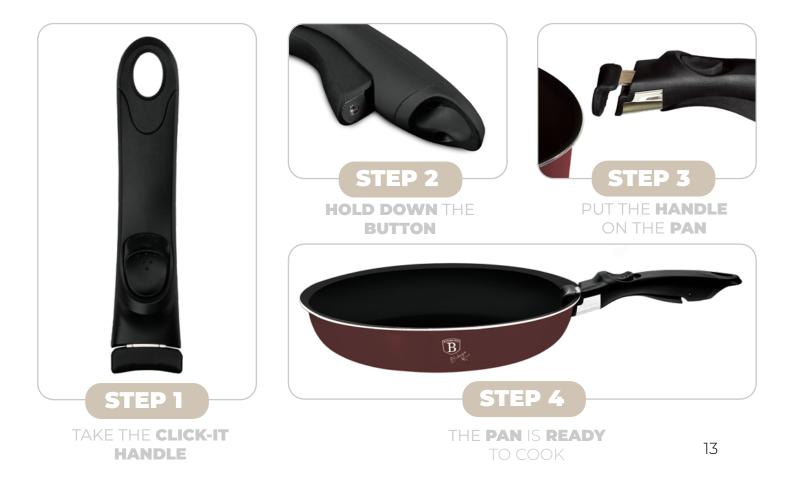

8x12,4 cm 6,1L Sauce pan with lid Ø16x7,5 cm 1,2L 3 pcs kitchen tools (slotted turner, spaghetti ladle, soup ladle) 2 pcs black bakelite mats

### We are better together ...





### COOKWARES



**9 PCS CLICK-IT** 

#### OVEN SAFE

#### BH-8254

Frypan Ø20\*4,5 cm 1,0L Frypan Ø24\*4,8 cm 1,7L Sauce pan Ø16\*7,5 cm 1,2L Casserole Ø20\*8,4 cm 2,2L Glass lid (strainer) Ø20 Glass lid (strainer) Ø24 Click it handle 2pcs smart lid

# 12 PCS CLICK-IT COOKWARE SET



#### OVEN SAFE

#### BH-8250

Frypan Ø24\*4,8 cm 1,7L Frypan Ø28\*5,2 cm 1,7 L Sauce pan Ø16\*7,5 cm 1,2L Casserole Ø18\*7,9 cm 1,7L Casserole Ø20\*8,4 cm 2,2L Glass lid (strainer) Ø18 Glass lid (strainer) Ø20 Glass lid (strainer) Ø28 Click it handle 3pcs smart lid



#### YOU NEED ONLY ONE HANDLE





### COOKWARES



How it works





#### COOKWARES





CASSEROLE 24CM

**BH-6542** Ø24\*11 cm 4,35 L



**BH-6543** Ø30\*12 cm 4,65 L

#### OVEN SAFE







### BAKEWARE



Improve your baking experience with Us ...



### **KNIVES**







### The greatness of cutting ...\_













8.







### **KNIVES**





### **ACCESSORIES**









PRESSURE RELIEF BUTTON

**AIR INLET BUTTON** 

DOUBLE SAFETY PRESSURE RELEASE **KEEPS PROCESS** SAFE AND CLEAN

LEVEL 4 FOR LIGHT SODA

LEVEL 6 FOR A MIDDLE

LEVEL 8-10 FOR A STRONG



Whether it's breakfast, an Italian coffee or a tea party with friends, Berlinger Haus has it all.

For the perfect mornings ...





We make your mornings magical ...



We make your mornings magical . . .



#### **DIGITAL ELECTRIC KETTLE** DOUBLE WALL

#### **Thermal Insulation Function**

####