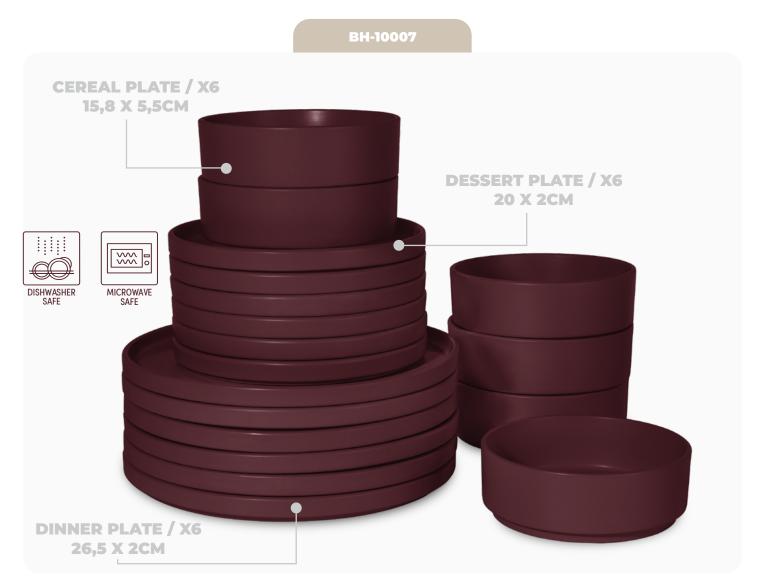

### **SERVING**

36

## We shine as table decorations

Our dinnerware sets are crafted from premium, natural ceramic material that is **free of Lead and Cadmium**. This ensures that you can enjoy your meals without any concerns about harmful substances getting into your food or drinks. The material used to make these bowls is fired at 2300 for 12 hours, resulting in a sturdy, durable, and chip-resistant product that will last you for years to come.

#### DISHWASHER & MICROWAVE SAFE

Premium material that is fired at a high temperature twice to create reinforced ceramic bowls, to make it safe for dishwasher, microwave and freezer.

## SERVING

## We shine as table decorations