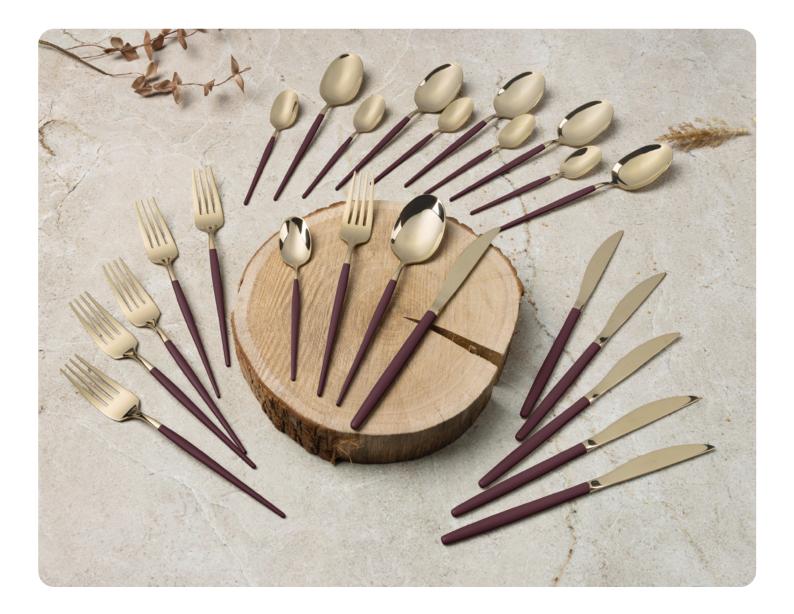

#### **24PCS CUTLERY SET**

A nice cutlery set adds a little color to the monotonous life, when we have breakfast or dinner with our family, so much happiness is in our mind.

|                                  |                                  | AS ELECTRIC VITROCERAMIC HALOGEN                                                                                                                                                                                                                                                                                                                                                                                                                                                                                                                                                                                                                                                                                                                                                                                                                                                                                                                                                                                                                                                                                                                                                                                                                                                                                                                                                                                                                                                                                                                                                                                                                                                                                                                                                                                                                                                                                                                                                                                                                                                                                              |  |  |  |  |  |
|----------------------------------|----------------------------------|-------------------------------------------------------------------------------------------------------------------------------------------------------------------------------------------------------------------------------------------------------------------------------------------------------------------------------------------------------------------------------------------------------------------------------------------------------------------------------------------------------------------------------------------------------------------------------------------------------------------------------------------------------------------------------------------------------------------------------------------------------------------------------------------------------------------------------------------------------------------------------------------------------------------------------------------------------------------------------------------------------------------------------------------------------------------------------------------------------------------------------------------------------------------------------------------------------------------------------------------------------------------------------------------------------------------------------------------------------------------------------------------------------------------------------------------------------------------------------------------------------------------------------------------------------------------------------------------------------------------------------------------------------------------------------------------------------------------------------------------------------------------------------------------------------------------------------------------------------------------------------------------------------------------------------------------------------------------------------------------------------------------------------------------------------------------------------------------------------------------------------|--|--|--|--|--|
| FRYPAN 20CM                      | FRYPAN 24CM                      | FRYPAN 28CM                                                                                                                                                                                                                                                                                                                                                                                                                                                                                                                                                                                                                                                                                                                                                                                                                                                                                                                                                                                                                                                                                                                                                                                                                                                                                                                                                                                                                                                                                                                                                                                                                                                                                                                                                                                                                                                                                                                                                                                                                                                                                                                   |  |  |  |  |  |
| auffer                           | Region                           | Rest Rest                                                                                                                                                                                                                                                                                                                                                                                                                                                                                                                                                                                                                                                                                                                                                                                                                                                                                                                                                                                                                                                                                                                                                                                                                                                                                                                                                                                                                                                                                                                                                                                                                                                                                                                                                                                                                                                                                                                                                                                                                                                                                                                     |  |  |  |  |  |
| <b>BH-8288</b><br>Ø20x4,5cm 1,0L | <b>BH-8289</b><br>Ø24x4,8cm 1,7L | <b>BH-8290</b><br>Ø28x5,2cm 2,4L                                                                                                                                                                                                                                                                                                                                                                                                                                                                                                                                                                                                                                                                                                                                                                                                                                                                                                                                                                                                                                                                                                                                                                                                                                                                                                                                                                                                                                                                                                                                                                                                                                                                                                                                                                                                                                                                                                                                                                                                                                                                                              |  |  |  |  |  |
| PANCAKE PAN 25CM                 | SAUCE PAN 16CM                   | SAUCE PAN WITH LID<br>16CM                                                                                                                                                                                                                                                                                                                                                                                                                                                                                                                                                                                                                                                                                                                                                                                                                                                                                                                                                                                                                                                                                                                                                                                                                                                                                                                                                                                                                                                                                                                                                                                                                                                                                                                                                                                                                                                                                                                                                                                                                                                                                                    |  |  |  |  |  |
|                                  | Radie                            | entre |  |  |  |  |  |
| <b>BH-8291</b><br>Ø25x1,5cm      | <b>BH-8292</b><br>Ø16x7cm 1,2L   | <b>BH-8293</b><br>Ø16x7cm 1,2L                                                                                                                                                                                                                                                                                                                                                                                                                                                                                                                                                                                                                                                                                                                                                                                                                                                                                                                                                                                                                                                                                                                                                                                                                                                                                                                                                                                                                                                                                                                                                                                                                                                                                                                                                                                                                                                                                                                                                                                                                                                                                                |  |  |  |  |  |
| FLIP FRYPAN 26CM                 | <b>GRILL PAN 28CM</b>            | GRILL PAN<br>WITH LID 28CM                                                                                                                                                                                                                                                                                                                                                                                                                                                                                                                                                                                                                                                                                                                                                                                                                                                                                                                                                                                                                                                                                                                                                                                                                                                                                                                                                                                                                                                                                                                                                                                                                                                                                                                                                                                                                                                                                                                                                                                                                                                                                                    |  |  |  |  |  |
| Regen                            |                                  |                                                                                                                                                                                                                                                                                                                                                                                                                                                                                                                                                                                                                                                                                                                                                                                                                                                                                                                                                                                                                                                                                                                                                                                                                                                                                                                                                                                                                                                                                                                                                                                                                                                                                                                                                                                                                                                                                                                                                                                                                                                                                                                               |  |  |  |  |  |
| <b>BH-8294</b><br>Ø26cm 2,8L     | <b>BH-8297</b><br>Ø28x4,1cm 2,1L | <b>BH-8298</b><br>Ø28x4,1cm 2,1L                                                                                                                                                                                                                                                                                                                                                                                                                                                                                                                                                                                                                                                                                                                                                                                                                                                                                                                                                                                                                                                                                                                                                                                                                                                                                                                                                                                                                                                                                                                                                                                                                                                                                                                                                                                                                                                                                                                                                                                                                                                                                              |  |  |  |  |  |