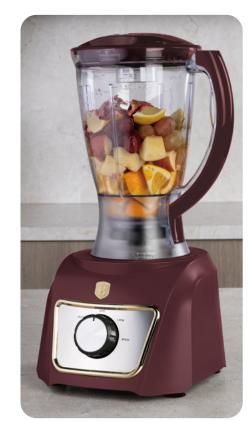

## US (FAMILY)

# ME & YOU

CHOP SLICE SHRED BLEND PUREEING EMULSIFY EXTRACT KNEAD

34

**1500ML BLENDER JAR** 

**8 CUPS CHOPPING BOWL** 

Eat healthy be trendy