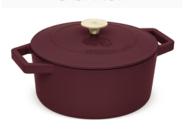

#### COOKWARES

CASSEROLE 24CM

**BH-6542** Ø24\*11 cm 4,35 L

**BH-6543** Ø30\*12 cm 4,65 L

#### OVEN SAFE