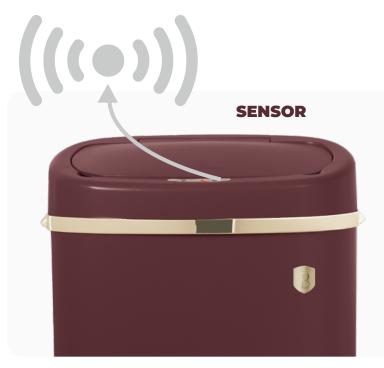

al . . .



#### **DIGITAL ELECTRIC KETTLE** DOUBLE WALL

#### **Thermal Insulation Function**

#### **13 Levels Temperature Setting**





Keep Warm

13 Levels Temperature Setting



powder





Honey water







Boiling water



#### Large Color Touch Panel

#### **4 Pre-set Temperature**

| Soaking milk | 40°C |
|--------------|------|
| Honey water  | 70°C |
| Green tea    | 80°C |
| Make coffee  | 90°C |





For the perfect mornings ...





**1. LED DISPLAY** 

2. 18/10 STAINLESS STEEL HOUSE
3. PORTAFILTER WITH FILTER BASKET
4. REMOVABLE DRIP TRAY



- 5. ON/OFF BUTTON
- 6. REMOVABLE TANK / CAPACITY: 1,2
- 7. POWERFUL STEAM WAND
- 8. 18/10 STAINLESS STEEL TAMPER



### HOME AND STORAGE







**KITCHEN SCALE** WITH BOWL



**EASY TO STORE** 

How to use



#### SENSOR BIN 58L









BH-9524



### Eat healthy be trendy

3INT SANDWICH MAKER WITH DETACHABLE PLATES













Eat healthy be trendy



#### **Guilt-free fried food**

Now there's a fast and easy way to cook your favorite meals and snacks. With the **BerlingerHaus** Air Fryer, you can enjoy crispy French fries and all your favorite foods without the guilt.

#### Cook with little to no oil.

Make your air-fried favorites with up to **75% less fat** than traditional frying methods.

## US (FAMILY)



# ME & YOU





CHOP SLICE SHRED BLEND PUREEING EMULSIFY EXTRACT KNEAD

34





**1500ML BLENDER JAR** 



**8 CUPS CHOPPING BOWL** 



Eat healthy be trendy





#### **INNOVATIVE FEATURES**

THE SMART WATER BOTTLE HAS A WATERPROOF LED DISPLAY. IT HAS LOW ENERGY CONSUMPTION AND WITHOUT A BATTERY CHANGE THE