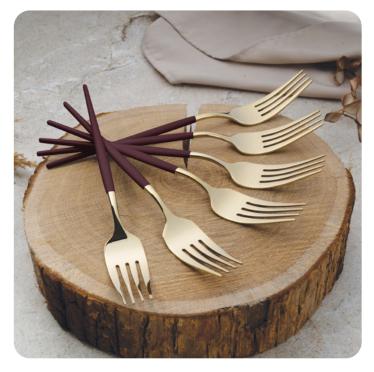

#### **24PCS CUTLERY SET**

A nice cutlery set adds a little color to the monotonous life, when we have breakfast or dinner with our family, so much happiness is in our mind.

|                                  |                                  | AS ELECTRIC VITROCERAMIC HALOGEN                                                                                                                                                                                                                                                                                                                                                                                                                                                                                                                                                                                                                                                                                                                                                                                                                                                                                                                                                                                                                                                                                                                                                                                                                                                                                                                                                                                                                                                                                                                                                                                                                                                                                                                                                                                                                                                                                                                                                                                                                                                                                              |  |  |  |  |  |
|----------------------------------|----------------------------------|-------------------------------------------------------------------------------------------------------------------------------------------------------------------------------------------------------------------------------------------------------------------------------------------------------------------------------------------------------------------------------------------------------------------------------------------------------------------------------------------------------------------------------------------------------------------------------------------------------------------------------------------------------------------------------------------------------------------------------------------------------------------------------------------------------------------------------------------------------------------------------------------------------------------------------------------------------------------------------------------------------------------------------------------------------------------------------------------------------------------------------------------------------------------------------------------------------------------------------------------------------------------------------------------------------------------------------------------------------------------------------------------------------------------------------------------------------------------------------------------------------------------------------------------------------------------------------------------------------------------------------------------------------------------------------------------------------------------------------------------------------------------------------------------------------------------------------------------------------------------------------------------------------------------------------------------------------------------------------------------------------------------------------------------------------------------------------------------------------------------------------|--|--|--|--|--|
| FRYPAN 20CM                      | FRYPAN 24CM                      | FRYPAN 28CM                                                                                                                                                                                                                                                                                                                                                                                                                                                                                                                                                                                                                                                                                                                                                                                                                                                                                                                                                                                                                                                                                                                                                                                                                                                                                                                                                                                                                                                                                                                                                                                                                                                                                                                                                                                                                                                                                                                                                                                                                                                                                                                   |  |  |  |  |  |
| auffer                           | Region                           | Rest Rest                                                                                                                                                                                                                                                                                                                                                                                                                                                                                                                                                                                                                                                                                                                                                                                                                                                                                                                                                                                                                                                                                                                                                                                                                                                                                                                                                                                                                                                                                                                                                                                                                                                                                                                                                                                                                                                                                                                                                                                                                                                                                                                     |  |  |  |  |  |
| <b>BH-8288</b><br>Ø20x4,5cm 1,0L | <b>BH-8289</b><br>Ø24x4,8cm 1,7L | <b>BH-8290</b><br>Ø28x5,2cm 2,4L                                                                                                                                                                                                                                                                                                                                                                                                                                                                                                                                                                                                                                                                                                                                                                                                                                                                                                                                                                                                                                                                                                                                                                                                                                                                                                                                                                                                                                                                                                                                                                                                                                                                                                                                                                                                                                                                                                                                                                                                                                                                                              |  |  |  |  |  |
| PANCAKE PAN 25CM                 | SAUCE PAN 16CM                   | SAUCE PAN WITH LID<br>16CM                                                                                                                                                                                                                                                                                                                                                                                                                                                                                                                                                                                                                                                                                                                                                                                                                                                                                                                                                                                                                                                                                                                                                                                                                                                                                                                                                                                                                                                                                                                                                                                                                                                                                                                                                                                                                                                                                                                                                                                                                                                                                                    |  |  |  |  |  |
|                                  | Radie                            | entre |  |  |  |  |  |
| <b>BH-8291</b><br>Ø25x1,5cm      | <b>BH-8292</b><br>Ø16x7cm 1,2L   | <b>BH-8293</b><br>Ø16x7cm 1,2L                                                                                                                                                                                                                                                                                                                                                                                                                                                                                                                                                                                                                                                                                                                                                                                                                                                                                                                                                                                                                                                                                                                                                                                                                                                                                                                                                                                                                                                                                                                                                                                                                                                                                                                                                                                                                                                                                                                                                                                                                                                                                                |  |  |  |  |  |
| FLIP FRYPAN 26CM                 | <b>GRILL PAN 28CM</b>            | GRILL PAN<br>WITH LID 28CM                                                                                                                                                                                                                                                                                                                                                                                                                                                                                                                                                                                                                                                                                                                                                                                                                                                                                                                                                                                                                                                                                                                                                                                                                                                                                                                                                                                                                                                                                                                                                                                                                                                                                                                                                                                                                                                                                                                                                                                                                                                                                                    |  |  |  |  |  |
| Regen                            |                                  |                                                                                                                                                                                                                                                                                                                                                                                                                                                                                                                                                                                                                                                                                                                                                                                                                                                                                                                                                                                                                                                                                                                                                                                                                                                                                                                                                                                                                                                                                                                                                                                                                                                                                                                                                                                                                                                                                                                                                                                                                                                                                                                               |  |  |  |  |  |
| <b>BH-8294</b><br>Ø26cm 2,8L     | <b>BH-8297</b><br>Ø28x4,1cm 2,1L | <b>BH-8298</b><br>Ø28x4,1cm 2,1L                                                                                                                                                                                                                                                                                                                                                                                                                                                                                                                                                                                                                                                                                                                                                                                                                                                                                                                                                                                                                                                                                                                                                                                                                                                                                                                                                                                                                                                                                                                                                                                                                                                                                                                                                                                                                                                                                                                                                                                                                                                                                              |  |  |  |  |  |