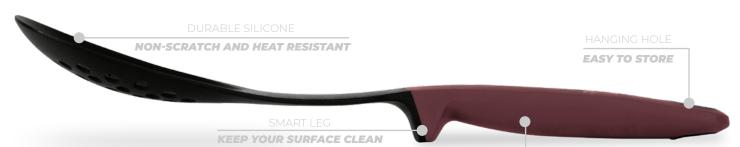

### **Cookware Handle and Knob**

Project number: 0543

Own one of these fine bakelite designs that will keep your hands smooth, your food fresh and your needs satisfied. And thanks to our hard-working design experts, it also looks as great as it serves its purpose! Hang it and see it for yourself.

#### **Matte Finish Cookware Design**

This practical and elegant piece is the perfect addition to your collection! We dedicated countless hours to achieving an ideal balance of clean simplicity, creativity, innovation, and above all—functionality. Comfort was our priority, with a clear focus on our main goal: a bakelite handle and knob with a smooth finish and durable material that makes cooking as effortless as it should always be.