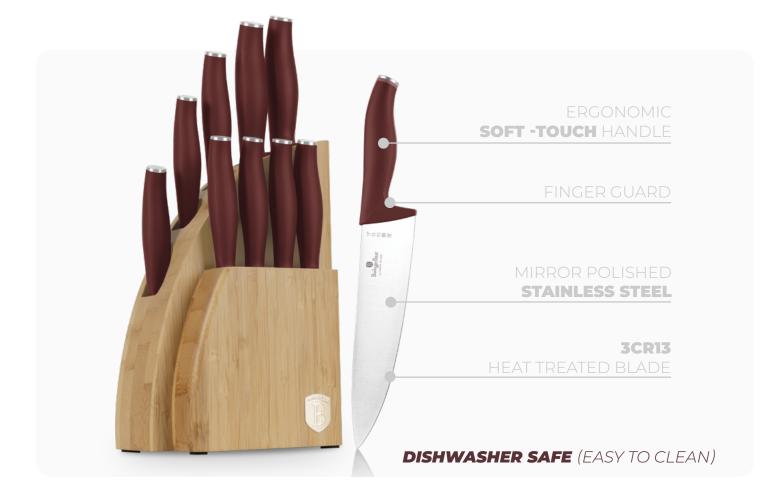

Frypan Ø20\*4,5 cm 1,0L Frypan Ø24\*4,8 cm 1,7L Sauce pan Ø16\*7,5 cm 1,2L Casserole Ø20\*8,4 cm 2,2L Glass lid (strainer) Ø20 Glass lid (strainer) Ø24 Click it handle 2pcs smart lid

# 12 PCS CLICK-IT COOKWARE SET



#### OVEN SAFE

#### BH-8250

Frypan Ø24\*4,8 cm 1,7L Frypan Ø28\*5,2 cm 1,7 L Sauce pan Ø16\*7,5 cm 1,2L Casserole Ø18\*7,9 cm 1,7L Casserole Ø20\*8,4 cm 2,2L Glass lid (strainer) Ø18 Glass lid (strainer) Ø20 Glass lid (strainer) Ø28 Click it handle 3pcs smart lid



#### YOU NEED ONLY ONE HANDLE





### COOKWARES



How it works





#### COOKWARES





CASSEROLE 24CM

**BH-6542** Ø24\*11 cm 4,35 L



**BH-6543** Ø30\*12 cm 4,65 L

#### OVEN SAFE







### BAKEWARE



Improve your baking experience with Us ...



### **KNIVES**







### The greatness of cutting ...\_













8.







### **KNIVES**





### **ACCESSORIES**









PRESSURE RELIEF BUTTON

**AIR INLET BUTTON** 

DOUBLE SAFETY PRESSURE RELEASE **KEEPS PROCESS** SAFE AND CLEAN

LEVEL 4 FOR LIGHT SODA

LEVEL 6 FOR A MIDDLE

LEVEL 8-10 FOR A STRONG



Whether it's breakfast, an Italian coffee or a tea party with friends, Berlinger Haus has it all.

For the perfect mornings ...





We make your mornings magical ...



We make your mornings magical . . .



#### **DIGITAL ELECTRIC KETTLE** DOUBLE WALL

#### **Thermal Insulation Function**

#### **13 Levels Temperature Setting**





Keep Warm

13 Levels Temperature Setting



powder





Honey water







Boiling water



#### Large Color Touch Panel

#### **4 Pre-set Temperature**

| Soaking milk | 40°C |
|--------------|------|
| Hon