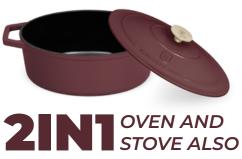

s black bakelite mats

### We are better together ...





### COOKWARES



**9 PCS CLICK-IT** 

#### OVEN SAFE

#### BH-8254

Frypan Ø20\*4,5 cm 1,0L Frypan Ø24\*4,8 cm 1,7L Sauce pan Ø16\*7,5 cm 1,2L Casserole Ø20\*8,4 cm 2,2L Glass lid (strainer) Ø20 Glass lid (strainer) Ø24 Click it handle 2pcs smart lid

# 12 PCS CLICK-IT COOKWARE SET



#### OVEN SAFE

#### BH-8250

Frypan Ø24\*4,8 cm 1,7L Frypan Ø28\*5,2 cm 1,7 L Sauce pan Ø16\*7,5 cm 1,2L Casserole Ø18\*7,9 cm 1,7L Casserole Ø20\*8,4 cm 2,2L Glass lid (strainer) Ø18 Glass lid (strainer) Ø20 Glass lid (strainer) Ø28 Click it handle 3pcs smart lid



#### YOU NEED ONLY ONE HANDLE





### COOKWARES



How it works





#### COOKWARES





CASSEROLE 24CM

**BH-6542** Ø24\*11 cm 4,35 L



**BH-6543** Ø30\*12 cm 4,65 L

#### OVEN SAFE







### BAKEWARE



Improve your baking experience with Us ...



### **KNIVES**







### The greatness of cutting ...\_













8.







### **KNIVES**





### **ACCESSORIES**









PRESSURE RELIEF BUTTON

**AIR INLET BUTTON** 

DOUBLE SAFETY PRESSURE RELEASE **KEEPS PROCESS** SAFE AND CLEAN

LEVEL 4 FOR LIGHT SODA

LEVEL 6 FOR A MIDDLE

LEVEL 8-10 FOR A STRONG



Whether it's breakfast, an Italian coffee or a tea party with friends, Berlinger Haus has it all.

For the perfect mornings ...





We make your mornings magical ...



We make your mornings magical . . .



#### **DIGITAL ELECTRIC KETTLE** DOUBLE WALL

#### **Thermal Insulation Function**

#### **13 Levels Temperature Setting**





Keep Warm

13 Levels Temperature Setting



powder





Honey water







Boilin