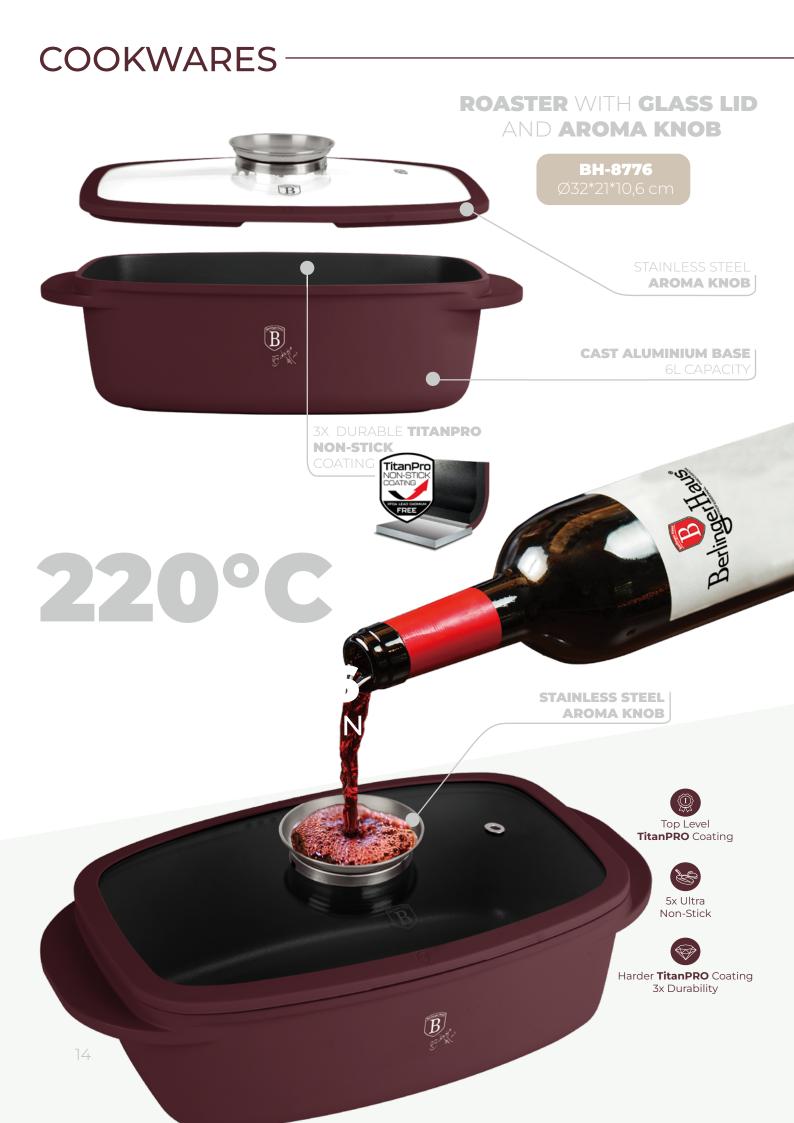

#### **TitanPRO Non-stick coating**

Top level, **3-times durable non-stick performance.** Even the simplest recipes get star treatment with our unique and stylish cookware.

Introducing our innovative pouring spout design, making it easier than ever to pour oil or sauce with precision