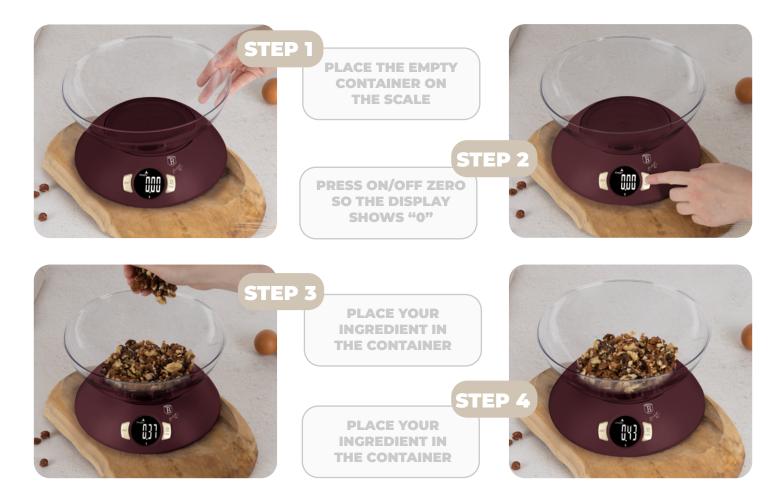

### HOME AND STORAGE

**KITCHEN SCALE** WITH BOWL

**EASY TO STORE** 

How to use