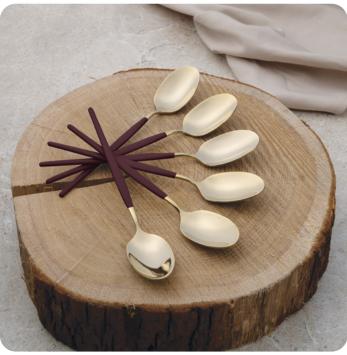

#### **24PCS CUTLERY SET**

A nice cutlery set adds a little color to the monotonous life, when we have breakfast or dinner with our family, so much happiness is in our mind.

|                                  |                                  | AS ELECTRIC VITROCERAMIC HALOGEN                                                                                                                                                                                                                                                                                                                                                                                                                                                                                                                                                                                                                                                                                                                                                                                                                                                                                                                                                                                                                                                                                                                                                                                                                                                                                                                                                                                                                                                                                                                                                                                                                                                                                                                                                                                                                                                                                                                                                                                                                                                                                              |  |  |  |  |  |
|----------------------------------|----------------------------------|-------------------------------------------------------------------------------------------------------------------------------------------------------------------------------------------------------------------------------------------------------------------------------------------------------------------------------------------------------------------------------------------------------------------------------------------------------------------------------------------------------------------------------------------------------------------------------------------------------------------------------------------------------------------------------------------------------------------------------------------------------------------------------------------------------------------------------------------------------------------------------------------------------------------------------------------------------------------------------------------------------------------------------------------------------------------------------------------------------------------------------------------------------------------------------------------------------------------------------------------------------------------------------------------------------------------------------------------------------------------------------------------------------------------------------------------------------------------------------------------------------------------------------------------------------------------------------------------------------------------------------------------------------------------------------------------------------------------------------------------------------------------------------------------------------------------------------------------------------------------------------------------------------------------------------------------------------------------------------------------------------------------------------------------------------------------------------------------------------------------------------|--|--|--|--|--|
| FRYPAN 20CM                      | FRYPAN 24CM                      | FRYPAN 28CM                                                                                                                                                                                                                                                                                                                                                                                                                                                                                                                                                                                                                                                                                                                                                                                                                                                                                                                                                                                                                                                                                                                                                                                                                                                                                                                                                                                                                                                                                                                                                                                                                                                                                                                                                                                                                                                                                                                                                                                                                                                                                                                   |  |  |  |  |  |
| auffer                           | Region                           | Rest Rest                                                                                                                                                                                                                                                                                                                                                                                                                                                                                                                                                                                                                                                                                                                                                                                                                                                                                                                                                                                                                                                                                                                                                                                                                                                                                                                                                                                                                                                                                                                                                                                                                                                                                                                                                                                                                                                                                                                                                                                                                                                                                                                     |  |  |  |  |  |
| <b>BH-8288</b><br>Ø20x4,5cm 1,0L | <b>BH-8289</b><br>Ø24x4,8cm 1,7L | <b>BH-8290</b><br>Ø28x5,2cm 2,4L                                                                                                                                                                                                                                                                                                                                                                                                                                                                                                                                                                                                                                                                                                                                                                                                                                                                                                                                                                                                                                                                                                                                                                                                                                                                                                                                                                                                                                                                                                                                                                                                                                                                                                                                                                                                                                                                                                                                                                                                                                                                                              |  |  |  |  |  |
| PANCAKE PAN 25CM                 | SAUCE PAN 16CM                   | SAUCE PAN WITH LID<br>16CM                                                                                                                                                                                                                                                                                                                                                                                                                                                                                                                                                                                                                                                                                                                                                                                                                                                                                                                                                                                                                                                                                                                                                                                                                                                                                                                                                                                                                                                                                                                                                                                                                                                                                                                                                                                                                                                                                                                                                                                                                                                                                                    |  |  |  |  |  |
|                                  | Radie                            | entre |  |  |  |  |  |
| <b>BH-8291</b><br>Ø25x1,5cm      | <b>BH-8292</b><br>Ø16x7cm 1,2L   | <b>BH-8293</b><br>Ø16x7cm 1,2L                                                                                                                                                                                                                                                                                                                                                                                                                                                                                                                                                                                                                                                                                                                                                                                                                                                                                                                                                                                                                                                                                                                                                                                                                                                                                                                                                                                                                                                                                                                                                                                                                                                                                                                                                                                                                                                                                                                                                                                                                                                                                                |  |  |  |  |  |
| FLIP FRYPAN 26CM                 | <b>GRILL PAN 28CM</b>            | GRILL PAN<br>WITH LID 28CM                                                                                                                                                                                                                                                                                                                                                                                                                                                                                                                                                                                                                                                                                                                                                                                                                                                                                                                                                                                                                                                                                                                                                                                                                                                                                                                                                                                                                                                                                                                                                                                                                                                                                                                                                                                                                                                                                                                                                                                                                                                                                                    |  |  |  |  |  |
| Regen                            |                                  |                                                                                                                                                                                                                                                                                                                                                                                                                                                                                                                                                                                                                                                                                                                                                                                                                                                                                                                                                                                                                                                                                                                                                                                                                                                                                                                                                                                                                                                                                                                                                                                                                                                                                                                                                                                                                                                                                                                                                                                                                                                                                                                               |  |  |  |  |  |
| <b>BH-8294</b><br>Ø26cm 2,8L     | <b>BH-8297</b><br>Ø28x4,1cm 2,1L | <b>BH-8298</b><br>Ø28x4,1cm 2,1L                                                                                                                                                                                                                                                                                                                                                                                                                                                                                                                                                                                                                                                                                                                                                                                                                                                                                                                                                                                                                                                                                                                                                                                                                                                                                                                                                                                                                                                                                                                                                                                                                                                                                                                                                                                                                                                                                                                                                                                                                                                                                              |  |  |  |  |  |