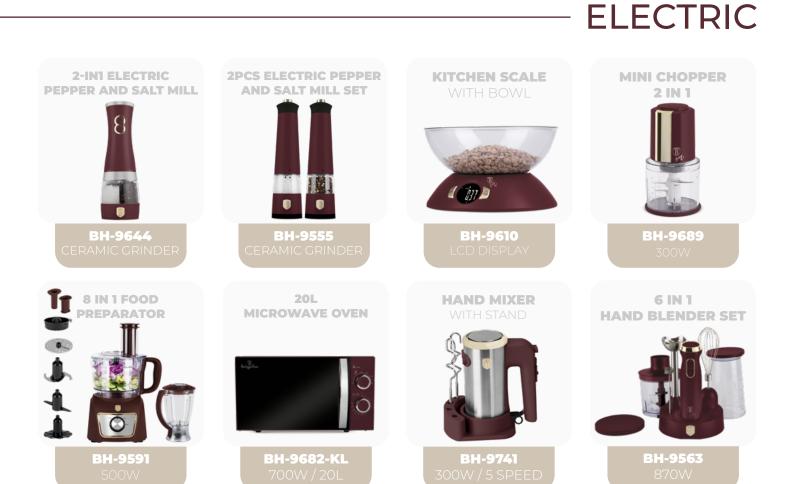

### HOME AND STORAGE

**KITCHEN SCALE** WITH BOWL

**EASY TO STORE** 

How to use

#### SENSOR BIN 58L

BH-9524