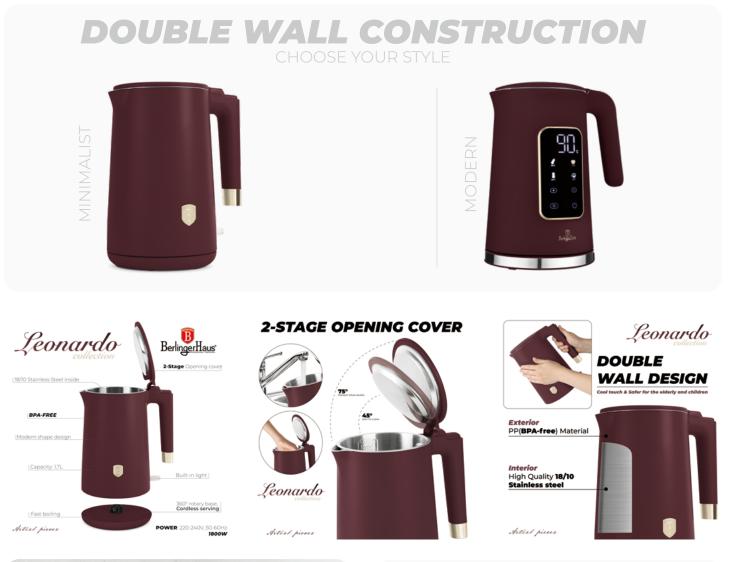

#### **DIGITAL ELECTRIC KETTLE** DOUBLE WALL

#### **Thermal Insulation Function**

#### **13 Levels Temperature Setting**

Keep Warm

13 Levels Temperature Setting

powder

Honey water

Boiling water

#### Large Color Touch Panel

#### **4 Pre-set Temperature**

| Soaking milk | 40°C |
|--------------|------|
| Honey water  | 70°C |
| Green tea    | 80°C |
| Make coffee  | 90°C |

For the perfect mornings ...

**1. LED DISPLAY** 

2. 18/10 STAINLESS STEEL HOUSE
3. PORTAFILTER WITH FILTER BASKET
4. REMOVABLE DRIP TRAY