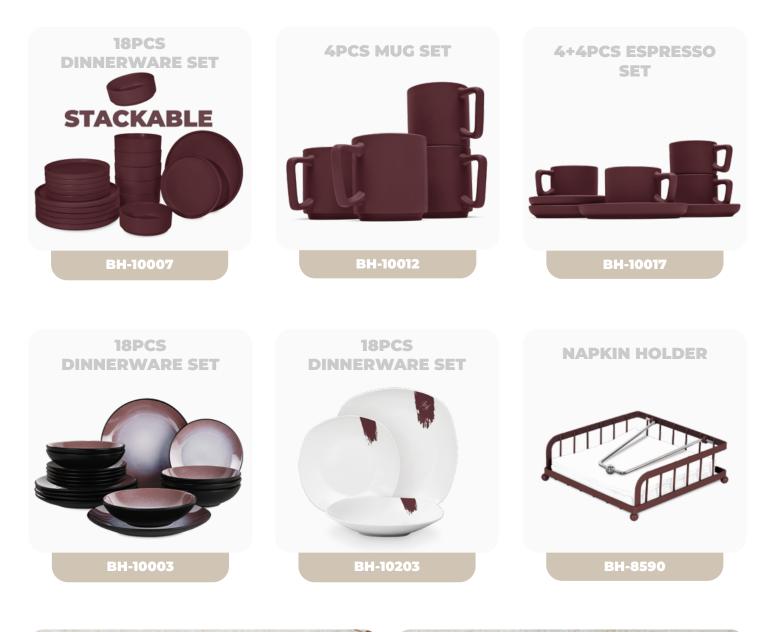

### **SERVING**

36

## We shine as table decorations

Our dinnerware sets are crafted from premium, natural ceramic material that is **free of Lead and Cadmium**. This ensures that you can enjoy your meals without any concerns about harmful substances getting into your food or drinks. The material used to make these bowls is fired at 2300 for 12 hours, resulting in a sturdy, durable, and chip-resistant product that will last you for years to come.

#### DISHWASHER & MICROWAVE SAFE

Premium material that is fired at a high temperature twice to create reinforced ceramic bowls, to make it safe for dishwasher, microwave and freezer.

## SERVING

## We shine as table decorations