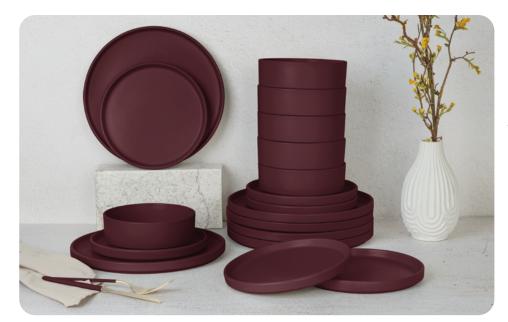

### **SERVING**

36

## We shine as table decorations

Our dinnerware sets are crafted from premium, natural ceramic material that is **free of Lead and Cadmium**. This ensures that you can enjoy your meals without any concerns about harmful substances getting into your food or drinks. The material used to make these bowls is fired at 2300 for 12 hours, resulting in a sturdy, durable, and chip-resistant product that will last you for years to come.

#### DISHWASHER & MICROWAVE SAFE

Premium material that is fired at a high temperature twice to create reinforced ceramic bowls, to make it safe for dishwasher, microwave and freezer.

## SERVING

## We shine as table decorations