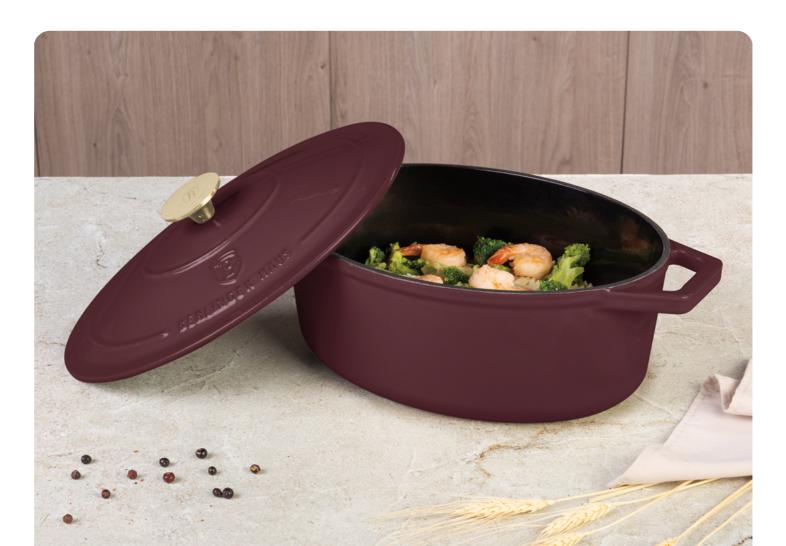

#### **Matte Finish Cookware Design**

This practical and elegant piece is the perfect addition to your collection! We dedicated countless hours to achieving an ideal balance of clean simplicity, creativity, innovation, and above all—functionality. Comfort was our priority, with a clear focus on our main goal: a bakelite handle and knob with a smooth finish and durable material that makes cooking as effortless as it should always be.

#### **TitanPRO Non-stick coating**

Top level, **3-times durable non-stick performance.** Even the simplest recipes get star treatment with our unique and stylish cookware.

Introducing our innovative pouring spout design, making it easier than ever to pour oil or sauce with precision