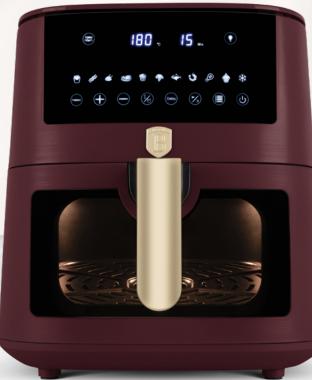

#### **Guilt-free fried food**

Now there's a fast and easy way to cook your favorite meals and snacks. With the **BerlingerHaus** Air Fryer, you can enjoy crispy French fries and all your favorite foods without the guilt.

#### Cook with little to no oil.

Make your air-fried favorites with up to **75% less fat** than traditional frying methods.