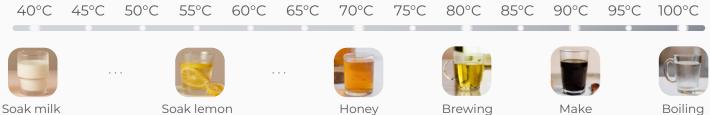

#### **13 Levels Temperature Setting**

Keep Warm

13 Levels Temperature Setting

powder

Honey water

Boiling water

#### **4 Pre-set Temperature**

| Soaking milk | 40°C |
|--------------|------|
| Honey water  | 70°C |
| Green tea    | 80°C |
| Make coffee  | 90°C |

For the perfect mornings ...

**1. LED DISPLAY** 

2. 18/10 STAINLESS STEEL HOUSE
3. PORTAFILTER WITH FILTER BASKET
4. REMOVABLE DRIP TRAY