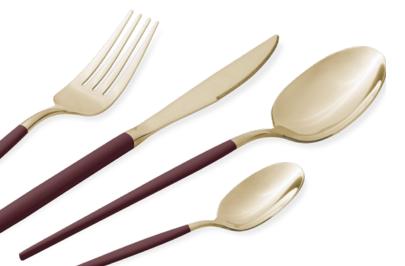

#### **24PCS CUTLERY SET**

A nice cutlery set adds a little color to the monotonous life, when we have breakfast or dinner with our family, so much happiness is in our mind.

|                                  |                                  | AS ELECTRIC VITROCERAMIC HALOGEN                                                                                                                                                                                                                                                                                                                                                                                                                                                                                                                                                                                                                                                                                                                                                                                                                                                                                                                                                                                                                                                                                                                                                                                                                                                                                                                                                                                                                                                                                                                                                                                                                                                                                                                                                                                                                                                                                                                                                                                                                                                                                              |  |  |  |  |  |
|----------------------------------|----------------------------------|-------------------------------------------------------------------------------------------------------------------------------------------------------------------------------------------------------------------------------------------------------------------------------------------------------------------------------------------------------------------------------------------------------------------------------------------------------------------------------------------------------------------------------------------------------------------------------------------------------------------------------------------------------------------------------------------------------------------------------------------------------------------------------------------------------------------------------------------------------------------------------------------------------------------------------------------------------------------------------------------------------------------------------------------------------------------------------------------------------------------------------------------------------------------------------------------------------------------------------------------------------------------------------------------------------------------------------------------------------------------------------------------------------------------------------------------------------------------------------------------------------------------------------------------------------------------------------------------------------------------------------------------------------------------------------------------------------------------------------------------------------------------------------------------------------------------------------------------------------------------------------------------------------------------------------------------------------------------------------------------------------------------------------------------------------------------------------------------------------------------------------|--|--|--|--|--|
| FRYPAN 20CM                      | FRYPAN 24CM                      | FRYPAN 28CM                                                                                                                                                                                                                                                                                                                                                                                                                                                                                                                                                                                                                                                                                                                                                                                                                                                                                                                                                                                                                                                                                                                                                                                                                                                                                                                                                                                                                                                                                                                                                                                                                                                                                                                                                                                                                                                                                                                                                                                                                                                                                                                   |  |  |  |  |  |
| auffer                           | Region                           | Rest Rest                                                                                                                                                                                                                                                                                                                                                                                                                                                                                                                                                                                                                                                                                                                                                                                                                                                                                                                                                                                                                                                                                                                                                                                                                                                                                                                                                                                                                                                                                                                                                                                                                                                                                                                                                                                                                                                                                                                                                                                                                                                                                                                     |  |  |  |  |  |
| <b>BH-8288</b><br>Ø20x4,5cm 1,0L | <b>BH-8289</b><br>Ø24x4,8cm 1,7L | <b>BH-8290</b><br>Ø28x5,2cm 2,4L                                                                                                                                                                                                                                                                                                                                                                                                                                                                                                                                                                                                                                                                                                                                                                                                                                                                                                                                                                                                                                                                                                                                                                                                                                                                                                                                                                                                                                                                                                                                                                                                                                                                                                                                                                                                                                                                                                                                                                                                                                                                                              |  |  |  |  |  |
| PANCAKE PAN 25CM                 | SAUCE PAN 16CM                   | SAUCE PAN WITH LID<br>16CM                                                                                                                                                                                                                                                                                                                                                                                                                                                                                                                                                                                                                                                                                                                                                                                                                                                                                                                                                                                                                                                                                                                                                                                                                                                                                                                                                                                                                                                                                                                                                                                                                                                                                                                                                                                                                                                                                                                                                                                                                                                                                                    |  |  |  |  |  |
|                                  | Radie                            | entre |  |  |  |  |  |
| <b>BH-8291</b><br>Ø25x1,5cm      | <b>BH-8292</b><br>Ø16x7cm 1,2L   | <b>BH-8293</b><br>Ø16x7cm 1,2L                                                                                                                                                                                                                                                                                                                                                                                                                                                                                                                                                                                                                                                                                                                                                                                                                                                                                                                                                                                                                                                                                                                                                                                                                                                                                                                                                                                                                                                                                                                                                                                                                                                                                                                                                                                                                                                                                                                                                                                                                                                                                                |  |  |  |  |  |
| FLIP FRYPAN 26CM                 | <b>GRILL PAN 28CM</b>            | GRILL PAN<br>WITH LID 28CM                                                                                                                                                                                                                                                                                                                                                                                                                                                                                                                                                                                                                                                                                                                                                                                                                                                                                                                                                                                                                                                                                                                                                                                                                                                                                                                                                                                                                                                                                                                                                                                                                                                                                                                                                                                                                                                                                                                                                                                                                                                                                                    |  |  |  |  |  |
| Regen                            |                                  |                                                                                                                                                                                                                                                                                                                                                                                                                                                                                                                                                                                                                                                                                                                                                                                                                                                                                                                                                                                                                                                                                                                                                                                                                                                                                                                                                                                                                                                                                                                                                                                                                                                                                                                                                                                                                                                                                                                                                                                                                                                                                                                               |  |  |  |  |  |
| <b>BH-8294</b><br>Ø26cm 2,8L     | <b>BH-8297</b><br>Ø28x4,1cm 2,1L | <b>BH-8298</b><br>Ø28x4,1cm 2,1L                                                                                                                                                                                                                                                                                                                                                                                                                                                                                                                                                                                                                                                                                                                                                                                                                                                                                                                                                                                                                                                                                                                                                                                                                                                                                                                                                                                                                                                                                                                                                                                                                                                                                                                                                                                                                                                                                                                                                                                                                                                                                              |  |  |  |  |  |