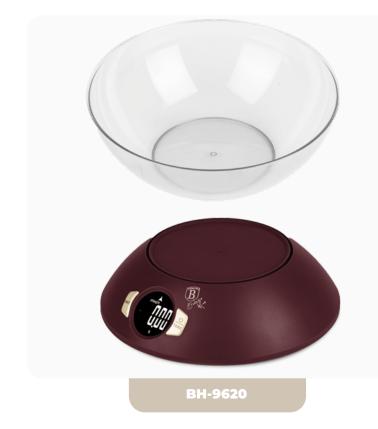

### HOME AND STORAGE

**KITCHEN SCALE** WITH BOWL

**EASY TO STORE** 

How to use