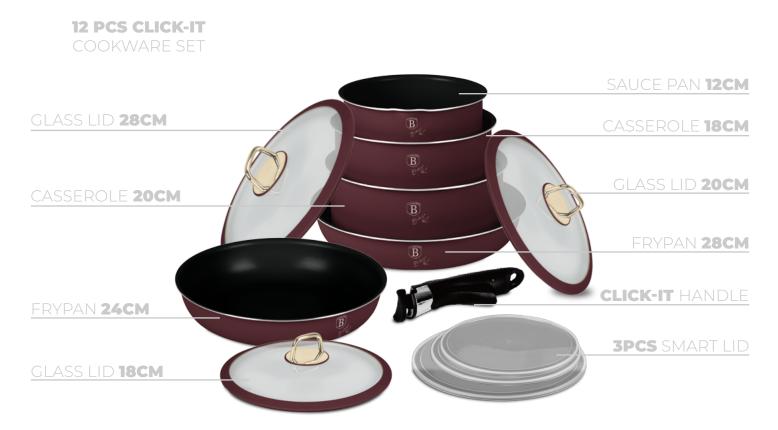

# 12 PCS CLICK-IT COOKWARE SET

#### BH-8250

Frypan Ø24\*4,8 cm 1,7L Frypan Ø28\*5,2 cm 1,7 L Sauce pan Ø16\*7,5 cm 1,2L Casserole Ø18\*7,9 cm 1,7L Casserole Ø20\*8,4 cm 2,2L Glass lid (strainer) Ø18 Glass lid (strainer) Ø20 Glass lid (strainer) Ø28 Click it handle 3pcs smart lid