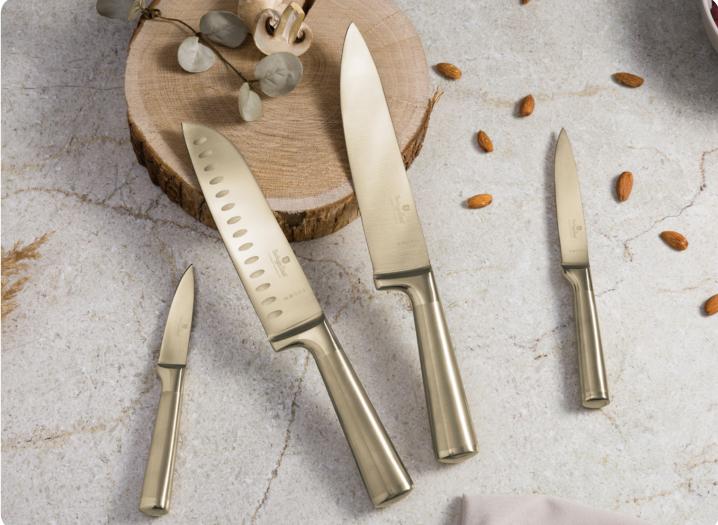

cm 1,7L Sauce pan Ø16\*7,5 cm 1,2L Casserole Ø20\*8,4 cm 2,2L Glass lid (strainer) Ø20 Glass lid (strainer) Ø24 Click it handle 2pcs smart lid

# 12 PCS CLICK-IT COOKWARE SET



#### OVEN SAFE

#### BH-8250

Frypan Ø24\*4,8 cm 1,7L Frypan Ø28\*5,2 cm 1,7 L Sauce pan Ø16\*7,5 cm 1,2L Casserole Ø18\*7,9 cm 1,7L Casserole Ø20\*8,4 cm 2,2L Glass lid (strainer) Ø18 Glass lid (strainer) Ø20 Glass lid (strainer) Ø28 Click it handle 3pcs smart lid



#### YOU NEED ONLY ONE HANDLE





### COOKWARES



How it works





#### COOKWARES





CASSEROLE 24CM

**BH-6542** Ø24\*11 cm 4,35 L



**BH-6543** Ø30\*12 cm 4,65 L

#### OVEN SAFE







### BAKEWARE



Improve your baking experience with Us ...



### **KNIVES**







### The greatness of cutting ...\_













8.







### **KNIVES**





### **ACCESSORIES**









PRESSURE RELIEF BUTTON

**AIR INLET BUTTON** 

DOUBLE SAFETY PRESSURE RELEASE **KEEPS PROCESS** SAFE AND CLEAN

LEVEL 4 FOR LIGHT SODA

LEVEL 6 FOR A MIDDLE

LEVEL 8-10 FOR A STRONG



Whether it's breakfast, an Italian coffee or a tea party with friends, Berlinger Haus has it all.

For the perfect mornings ...





We make your mornings magical ...



We make your mornings magical . . .



#### **DIGITAL ELECTRIC KETTLE** DOUBLE WALL

#### **Thermal Insulation Function**

#### **13 Levels Temperature Setting**





Keep Warm

13 Levels Temperature Setting



powder





Honey water







Boiling water



#### Large Color Touch Panel

#### **4 Pre-set Temperature**

| Soaking milk | 40°C |
|--------------|------|
| Honey water  | 70°C |
| Green tea    | 80°C