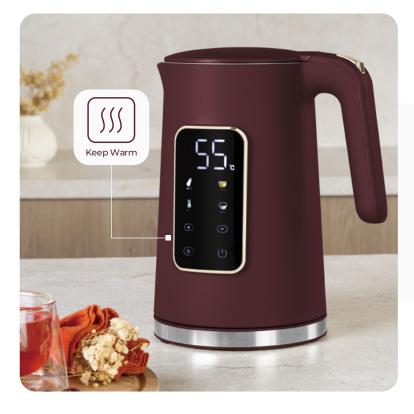

#### **Thermal Insulation Function**

#### **13 Levels Temperature Setting**

Keep Warm

13 Levels Temperature Setting

powder

Honey water

Boiling water

#### Large Color Touch Panel

#### **4 Pre-set Temperature**

| Soaking milk | 40°C |
|--------------|------|
| Honey water  | 70°C |
| Green tea    | 80°C |
| Make coffee  | 90°C |

For the perfect mornings ...

**1. LED DISPLAY** 

2. 18/10 STAINLESS STEEL HOUSE
3. PORTAFILTER WITH FILTER BASKET
4. REMOVABLE DRIP TRAY