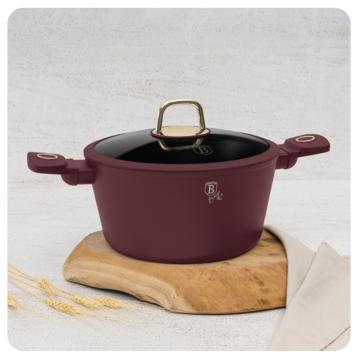

#### **Matte Finish Cookware Design**

This practical and elegant piece is the perfect addition to your collection! We dedicated countless hours to achieving an ideal balance of clean simplicity, creativity, innovation, and above all—functionality. Comfort was our priority, with a clear focus on our main goal: a bakelite handle and knob with a smooth finish and durable material that makes cooking as effortless as it should always be.

### **Cookware Handle and Knob**

Project number: 0543

Own one of these fine bakelite designs that will keep your hands smooth, your food fresh and your needs satisfied. And thanks to our hard-working design experts, it also looks as great as it serves its purpose! Hang it and see it for yourself.