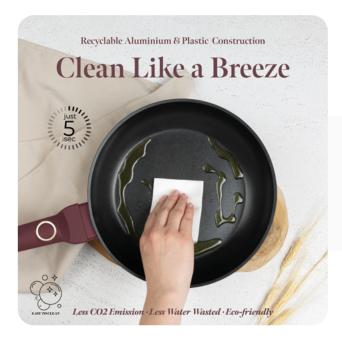

#### **SAVE YOUR TIME**

Cleaning is a breeze. The easy-to-clean set has an improved non-stick exterior that makes cleaning easy.