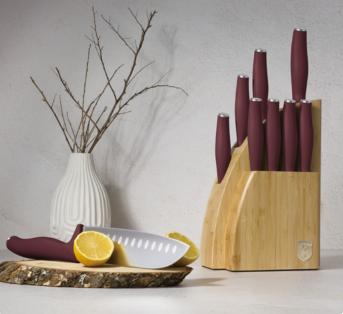

ICK-IT** 

#### OVEN SAFE

#### BH-8254

Frypan Ø20\*4,5 cm 1,0L Frypan Ø24\*4,8 cm 1,7L Sauce pan Ø16\*7,5 cm 1,2L Casserole Ø20\*8,4 cm 2,2L Glass lid (strainer) Ø20 Glass lid (strainer) Ø24 Click it handle 2pcs smart lid

# 12 PCS CLICK-IT COOKWARE SET



#### OVEN SAFE

#### BH-8250

Frypan Ø24\*4,8 cm 1,7L Frypan Ø28\*5,2 cm 1,7 L Sauce pan Ø16\*7,5 cm 1,2L Casserole Ø18\*7,9 cm 1,7L Casserole Ø20\*8,4 cm 2,2L Glass lid (strainer) Ø18 Glass lid (strainer) Ø20 Glass lid (strainer) Ø28 Click it handle 3pcs smart lid



#### YOU NEED ONLY ONE HANDLE





### COOKWARES



How it works





#### COOKWARES





CASSEROLE 24CM

**BH-6542** Ø24\*11 cm 4,35 L



**BH-6543** Ø30\*12 cm 4,65 L

#### OVEN SAFE







### BAKEWARE



Improve your baking experience with Us ...



### **KNIVES**







### The greatness of cutting ...\_













8.







### **KNIVES**





### **ACCESSORIES**









PRESSURE RELIEF BUTTON

**AIR INLET BUTTON** 

DOUBLE SAFETY PRESSURE RELEASE **KEEPS PROCESS** SAFE AND CLEAN

LEVEL 4 FOR LIGHT SODA

LEVEL 6 FOR A MIDDLE

LEVEL 8-10 FOR A STRONG



Whether it's breakfast, an Italian coffee or a tea party with friends, Berlinger Haus has it all.

For the perfect mornings ...





We make your mornings magical ...



We make your mornings magical . . .



#### **DIGITAL ELECTRIC KETTLE** DOUBLE WALL

#### **Thermal Insulation Function**

#### **13 Levels Temperature Setting**





Keep Warm

13 Levels Temperature Setting



powder





Honey water







Boiling water



#### Large Color Touch Panel

#### **4 Pre-set Temperature**

| Soaking mil