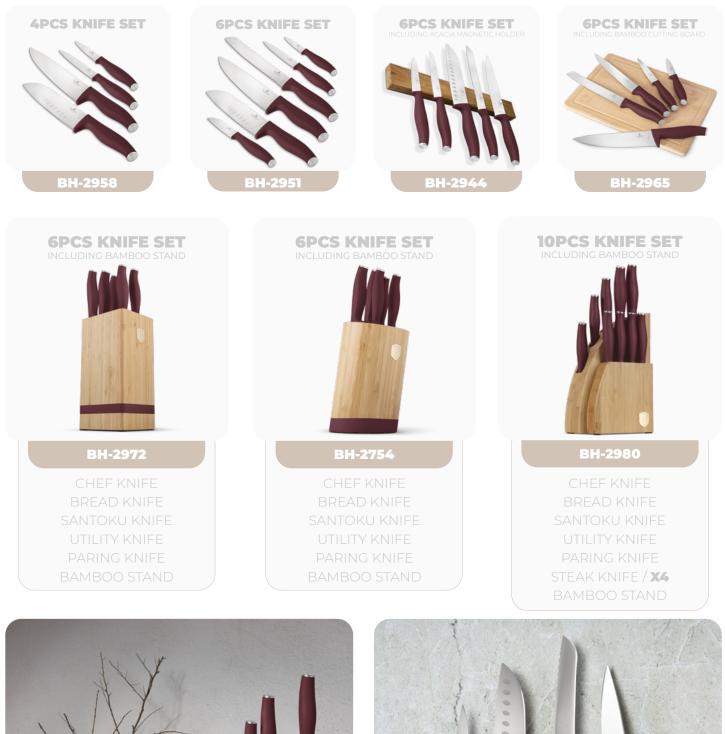

CLICK-IT** 

#### OVEN SAFE

#### BH-8254

Frypan Ø20\*4,5 cm 1,0L Frypan Ø24\*4,8 cm 1,7L Sauce pan Ø16\*7,5 cm 1,2L Casserole Ø20\*8,4 cm 2,2L Glass lid (strainer) Ø20 Glass lid (strainer) Ø24 Click it handle 2pcs smart lid

# 12 PCS CLICK-IT COOKWARE SET



#### OVEN SAFE

#### BH-8250

Frypan Ø24\*4,8 cm 1,7L Frypan Ø28\*5,2 cm 1,7 L Sauce pan Ø16\*7,5 cm 1,2L Casserole Ø18\*7,9 cm 1,7L Casserole Ø20\*8,4 cm 2,2L Glass lid (strainer) Ø18 Glass lid (strainer) Ø20 Glass lid (strainer) Ø28 Click it handle 3pcs smart lid



#### YOU NEED ONLY ONE HANDLE





### COOKWARES



How it works





#### COOKWARES





CASSEROLE 24CM

**BH-6542** Ø24\*11 cm 4,35 L



**BH-6543** Ø30\*12 cm 4,65 L

#### OVEN SAFE







### BAKEWARE



Improve your baking experience with Us ...



### **KNIVES**







### The greatness of cutting ...\_













8.







### **KNIVES**





### **ACCESSORIES**









PRESSURE RELIEF BUTTON

**AIR INLET BUTTON** 

DOUBLE SAFETY PRESSURE RELEASE **KEEPS PROCESS** SAFE AND CLEAN

LEVEL 4 FOR LIGHT SODA

LEVEL 6 FOR A MIDDLE

LEVEL 8-10 FOR A STRONG



Whether it's breakfast, an Italian coffee or a tea party with friends, Berlinger Haus has it all.

For the perfect mornings ...





We make your mornings magical ...



We make your mornings magical . . .



#### **DIGITAL ELECTRIC KETTLE** DOUBLE WALL

#### **Thermal Insulation Function**

#### **13 Levels Temperature Setting**





Keep Warm

13 Levels Temperature Setting



powder





Honey water







Boiling water



#### Large Color Touch Panel

#### **4 Pre-set Temperature**

| Soaking m