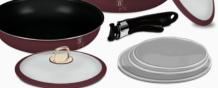

### **COOKWARE SETS**

BH-8048

**BH-8049** Frypan Ø20x4,5cm 1L, Frypan Ø24x4,8cm 1,7L Grill pan Ø28x4,1cm 2,4L

**DISHWASHER SAFE** 

#### **15PCS COOKWARE SET**

**10PCS COOKWARE SET** 

**BH-8050** Deep frypan Ø24x6,5 cm 2,3L, Frypan Ø20x4,5cm 1,0L Casserole with (strainer) lid Ø20x10,4 cm 2,5L Casserole with (strainer) lid Ø24x11,8 cm 4,1L Casserole with (strainer) lid Ø28x12,4 cm 6,1L 2 pcs black bakelite mats

**BH-8051** Deep frypan Ø24x6,5 cm 2,3L, Frypan Ø28x5,2cm Casserole with (strainer) lid Ø20x10,4 cm 2,5L Casserole with (strainer) lid Ø24x11,8 cm 4,1L Casserole with (strainer) lid Ø28x12,4 cm 6,1L Sauce pan with lid Ø16x7,5 cm 1,2L 3 pcs kitchen tools (slotted turner, spaghetti ladle, soup ladle) 2 pcs black bakelite mats