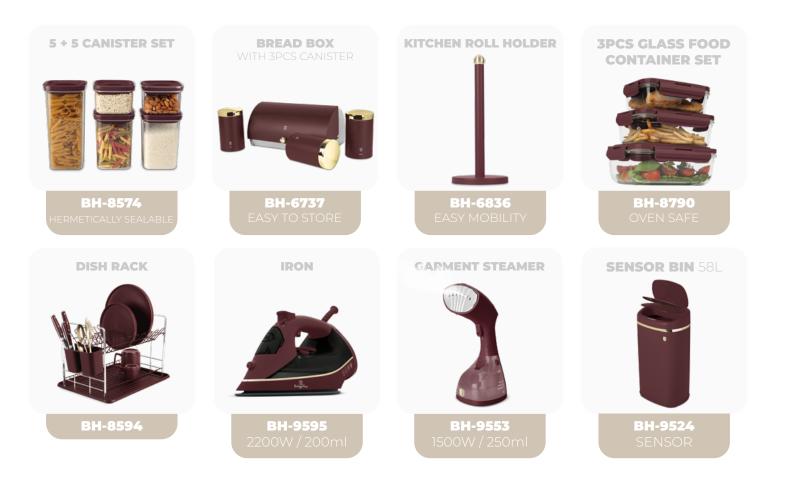

### HOME AND STORAGE

**KITCHEN SCALE** WITH BOWL

**EASY TO STORE** 

How to use

#### SENSOR BIN 58L

BH-9524