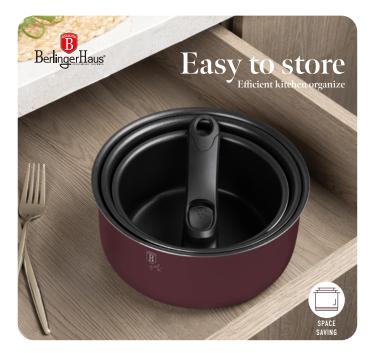

Casserole with (strainer) lid Ø28x12,4 cm 6,1L Sauce pan with lid Ø16x7,5 cm 1,2L 3 pcs kitchen tools (slotted turner, spaghetti ladle, soup ladle) 2 pcs black bakelite mats

### We are better together ...





### COOKWARES



**9 PCS CLICK-IT** 

#### OVEN SAFE

#### BH-8254

Frypan Ø20\*4,5 cm 1,0L Frypan Ø24\*4,8 cm 1,7L Sauce pan Ø16\*7,5 cm 1,2L Casserole Ø20\*8,4 cm 2,2L Glass lid (strainer) Ø20 Glass lid (strainer) Ø24 Click it handle 2pcs smart lid

# 12 PCS CLICK-IT COOKWARE SET



#### OVEN SAFE

#### BH-8250

Frypan Ø24\*4,8 cm 1,7L Frypan Ø28\*5,2 cm 1,7 L Sauce pan Ø16\*7,5 cm 1,2L Casserole Ø18\*7,9 cm 1,7L Casserole Ø20\*8,4 cm 2,2L Glass lid (strainer) Ø18 Glass lid (strainer) Ø20 Glass lid (strainer) Ø28 Click it handle 3pcs smart lid



#### YOU NEED ONLY ONE HANDLE





### COOKWARES



How it works





#### COOKWARES





CASSEROLE 24CM

**BH-6542** Ø24\*11 cm 4,35 L



**BH-6543** Ø30\*12 cm 4,65 L

#### OVEN SAFE







### BAKEWARE



Improve your baking experience with Us ...



### **KNIVES**







### The greatness of cutting ...\_













8.







### **KNIVES**





### **ACCESSORIES**









PRESSURE RELIEF BUTTON

**AIR INLET BUTTON** 

DOUBLE SAFETY PRESSURE RELEASE **KEEPS PROCESS** SAFE AND CLEAN

LEVEL 4 FOR LIGHT SODA

LEVEL 6 FOR A MIDDLE

LEVEL 8-10 FOR A STRONG



Whether it's breakfast, an Italian coffee or a tea party with friends, Berlinger Haus has it all.

For the perfect mornings ...





We make your mornings magical ...



We make your mornings magical . . .



#### **DIGITAL ELECTRIC KETTLE** DOUBLE WALL

#### **The