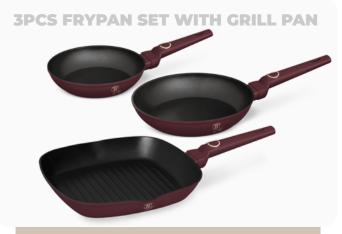

### **COOKWARE SETS**

BH-8048

**BH-8049** Frypan Ø20x4,5cm 1L, Frypan Ø24x4,8cm 1,7L Grill pan Ø28x4,1cm 2,4L

**DISHWASHER SAFE** 