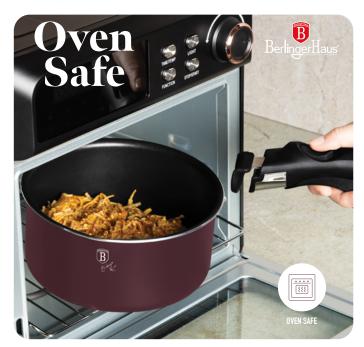

1L Casserole with (strainer) lid Ø28x12,4 cm 6,1L Sauce pan with lid Ø16x7,5 cm 1,2L 3 pcs kitchen tools (slotted turner, spaghetti ladle, soup ladle) 2 pcs black bakelite mats

### We are better together ...





### COOKWARES



**9 PCS CLICK-IT** 

#### OVEN SAFE

#### BH-8254

Frypan Ø20\*4,5 cm 1,0L Frypan Ø24\*4,8 cm 1,7L Sauce pan Ø16\*7,5 cm 1,2L Casserole Ø20\*8,4 cm 2,2L Glass lid (strainer) Ø20 Glass lid (strainer) Ø24 Click it handle 2pcs smart lid

# 12 PCS CLICK-IT COOKWARE SET



#### OVEN SAFE

#### BH-8250

Frypan Ø24\*4,8 cm 1,7L Frypan Ø28\*5,2 cm 1,7 L Sauce pan Ø16\*7,5 cm 1,2L Casserole Ø18\*7,9 cm 1,7L Casserole Ø20\*8,4 cm 2,2L Glass lid (strainer) Ø18 Glass lid (strainer) Ø20 Glass lid (strainer) Ø28 Click it handle 3pcs smart lid



#### YOU NEED ONLY ONE HANDLE





### COOKWARES



How it works





#### COOKWARES





CASSEROLE 24CM

**BH-6542** Ø24\*11 cm 4,35 L



**BH-6543** Ø30\*12 cm 4,65 L

#### OVEN SAFE







### BAKEWARE



Improve your baking experience with Us ...



### **KNIVES**







### The greatness of cutting ...\_













8.







### **KNIVES**





### **ACCESSORIES**









PRESSURE RELIEF BUTTON

**AIR INLET BUTTON** 

DOUBLE SAFETY PRESSURE RELEASE **KEEPS PROCESS** SAFE AND CLEAN

LEVEL 4 FOR LIGHT SODA

LEVEL 6 FOR A MIDDLE

LEVEL 8-10 FOR A STRONG



Whether it's breakfast, an Italian coffee or a tea party with friends, Berlinger Haus has it all.

For the perfect mornings ...





We make your mornings magical ...



We make your mornings magical . . .



#### **DIGITAL ELECTRIC KETTLE** DOUBLE WALL

#### **T