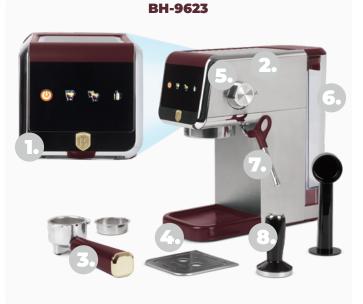

#### **4 Pre-set Temperature**

| Soaking milk | 40°C |
|--------------|------|
| Honey water  | 70°C |
| Green tea    | 80°C |
| Make coffee  | 90°C |

For the perfect mornings ...

**1. LED DISPLAY** 

2. 18/10 STAINLESS STEEL HOUSE
3. PORTAFILTER WITH FILTER BASKET
4. REMOVABLE DRIP TRAY

- 5. ON/OFF BUTTON
- 6. REMOVABLE TANK / CAPACITY: 1,2
- 7. POWERFUL STEAM WAND
- 8. 18/10 STAINLESS STEEL TAMPER