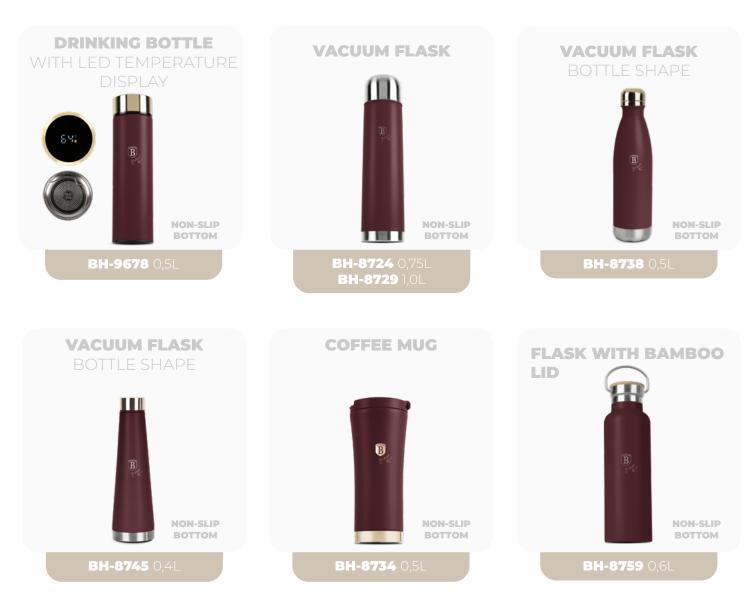

#### **INNOVATIVE FEATURES**

THE SMART WATER BOTTLE HAS A WATERPROOF LED DISPLAY. IT HAS LOW ENERGY CONSUMPTION AND WITHOUT A BATTERY CHANGE THE PRODUCT CAN BE USED FOR SEVERAL YEARS! THE DISPLAY SHOWS THE TEMPERATURE.

COPPER INNER PLATE WITH HEAT-RETENTIVE FEATURES HELPS MAINTAIN TEMPERATURE FOR A LONGER TIME

CUPHOLDER COMPATIBLE

35