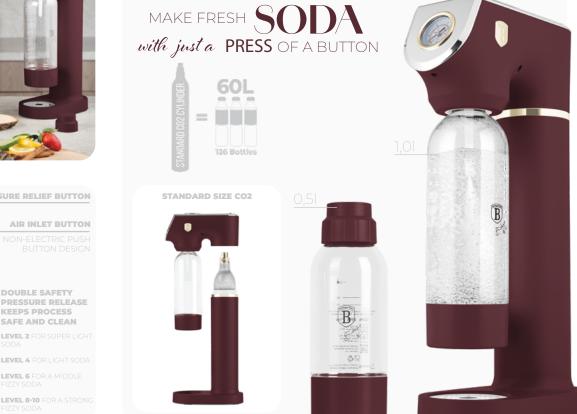

### **ACCESSORIES**

PRESSURE RELIEF BUTTON

**AIR INLET BUTTON** 

DOUBLE SAFETY PRESSURE RELEASE **KEEPS PROCESS** SAFE AND CLEAN

LEVEL 4 FOR LIGHT SODA

LEVEL 6 FOR A MIDDLE

LEVEL 8-10 FOR A STRONG

Whether it's breakfast, an Italian coffee or a tea party with friends, Berlinger Haus has it all.

For the perfect mornings ...

We make your mornings magical ...

We make your mornings magical . . .