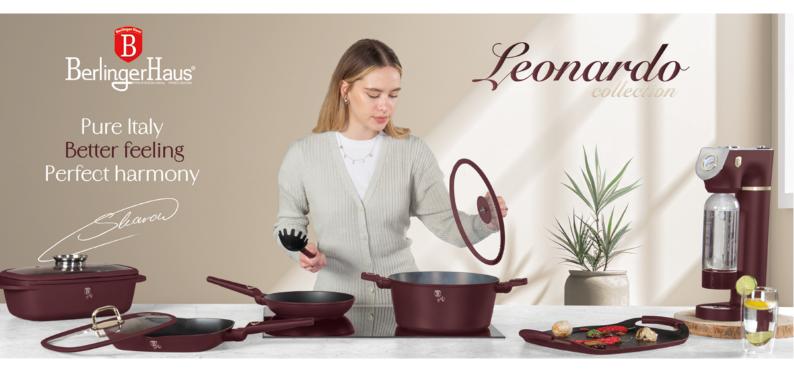

### We are better together ...

#### **Matte Finish Cookware Design**

This practical and elegant piece is the perfect addition to your collection! We dedicated countless hours to achieving an ideal balance of clean simplicity, creativity, innovation, and above all—functionality. Comfort was our priority, with a clear focus on our main goal: a bakelite handle and knob with a smooth finish and durable material that makes cooking as effortless as it should always be.

### **Cookware Handle and Knob**

Project number: 0543

Own one of these fine bakelite designs that will keep your hands smooth, your food fresh and your needs satisfied. And thanks to our hard-working design experts, it also looks as great as it serves its purpose! Hang it and see it for yourself.