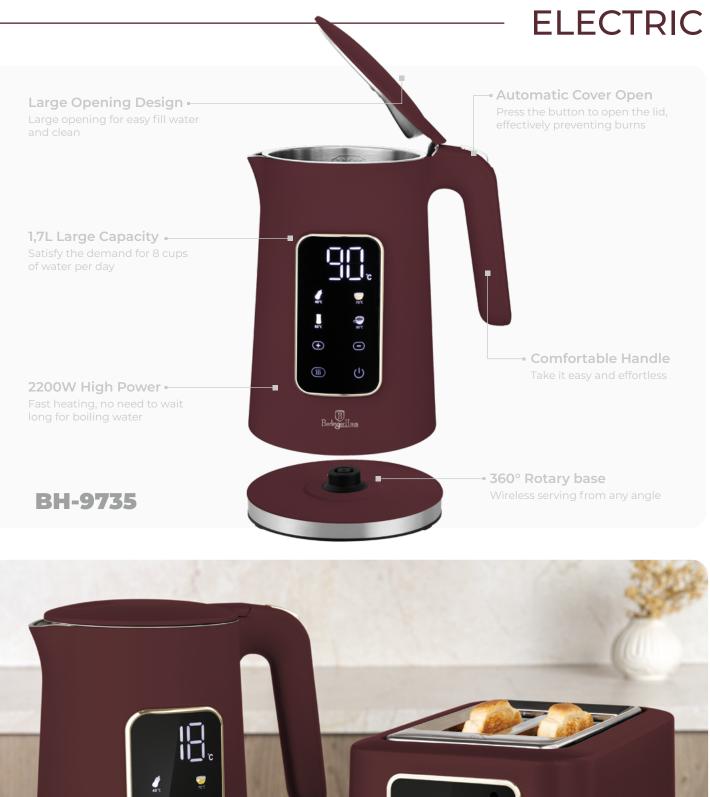

#### **DIGITAL ELECTRIC KETTLE** DOUBLE WALL

#### **Thermal Insulation Function**

#### **13 Levels Temperature Setting**

Keep Warm

13 Levels Temperature Setting

powder

Honey water

Boiling water

#### Large Color Touch Panel

#### **4 Pre-set Temperature**

| Soaking milk | 40°C |
|--------------|------|
| Honey water  | 70°C |
| Green tea    | 80°C |
| Make coffee  | 90°C |

For the perfect mornings ...

**1. LED DISPLAY** 

2. 18/10 STAINLESS STEEL HOUSE
3. PORTAFILTER WITH FILTER BASKET
4. REMOVABLE DRIP TRAY