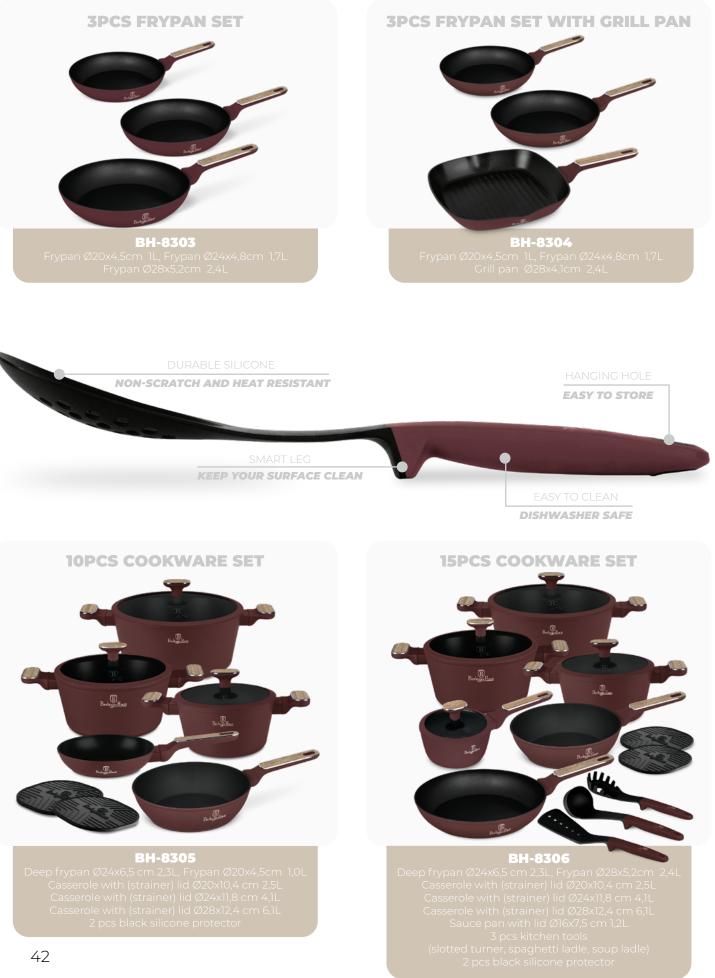

### **COOKWARE SETS**

BH-8048

**BH-8049** Frypan Ø20x4,5cm 1L, Frypan Ø24x4,8cm 1,7L Grill pan Ø28x4,1cm 2,4L

**DISHWASHER SAFE** 

#### **15PCS COOKWARE SET**

**10PCS COOKWARE SET** 

**BH-8050** Deep frypan Ø24x6,5 cm 2,3L, Frypan Ø20x4,5cm 1,0L Casserole with (strainer) lid Ø20x10,4 cm 2,5L Casserole with (strainer) lid Ø24x11,8 cm 4,1L Casserole with (strainer) lid Ø28x12,4 cm 6,1L 2 pcs black bakelite mats

**BH-8051** Deep frypan Ø24x6,5 cm 2,3L, Frypan Ø28x5,2cm Casserole with (strainer) lid Ø20x10,4 cm 2,5L Casserole with (strainer) lid Ø24x11,8 cm 4,1L Casserole with (strainer) lid Ø28x12,4 cm 6,1L Sauce pan with lid Ø16x7,5 cm 1,2L 3 pcs kitchen tools (slotted turner, spaghetti ladle, soup ladle) 2 pcs black bakelite mats