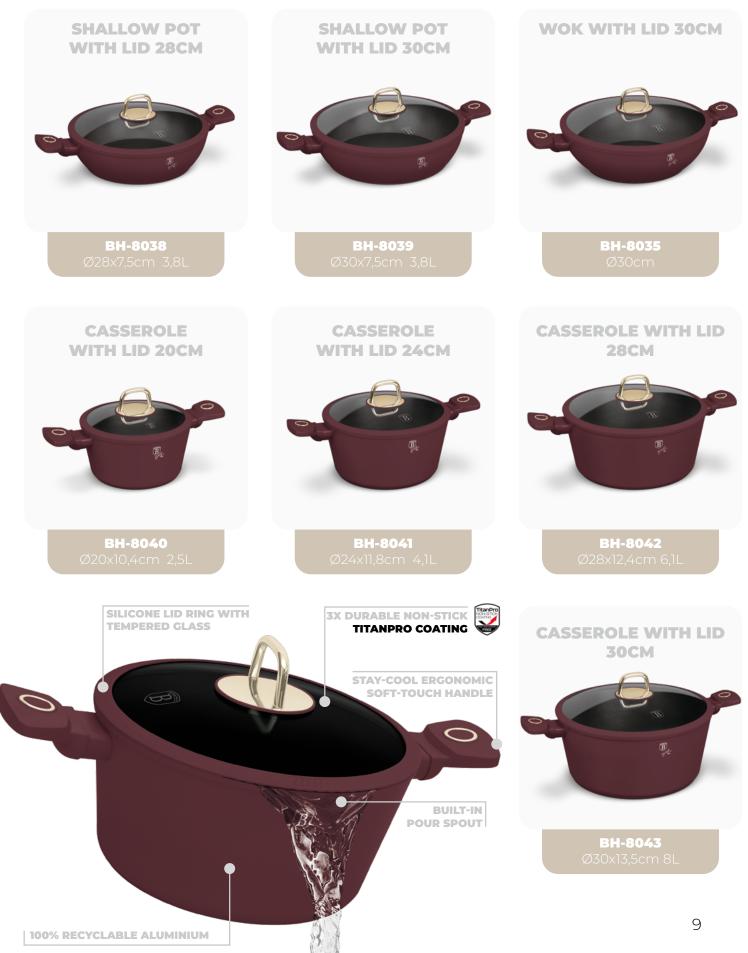

#### **TitanPRO Non-stick coating**

Top level, **3-times durable non-stick performance.** Even the simplest recipes get star treatment with our unique and stylish cookware.

Introducing our innovative pouring spout design, making it easier than ever to pour oil or sauce with precision