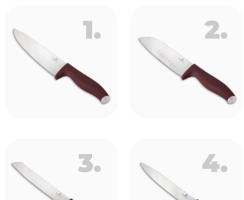

rypan Ø20\*4,5 cm 1,0L Frypan Ø24\*4,8 cm 1,7L Sauce pan Ø16\*7,5 cm 1,2L Casserole Ø20\*8,4 cm 2,2L Glass lid (strainer) Ø20 Glass lid (strainer) Ø24 Click it handle 2pcs smart lid

# 12 PCS CLICK-IT COOKWARE SET



#### OVEN SAFE

#### BH-8250

Frypan Ø24\*4,8 cm 1,7L Frypan Ø28\*5,2 cm 1,7 L Sauce pan Ø16\*7,5 cm 1,2L Casserole Ø18\*7,9 cm 1,7L Casserole Ø20\*8,4 cm 2,2L Glass lid (strainer) Ø18 Glass lid (strainer) Ø20 Glass lid (strainer) Ø28 Click it handle 3pcs smart lid



#### YOU NEED ONLY ONE HANDLE





### COOKWARES



How it works





#### COOKWARES





CASSEROLE 24CM

**BH-6542** Ø24\*11 cm 4,35 L



**BH-6543** Ø30\*12 cm 4,65 L

#### OVEN SAFE







### BAKEWARE



Improve your baking experience with Us ...



### **KNIVES**







### The greatness of cutting ...\_













8.







### **KNIVES**





### **ACCESSORIES**









PRESSURE RELIEF BUTTON

**AIR INLET BUTTON** 

DOUBLE SAFETY PRESSURE RELEASE **KEEPS PROCESS** SAFE AND CLEAN

LEVEL 4 FOR LIGHT SODA

LEVEL 6 FOR A MIDDLE

LEVEL 8-10 FOR A STRONG



Whether it's breakfast, an Italian coffee or a tea party with friends, Berlinger Haus has it all.

For the perfect mornings ...





We make your mornings magical ...



We make your mornings magical . . .



#### **DIGITAL ELECTRIC KETTLE** DOUBLE WALL

#### **Thermal Insulation Function**

#### **13 Levels Temperature Setting**





Keep Warm

13 Levels Temperature Setting



powder





Honey water







Boiling water



#### Large Color Touch Panel

#### **4 Pre-set Temperature**

| Soaking milk | 40°C |
|--------------|------|
| Honey