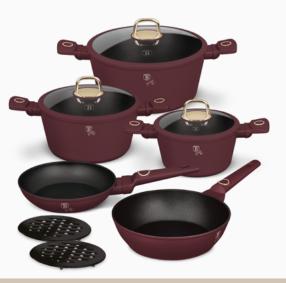

#### **15PCS COOKWARE SET**

**10PCS COOKWARE SET** 

**BH-8050** Deep frypan Ø24x6,5 cm 2,3L, Frypan Ø20x4,5cm 1,0L Casserole with (strainer) lid Ø20x10,4 cm 2,5L Casserole with (strainer) lid Ø24x11,8 cm 4,1L Casserole with (strainer) lid Ø28x12,4 cm 6,1L 2 pcs black bakelite mats

**BH-8051** Deep frypan Ø24x6,5 cm 2,3L, Frypan Ø28x5,2cm Casserole with (strainer) lid Ø20x10,4 cm 2,5L Casserole with (strainer) lid Ø24x11,8 cm 4,1L Casserole with (strainer) lid Ø28x12,4 cm 6,1L Sauce pan with lid Ø16x7,5 cm 1,2L 3 pcs kitchen tools (slotted turner, spaghetti ladle, soup ladle) 2 pcs black bakelite mats