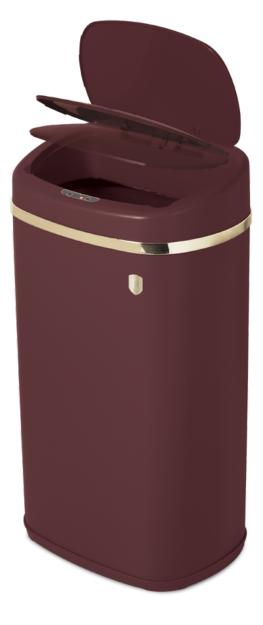

. . .



#### **DIGITAL ELECTRIC KETTLE** DOUBLE WALL

#### **Thermal Insulation Function**

#### **13 Levels Temperature Setting**





Keep Warm

13 Levels Temperature Setting



powder





Honey water







Boiling water



#### Large Color Touch Panel

#### **4 Pre-set Temperature**

| Soaking milk | 40°C |
|--------------|------|
| Honey water  | 70°C |
| Green tea    | 80°C |
| Make coffee  | 90°C |





For the perfect mornings ...





**1. LED DISPLAY** 

2. 18/10 STAINLESS STEEL HOUSE
3. PORTAFILTER WITH FILTER BASKET
4. REMOVABLE DRIP TRAY



- 5. ON/OFF BUTTON
- 6. REMOVABLE TANK / CAPACITY: 1,2
- 7. POWERFUL STEAM WAND
- 8. 18/10 STAINLESS STEEL TAMPER



### HOME AND STORAGE







**KITCHEN SCALE** WITH BOWL



**EASY TO STORE** 

How to use



#### SENSOR BIN 58L









BH-9524



### Eat healthy be trendy

3INT SANDWICH MAKER WITH DETACHABLE PLATES













Eat healthy be trendy



#### **Guilt-free fried food**

Now there's a fast and easy way to cook your favorite meals and snacks. With the **BerlingerHaus** Air Fryer, you can enjoy crispy French fries and all your favorite foods without the guilt.

#### Cook with little to no oil.

Make your air-fried favorites with up to **75% less fat** than traditional frying methods.

## US (FAMILY)



# ME & YOU





CHOP SLICE SHRED BLEND PUREEING EMULSIFY EXTRACT KNEAD

34





**1500ML BLENDER JAR** 



**8 CUPS CHOPPING BOWL** 



Eat healthy be trendy





#### **INNOVATIVE FEATURES**

THE SMART WATER BOTTLE HAS A WATERPROOF LED DISPLAY. IT HAS LOW ENERGY CONSUMPTION AND WITHOUT A BATTERY CHANGE THE PR