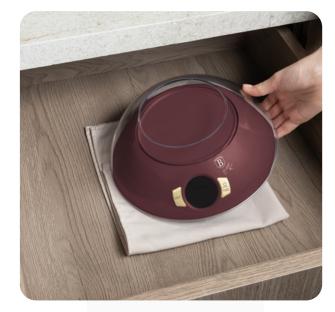

make your mornings magical ...



We make your mornings magical . . .



#### **DIGITAL ELECTRIC KETTLE** DOUBLE WALL

#### **Thermal Insulation Function**

#### **13 Levels Temperature Setting**





Keep Warm

13 Levels Temperature Setting



powder





Honey water







Boiling water



#### Large Color Touch Panel

#### **4 Pre-set Temperature**

| Soaking milk | 40°C |
|--------------|------|
| Honey water  | 70°C |
| Green tea    | 80°C |
| Make coffee  | 90°C |





For the perfect mornings ...





**1. LED DISPLAY** 

2. 18/10 STAINLESS STEEL HOUSE
3. PORTAFILTER WITH FILTER BASKET
4. REMOVABLE DRIP TRAY



- 5. ON/OFF BUTTON
- 6. REMOVABLE TANK / CAPACITY: 1,2
- 7. POWERFUL STEAM WAND
- 8. 18/10 STAINLESS STEEL TAMPER



### HOME AND STORAGE







**KITCHEN SCALE** WITH BOWL



**EASY TO STORE** 

How to use



#### SENSOR BIN 58L









BH-9524



### Eat healthy be trendy

3INT SANDWICH MAKER WITH DETACHABLE PLATES













Eat healthy be trendy



#### **Guilt-free fried food**

Now there's a fast and easy way to cook your favorite meals and snacks. With the **BerlingerHaus** Air Fryer, you can enjoy crispy French fries and all your favorite foods without the guilt.

#### Cook with little to no oil.

Make your air-fried favorites with up to **75% less fat** than traditional frying methods.

## US (FAMILY)



# ME & YOU





CHOP SLICE SHRED BLEND PUREEING EMULSIFY EXTRACT KNEAD

34





**1500ML BLENDER JAR** 



**8 CUPS CHOPPING BOWL** 



Eat healthy be trendy





#### **INNOVATIVE FEATURES**

THE SMART WATER BOTTLE HAS A WATERPROOF LED DISPLAY. IT