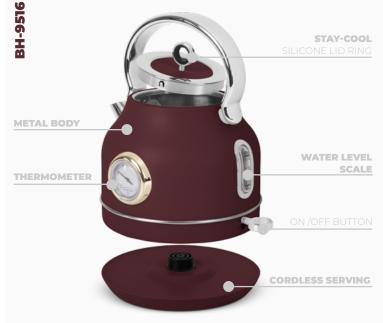

#### **DIGITAL ELECTRIC KETTLE** DOUBLE WALL

#### **Thermal Insulation Function**