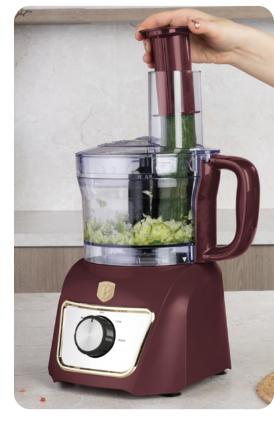

## US (FAMILY)

# ME & YOU

CHOP SLICE SHRED BLEND PUREEING EMULSIFY EXTRACT KNEAD

34

**1500ML BLENDER JAR** 

**8 CUPS CHOPPING BOWL** 

Eat healthy be trendy