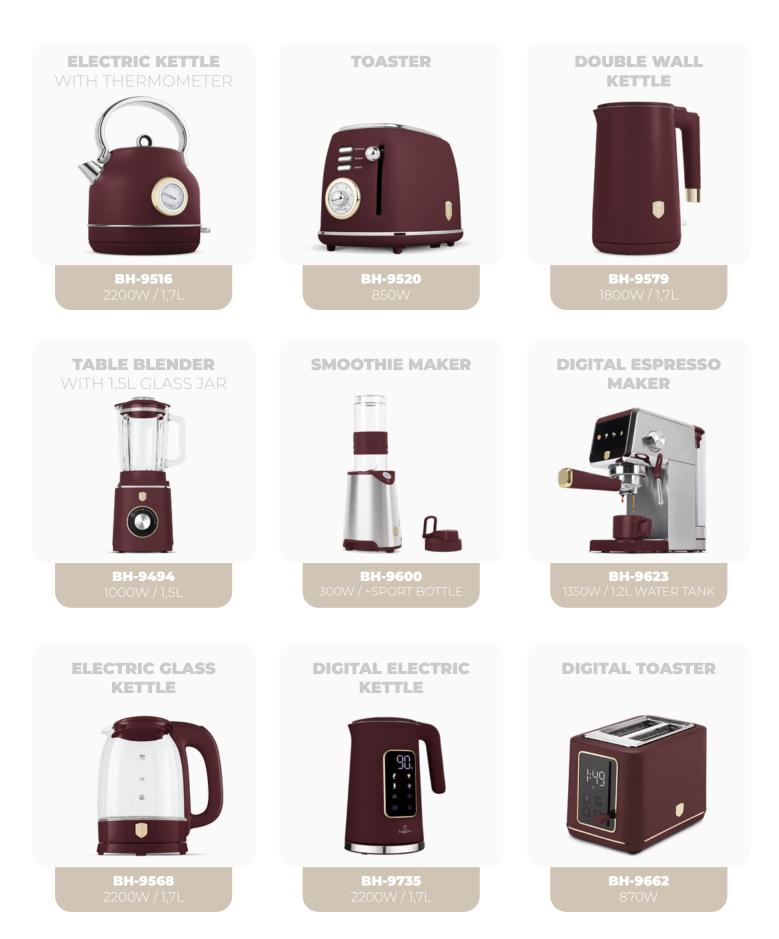

For the perfect mornings ...

We make your mornings magical ...

We make your mornings magical . . .

#### **DIGITAL ELECTRIC KETTLE** DOUBLE WALL

#### **Thermal Insulation Function**

#### **13 Levels Temperature Setting**

Keep Warm

13 Levels Temperature Setting

powder

Honey water

Boiling water

#### Large Color Touch Panel

#### **4 Pre-set Temperature**

| Soaking milk | 40°C |
|--------------|------|
| Honey water  | 70°C |
| Green tea    | 80°C |
| Make coffee  | 90°C |

For the perfect mornings ...

**1. LED DISPLAY** 

2. 18/10 STAINLESS STEEL HOUSE
3. PORTAFILTER WITH FILTER BASKET
4. REMOVABLE DRIP TRAY