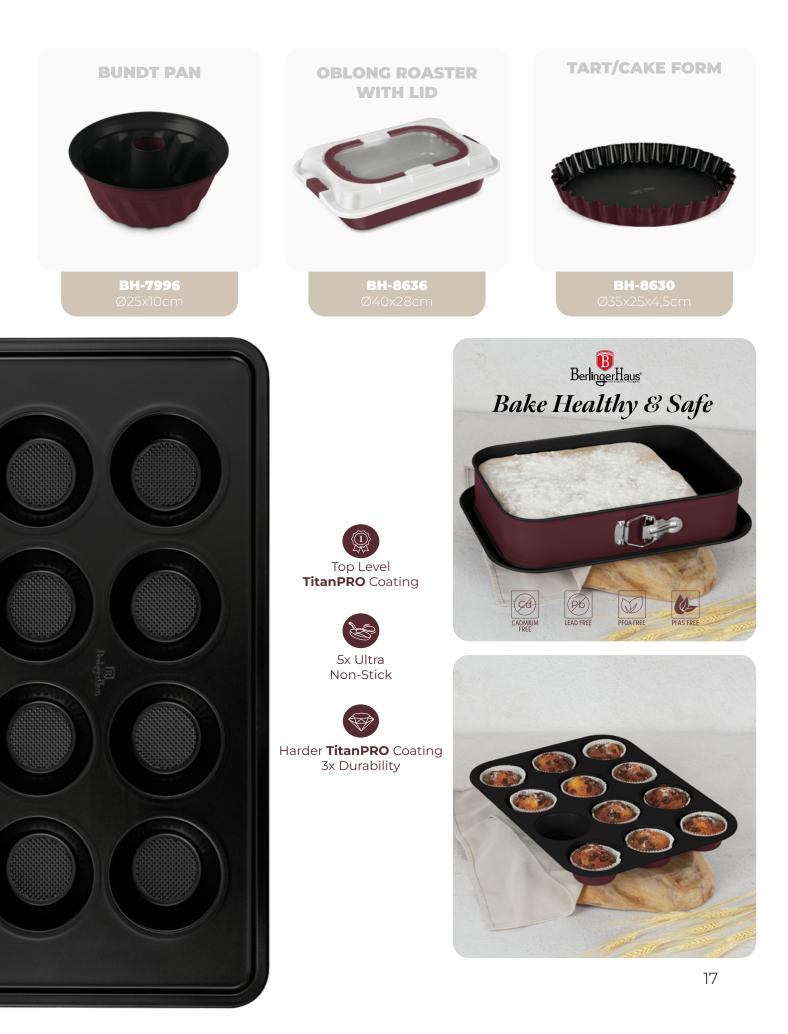

#### **TitanPRO Non-stick coating**

Top level, **3-times durable non-stick performance.** Even the simplest recipes get star treatment with our unique and stylish cookware.

Introducing our innovative pouring spout design, making it easier than ever to pour oil or sauce with precision

#### **SAVE YOUR TIME**

Cleaning is a breeze. The easy-to-clean set has an improved non-stick exterior that makes cleaning easy.