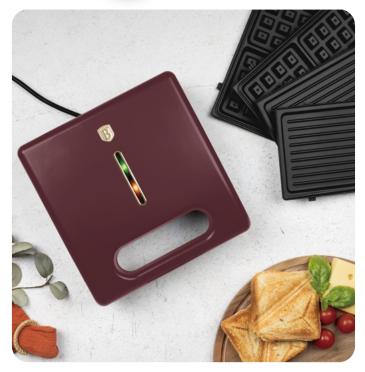

### Eat healthy be trendy

3INT SANDWICH MAKER WITH DETACHABLE PLATES

Eat healthy be trendy