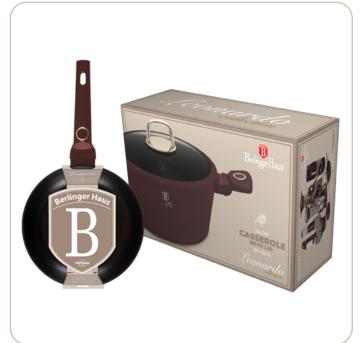

### **2025-2026** NEW COLLECTION

B.

B.

 $\circ$ 

-

[篇]



Ø,

B

the A with







Our pioneering design products were created with a combination of materials and colors from the world's leading furniture and interior design trends, including the features of minimalist style, combined with the natural materials of the Earth to achieve an appearance of elegance. Beyond function the wide range of products grants an opportunity of self-expression through our collections creating an environment of harmony and unity in your home.















### **REGISTERED DESIGNS**



### **Cookware Handle and Knob**

Project number: 0543

Own one of these fine bakelite designs that will keep your hands smooth, your food fresh and your needs satisfied. And thanks to our hard-working design experts, it also looks as great as it serves its purpose! Hang it and see it for yourself.



Brand new technologies from Berlinger Haus ...

#### **Matte Finish Cookware Design**

This practical and elegant piece is the perfect addition to your collection! We dedicated countless hours to achieving an ideal balance of clean simplicity, creativity, innovation, and above all—functionality. Comfort was our priority, with a clear focus on our main goal: a bakelite handle and knob with a smooth finish and durable material that makes cooking as effortless