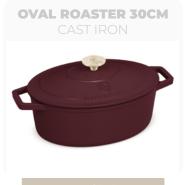

#### COOKWARES

CASSEROLE 24CM

**BH-6542** Ø24\*11 cm 4,35 L

**BH-6543** Ø30\*12 cm 4,65 L

#### OVEN SAFE