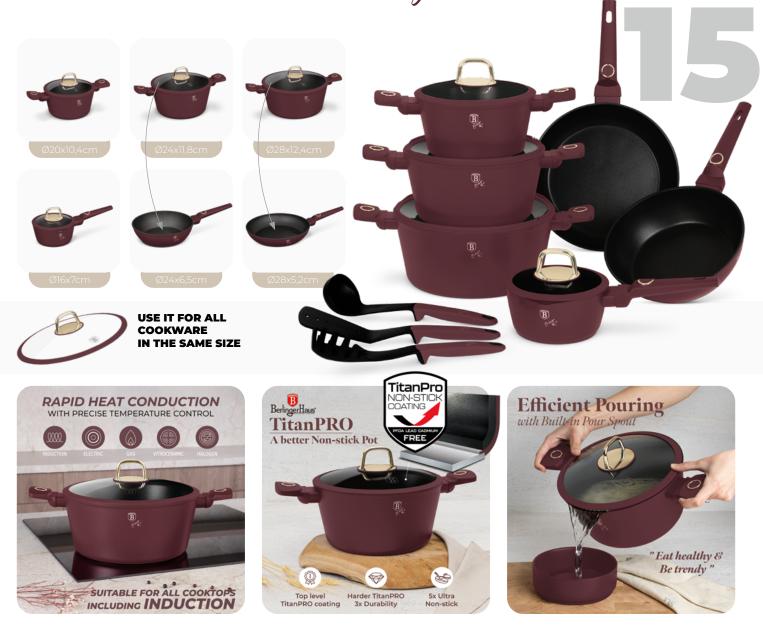

#### **15PCS COOKWARE SET**

**10PCS COOKWARE SET** 

**BH-8050** Deep frypan Ø24x6,5 cm 2,3L, Frypan Ø20x4,5cm 1,0L Casserole with (strainer) lid Ø20x10,4 cm 2,5L Casserole with (strainer) lid Ø24x11,8 cm 4,1L Casserole with (strainer) lid Ø28x12,4 cm 6,1L 2 pcs black bakelite mats

**BH-8051** Deep frypan Ø24x6,5 cm 2,3L, Frypan Ø28x5,2cm Casserole with (strainer) lid Ø20x10,4 cm 2,5L Casserole with (strainer) lid Ø24x11,8 cm 4,1L Casserole with (strainer) lid Ø28x12,4 cm 6,1L Sauce pan with lid Ø16x7,5 cm 1,2L 3 pcs kitchen tools (slotted turner, spaghetti ladle, soup ladle) 2 pcs black bakelite mats