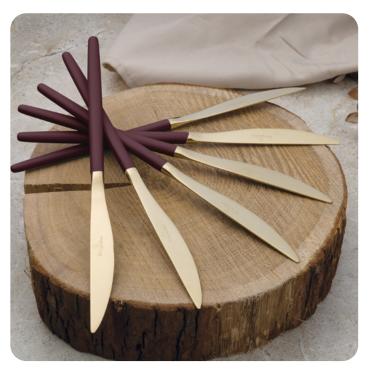

#### **24PCS CUTLERY SET**

A nice cutlery set adds a little color to the monotonous life, when we have breakfast or dinner with our family, so much happiness is in our mind.

|                                  |                                  | AS ELECTRIC VITROCERAMIC HALOGEN                                                                                                                                                                                                                                                                                                                                                                                                                                                                                                                                                                                                                                                                                                                                                                                                                                                                                                                                                                                                                                                                                                                                                                                                                                                                                                                                                                                                                                                                                                                                                                                                                                                                                                                                                                                                                                                                                                                                                                                                                                                                                              |  |  |  |  |  |
|----------------------------------|----------------------------------|-------------------------------------------------------------------------------------------------------------------------------------------------------------------------------------------------------------------------------------------------------------------------------------------------------------------------------------------------------------------------------------------------------------------------------------------------------------------------------------------------------------------------------------------------------------------------------------------------------------------------------------------------------------------------------------------------------------------------------------------------------------------------------------------------------------------------------------------------------------------------------------------------------------------------------------------------------------------------------------------------------------------------------------------------------------------------------------------------------------------------------------------------------------------------------------------------------------------------------------------------------------------------------------------------------------------------------------------------------------------------------------------------------------------------------------------------------------------------------------------------------------------------------------------------------------------------------------------------------------------------------------------------------------------------------------------------------------------------------------------------------------------------------------------------------------------------------------------------------------------------------------------------------------------------------------------------------------------------------------------------------------------------------------------------------------------------------------------------------------------------------|--|--|--|--|--|
| FRYPAN 20CM                      | FRYPAN 24CM                      | FRYPAN 28CM                                                                                                                                                                                                                                                                                                                                                                                                                                                                                                                                                                                                                                                                                                                                                                                                                                                                                                                                                                                                                                                                                                                                                                                                                                                                                                                                                                                                                                                                                                                                                                                                                                                                                                                                                                                                                                                                                                                                                                                                                                                                                                                   |  |  |  |  |  |
| auffer                           | Region                           | Rest Rest                                                                                                                                                                                                                                                                                                                                                                                                                                                                                                                                                                                                                                                                                                                                                                                                                                                                                                                                                                                                                                                                                                                                                                                                                                                                                                                                                                                                                                                                                                                                                                                                                                                                                                                                                                                                                                                                                                                                                                                                                                                                                                                     |  |  |  |  |  |
| <b>BH-8288</b><br>Ø20x4,5cm 1,0L | <b>BH-8289</b><br>Ø24x4,8cm 1,7L | <b>BH-8290</b><br>Ø28x5,2cm 2,4L                                                                                                                                                                                                                                                                                                                                                                                                                                                                                                                                                                                                                                                                                                                                                                                                                                                                                                                                                                                                                                                                                                                                                                                                                                                                                                                                                                                                                                                                                                                                                                                                                                                                                                                                                                                                                                                                                                                                                                                                                                                                                              |  |  |  |  |  |
| PANCAKE PAN 25CM                 | SAUCE PAN 16CM                   | SAUCE PAN WITH LID<br>16CM                                                                                                                                                                                                                                                                                                                                                                                                                                                                                                                                                                                                                                                                                                                                                                                                                                                                                                                                                                                                                                                                                                                                                                                                                                                                                                                                                                                                                                                                                                                                                                                                                                                                                                                                                                                                                                                                                                                                                                                                                                                                                                    |  |  |  |  |  |
|                                  | Radie                            | entre |  |  |  |  |  |
| <b>BH-8291</b><br>Ø25x1,5cm      | <b>BH-8292</b><br>Ø16x7cm 1,2L   | <b>BH-8293</b><br>Ø16x7cm 1,2L                                                                                                                                                                                                                                                                                                                                                                                                                                                                                                                                                                                                                                                                                                                                                                                                                                                                                                                                                                                                                                                                                                                                                                                                                                                                                                                                                                                                                                                                                                                                                                                                                                                                                                                                                                                                                                                                                                                                                                                                                                                                                                |  |  |  |  |  |
| FLIP FRYPAN 26CM                 | <b>GRILL PAN 28CM</b>            | GRILL PAN<br>WITH LID 28CM                                                                                                                                                                                                                                                                                                                                                                                                                                                                                                                                                                                                                                                                                                                                                                                                                                                                                                                                                                                                                                                                                                                                                                                                                                                                                                                                                                                                                                                                                                                                                                                                                                                                                                                                                                                                                                                                                                                                                                                                                                                                                                    |  |  |  |  |  |
| Regen                            |                                  |                                                                                                                                                                                                                                                                                                                                                                                                                                                                                                                                                                                                                                                                                                                                                                                                                                                                                                                                                                                                                                                                                                                                                                                                                                                                                                                                                                                                                                                                                                                                                                                                                                                                                                                                                                                                                                                                                                                                                                                                                                                                                                                               |  |  |  |  |  |
| <b>BH-8294</b><br>Ø26cm 2,8L     | <b>BH-8297</b><br>Ø28x4,1cm 2,1L | <b>BH-8298</b><br>Ø28x4,1cm 2,1L                                                                                                                                                                                                                                                                                                                                                                                                                                                                                                                                                                                                                                                                                                                                                                                                                                                                                                                                                                                                                                                                                                                                                                                                                                                                                                                                                                                                                                                                                                                                                                                                                                                                                                                                                                                                                                                                                                                                                                                                                                                                                              |  |  |  |  |  |