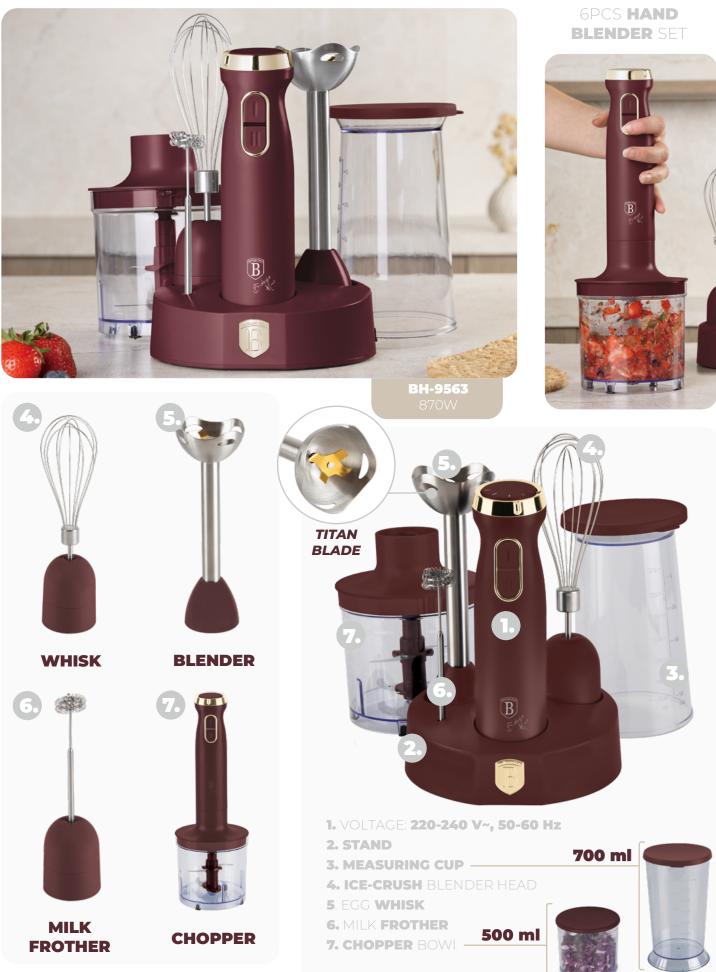

## US (FAMILY)

# ME & YOU

CHOP SLICE SHRED BLEND PUREEING EMULSIFY EXTRACT KNEAD

34

**1500ML BLENDER JAR** 

**8 CUPS CHOPPING BOWL** 

Eat healthy be trendy