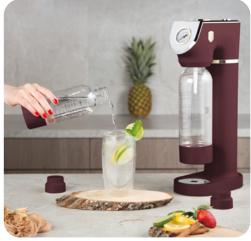

### **ACCESSORIES**

PRESSURE RELIEF BUTTON

**AIR INLET BUTTON** 

DOUBLE SAFETY PRESSURE RELEASE **KEEPS PROCESS** SAFE AND CLEAN

LEVEL 4 FOR LIGHT SODA

LEVEL 6 FOR A MIDDLE

LEVEL 8-10 FOR A STRONG

Whether it's breakfast, an Italian coffee or a tea party with friends, Berlinger Haus has it all.

For the perfect mornings ...

We make your mornings magical ...

We make your mornings magical . . .