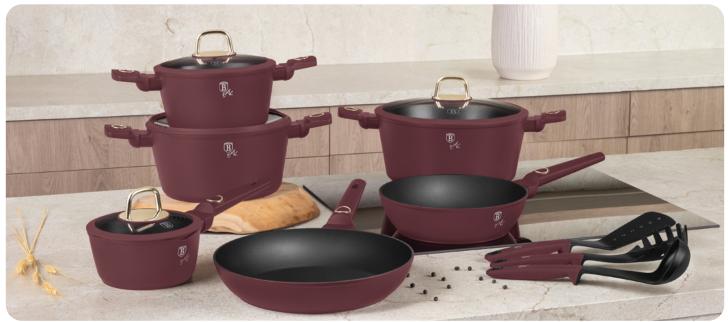

#### **15PCS COOKWARE SET**

**10PCS COOKWARE SET** 

**BH-8050** Deep frypan Ø24x6,5 cm 2,3L, Frypan Ø20x4,5cm 1,0L Casserole with (strainer) lid Ø20x10,4 cm 2,5L Casserole with (strainer) lid Ø24x11,8 cm 4,1L Casserole with (strainer) lid Ø28x12,4 cm 6,1L 2 pcs black bakelite mats

**BH-8051** Deep frypan Ø24x6,5 cm 2,3L, Frypan Ø28x5,2cm Casserole with (strainer) lid Ø20x10,4 cm 2,5L Casserole with (strainer) lid Ø24x11,8 cm 4,1L Casserole with (strainer) lid Ø28x12,4 cm 6,1L Sauce pan with lid Ø16x7,5 cm 1,2L 3 pcs kitchen tools (slotted turner, spaghetti ladle, soup ladle) 2 pcs black bakelite mats