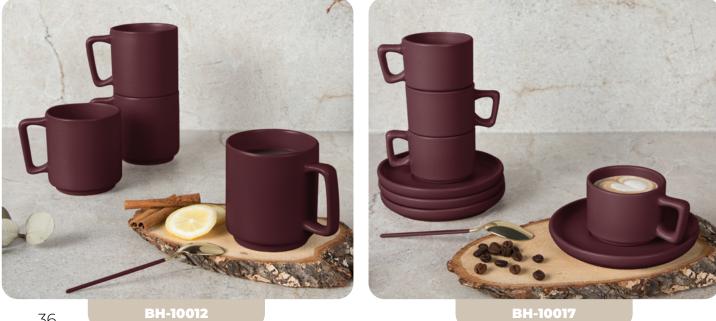

### **SERVING**

36

## We shine as table decorations

Our dinnerware sets are crafted from premium, natural ceramic material that is **free of Lead and Cadmium**. This ensures that you can enjoy your meals without any concerns about harmful substances getting into your food or drinks. The material used to make these bowls is fired at 2300 for 12 hours, resulting in a sturdy, durable, and chip-resistant product that will last you for years to come.

#### DISHWASHER & MICROWAVE SAFE

Premium material that is fired at a high temperature twice to create reinforced ceramic bowls, to make it safe for dishwasher, microwave and freezer.

## SERVING

## We shine as table decorations