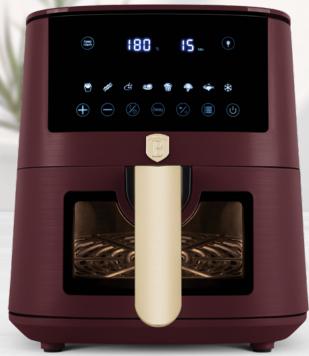

#### **Guilt-free fried food**

Now there's a fast and easy way to cook your favorite meals and snacks. With the **BerlingerHaus** Air Fryer, you can enjoy crispy French fries and all your favorite foods without the guilt.

#### Cook with little to no oil.

Make your air-fried favorites with up to **75% less fat** than traditional frying methods.