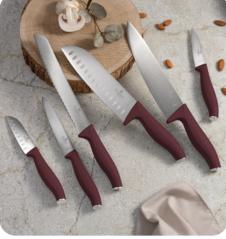

n Ø20\*4,5 cm 1,0L Frypan Ø24\*4,8 cm 1,7L Sauce pan Ø16\*7,5 cm 1,2L Casserole Ø20\*8,4 cm 2,2L Glass lid (strainer) Ø20 Glass lid (strainer) Ø24 Click it handle 2pcs smart lid

# 12 PCS CLICK-IT COOKWARE SET



#### OVEN SAFE

#### BH-8250

Frypan Ø24\*4,8 cm 1,7L Frypan Ø28\*5,2 cm 1,7 L Sauce pan Ø16\*7,5 cm 1,2L Casserole Ø18\*7,9 cm 1,7L Casserole Ø20\*8,4 cm 2,2L Glass lid (strainer) Ø18 Glass lid (strainer) Ø20 Glass lid (strainer) Ø28 Click it handle 3pcs smart lid



#### YOU NEED ONLY ONE HANDLE





### COOKWARES



How it works





#### COOKWARES





CASSEROLE 24CM

**BH-6542** Ø24\*11 cm 4,35 L



**BH-6543** Ø30\*12 cm 4,65 L

#### OVEN SAFE







### BAKEWARE



Improve your baking experience with Us ...



### **KNIVES**







### The greatness of cutting ...\_













8.







### **KNIVES**





### **ACCESSORIES**









PRESSURE RELIEF BUTTON

**AIR INLET BUTTON** 

DOUBLE SAFETY PRESSURE RELEASE **KEEPS PROCESS** SAFE AND CLEAN

LEVEL 4 FOR LIGHT SODA

LEVEL 6 FOR A MIDDLE

LEVEL 8-10 FOR A STRONG



Whether it's breakfast, an Italian coffee or a tea party with friends, Berlinger Haus has it all.

For the perfect mornings ...





We make your mornings magical ...



We make your mornings magical . . .



#### **DIGITAL ELECTRIC KETTLE** DOUBLE WALL

#### **Thermal Insulation Function**

#### **13 Levels Temperature Setting**





Keep Warm

13 Levels Temperature Setting



powder





Honey water







Boiling water



#### Large Color Touch Panel

#### **4 Pre-set Temperature**

| Soaking milk | 40°C |
|--------------|------|
| Honey wat