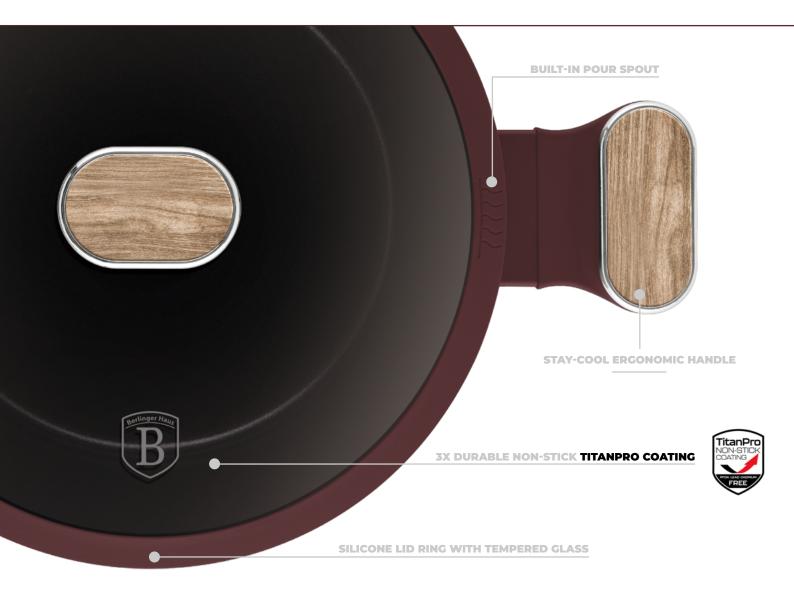

#### **TitanPRO Non-stick coating**

Top level, **3-times durable non-stick performance.** Even the simplest recipes get star treatment with our unique and stylish cookware.

Introducing our innovative pouring spout design, making it easier than ever to pour oil or sauce with precision