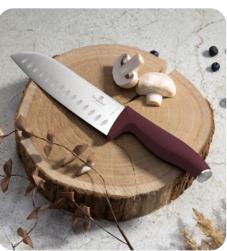

1,0L Frypan Ø24\*4,8 cm 1,7L Sauce pan Ø16\*7,5 cm 1,2L Casserole Ø20\*8,4 cm 2,2L Glass lid (strainer) Ø20 Glass lid (strainer) Ø24 Click it handle 2pcs smart lid

# 12 PCS CLICK-IT COOKWARE SET



#### OVEN SAFE

#### BH-8250

Frypan Ø24\*4,8 cm 1,7L Frypan Ø28\*5,2 cm 1,7 L Sauce pan Ø16\*7,5 cm 1,2L Casserole Ø18\*7,9 cm 1,7L Casserole Ø20\*8,4 cm 2,2L Glass lid (strainer) Ø18 Glass lid (strainer) Ø20 Glass lid (strainer) Ø28 Click it handle 3pcs smart lid



#### YOU NEED ONLY ONE HANDLE





### COOKWARES



How it works





#### COOKWARES





CASSEROLE 24CM

**BH-6542** Ø24\*11 cm 4,35 L



**BH-6543** Ø30\*12 cm 4,65 L

#### OVEN SAFE







### BAKEWARE



Improve your baking experience with Us ...



### **KNIVES**







### The greatness of cutting ...\_













8.







### **KNIVES**





### **ACCESSORIES**









PRESSURE RELIEF BUTTON

**AIR INLET BUTTON** 

DOUBLE SAFETY PRESSURE RELEASE **KEEPS PROCESS** SAFE AND CLEAN

LEVEL 4 FOR LIGHT SODA

LEVEL 6 FOR A MIDDLE

LEVEL 8-10 FOR A STRONG



Whether it's breakfast, an Italian coffee or a tea party with friends, Berlinger Haus has it all.

For the perfect mornings ...





We make your mornings magical ...



We make your mornings magical . . .



#### **DIGITAL ELECTRIC KETTLE** DOUBLE WALL

#### **Thermal Insulation Function**

#### **13 Levels Temperature Setting**





Keep Warm

13 Levels Temperature Setting



powder





Honey water







Boiling water



#### Large Color Touch Panel

#### **4 Pre-set Temperature**

| Soaking milk | 40°C |
|--------------|------|
| Honey water  | 70°C |
|