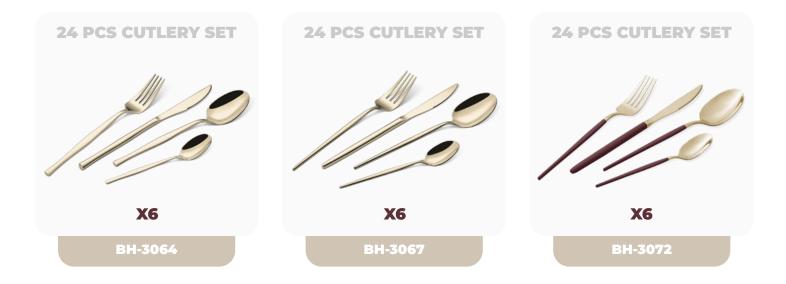

#### **24PCS CUTLERY SET**

A nice cutlery set adds a little color to the monotonous life, when we have breakfast or dinner with our family, so much happiness is in our mind.

|                                  |                                  | AS ELECTRIC VITROCERAMIC HALOGEN                                                                                                                                                                                                                                                                                                                                                                                                                                                                                                                                                                                                                                                                                                                                                                                                                                                                                                                                                                                                                                                                                                                                                                                                                                                                                                                                                                                                                                                                                                                                                                                                                                                                                                                                                                                                                                                                                                                                                                                                                                                                                              |  |  |  |  |  |
|----------------------------------|----------------------------------|-------------------------------------------------------------------------------------------------------------------------------------------------------------------------------------------------------------------------------------------------------------------------------------------------------------------------------------------------------------------------------------------------------------------------------------------------------------------------------------------------------------------------------------------------------------------------------------------------------------------------------------------------------------------------------------------------------------------------------------------------------------------------------------------------------------------------------------------------------------------------------------------------------------------------------------------------------------------------------------------------------------------------------------------------------------------------------------------------------------------------------------------------------------------------------------------------------------------------------------------------------------------------------------------------------------------------------------------------------------------------------------------------------------------------------------------------------------------------------------------------------------------------------------------------------------------------------------------------------------------------------------------------------------------------------------------------------------------------------------------------------------------------------------------------------------------------------------------------------------------------------------------------------------------------------------------------------------------------------------------------------------------------------------------------------------------------------------------------------------------------------|--|--|--|--|--|
| FRYPAN 20CM                      | FRYPAN 24CM                      | FRYPAN 28CM                                                                                                                                                                                                                                                                                                                                                                                                                                                                                                                                                                                                                                                                                                                                                                                                                                                                                                                                                                                                                                                                                                                                                                                                                                                                                                                                                                                                                                                                                                                                                                                                                                                                                                                                                                                                                                                                                                                                                                                                                                                                                                                   |  |  |  |  |  |
| auffer                           | Region                           | Rest Rest                                                                                                                                                                                                                                                                                                                                                                                                                                                                                                                                                                                                                                                                                                                                                                                                                                                                                                                                                                                                                                                                                                                                                                                                                                                                                                                                                                                                                                                                                                                                                                                                                                                                                                                                                                                                                                                                                                                                                                                                                                                                                                                     |  |  |  |  |  |
| <b>BH-8288</b><br>Ø20x4,5cm 1,0L | <b>BH-8289</b><br>Ø24x4,8cm 1,7L | <b>BH-8290</b><br>Ø28x5,2cm 2,4L                                                                                                                                                                                                                                                                                                                                                                                                                                                                                                                                                                                                                                                                                                                                                                                                                                                                                                                                                                                                                                                                                                                                                                                                                                                                                                                                                                                                                                                                                                                                                                                                                                                                                                                                                                                                                                                                                                                                                                                                                                                                                              |  |  |  |  |  |
| PANCAKE PAN 25CM                 | SAUCE PAN 16CM                   | SAUCE PAN WITH LID<br>16CM                                                                                                                                                                                                                                                                                                                                                                                                                                                                                                                                                                                                                                                                                                                                                                                                                                                                                                                                                                                                                                                                                                                                                                                                                                                                                                                                                                                                                                                                                                                                                                                                                                                                                                                                                                                                                                                                                                                                                                                                                                                                                                    |  |  |  |  |  |
|                                  | Radie                            | entre |  |  |  |  |  |
| <b>BH-8291</b><br>Ø25x1,5cm      | <b>BH-8292</b><br>Ø16x7cm 1,2L   | <b>BH-8293</b><br>Ø16x7cm 1,2L                                                                                                                                                                                                                                                                                                                                                                                                                                                                                                                                                                                                                                                                                                                                                                                                                                                                                                                                                                                                                                                                                                                                                                                                                                                                                                                                                                                                                                                                                                                                                                                                                                                                                                                                                                                                                                                                                                                                                                                                                                                                                                |  |  |  |  |  |
| FLIP FRYPAN 26CM                 | <b>GRILL PAN 28CM</b>            | GRILL PAN<br>WITH LID 28CM                                                                                                                                                                                                                                                                                                                                                                                                                                                                                                                                                                                                                                                                                                                                                                                                                                                                                                                                                                                                                                                                                                                                                                                                                                                                                                                                                                                                                                                                                                                                                                                                                                                                                                                                                                                                                                                                                                                                                                                                                                                                                                    |  |  |  |  |  |
| Regen                            |                                  |                                                                                                                                                                                                                                                                                                                                                                                                                                                                                                                                                                                                                                                                                                                                                                                                                                                                                                                                                                                                                                                                                                                                                                                                                                                                                                                                                                                                                                                                                                                                                                                                                                                                                                                                                                                                                                                                                                                                                                                                                                                                                                                               |  |  |  |  |  |
| <b>BH-8294</b><br>Ø26cm 2,8L     | <b>BH-8297</b><br>Ø28x4,1cm 2,1L | <b>BH-8298</b><br>Ø28x4,1cm 2,1L                                                                                                                                                                                                                                                                                                                                                                                                                                                                                                                                                                                                                                                                                                                                                                                                                                                                                                                                                                                                                                                                                                                                                                                                                                                                                                                                                                                                                                                                                                                                                                                                                                                                                                                                                                                                                                                                                                                                                                                                                                                                                              |  |  |  |  |  |