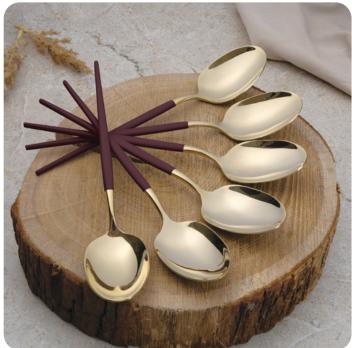

#### **24PCS CUTLERY SET**

A nice cutlery set adds a little color to the monotonous life, when we have breakfast or dinner with our family, so much happiness is in our mind.

|                                  |                                  | AS ELECTRIC VITROCERAMIC HALOGEN                                                                                                                                                                                                                                                                                                                                                                                                                                                                                                                                                                                                                                                                                                                                                                                                                                                                                                                                                                                                                                                                                                                                                                                                                                                                                                                                                                                                                                                                                                                                                                                                                                                                                                                                                                                                                                                                                                                                                                                                                                                                                              |  |  |  |  |  |
|----------------------------------|----------------------------------|-------------------------------------------------------------------------------------------------------------------------------------------------------------------------------------------------------------------------------------------------------------------------------------------------------------------------------------------------------------------------------------------------------------------------------------------------------------------------------------------------------------------------------------------------------------------------------------------------------------------------------------------------------------------------------------------------------------------------------------------------------------------------------------------------------------------------------------------------------------------------------------------------------------------------------------------------------------------------------------------------------------------------------------------------------------------------------------------------------------------------------------------------------------------------------------------------------------------------------------------------------------------------------------------------------------------------------------------------------------------------------------------------------------------------------------------------------------------------------------------------------------------------------------------------------------------------------------------------------------------------------------------------------------------------------------------------------------------------------------------------------------------------------------------------------------------------------------------------------------------------------------------------------------------------------------------------------------------------------------------------------------------------------------------------------------------------------------------------------------------------------|--|--|--|--|--|
| FRYPAN 20CM                      | FRYPAN 24CM                      | FRYPAN 28CM                                                                                                                                                                                                                                                                                                                                                                                                                                                                                                                                                                                                                                                                                                                                                                                                                                                                                                                                                                                                                                                                                                                                                                                                                                                                                                                                                                                                                                                                                                                                                                                                                                                                                                                                                                                                                                                                                                                                                                                                                                                                                                                   |  |  |  |  |  |
| auffer                           | Region                           | Rest Rest                                                                                                                                                                                                                                                                                                                                                                                                                                                                                                                                                                                                                                                                                                                                                                                                                                                                                                                                                                                                                                                                                                                                                                                                                                                                                                                                                                                                                                                                                                                                                                                                                                                                                                                                                                                                                                                                                                                                                                                                                                                                                                                     |  |  |  |  |  |
| <b>BH-8288</b><br>Ø20x4,5cm 1,0L | <b>BH-8289</b><br>Ø24x4,8cm 1,7L | <b>BH-8290</b><br>Ø28x5,2cm 2,4L                                                                                                                                                                                                                                                                                                                                                                                                                                                                                                                                                                                                                                                                                                                                                                                                                                                                                                                                                                                                                                                                                                                                                                                                                                                                                                                                                                                                                                                                                                                                                                                                                                                                                                                                                                                                                                                                                                                                                                                                                                                                                              |  |  |  |  |  |
| PANCAKE PAN 25CM                 | SAUCE PAN 16CM                   | SAUCE PAN WITH LID<br>16CM                                                                                                                                                                                                                                                                                                                                                                                                                                                                                                                                                                                                                                                                                                                                                                                                                                                                                                                                                                                                                                                                                                                                                                                                                                                                                                                                                                                                                                                                                                                                                                                                                                                                                                                                                                                                                                                                                                                                                                                                                                                                                                    |  |  |  |  |  |
|                                  | Radie                            | entre |  |  |  |  |  |
| <b>BH-8291</b><br>Ø25x1,5cm      | <b>BH-8292</b><br>Ø16x7cm 1,2L   | <b>BH-8293</b><br>Ø16x7cm 1,2L                                                                                                                                                                                                                                                                                                                                                                                                                                                                                                                                                                                                                                                                                                                                                                                                                                                                                                                                                                                                                                                                                                                                                                                                                                                                                                                                                                                                                                                                                                                                                                                                                                                                                                                                                                                                                                                                                                                                                                                                                                                                                                |  |  |  |  |  |
| FLIP FRYPAN 26CM                 | <b>GRILL PAN 28CM</b>            | GRILL PAN<br>WITH LID 28CM                                                                                                                                                                                                                                                                                                                                                                                                                                                                                                                                                                                                                                                                                                                                                                                                                                                                                                                                                                                                                                                                                                                                                                                                                                                                                                                                                                                                                                                                                                                                                                                                                                                                                                                                                                                                                                                                                                                                                                                                                                                                                                    |  |  |  |  |  |
| Regen                            |                                  |                                                                                                                                                                                                                                                                                                                                                                                                                                                                                                                                                                                                                                                                                                                                                                                                                                                                                                                                                                                                                                                                                                                                                                                                                                                                                                                                                                                                                                                                                                                                                                                                                                                                                                                                                                                                                                                                                                                                                                                                                                                                                                                               |  |  |  |  |  |
| <b>BH-8294</b><br>Ø26cm 2,8L     | <b>BH-8297</b><br>Ø28x4,1cm 2,1L | <b>BH-8298</b><br>Ø28x4,1cm 2,1L                                                                                                                                                                                                                                                                                                                                                                                                                                                                                                                                                                                                                                                                                                                                                                                                                                                                                                                                                                                                                                                                                                                                                                                                                                                                                                                                                                                                                                                                                                                                                                                                                                                                                                                                                                                                                                                                                                                                                                                                                                                                                              |  |  |  |  |  |