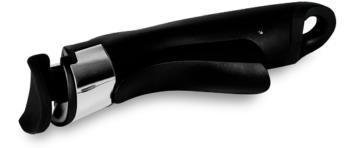

ith (strainer) lid Ø24x11,8 cm 4,1L Casserole with (strainer) lid Ø28x12,4 cm 6,1L Sauce pan with lid Ø16x7,5 cm 1,2L 3 pcs kitchen tools (slotted turner, spaghetti ladle, soup ladle) 2 pcs black bakelite mats

### We are better together ...





### COOKWARES



**9 PCS CLICK-IT** 

#### OVEN SAFE

#### BH-8254

Frypan Ø20\*4,5 cm 1,0L Frypan Ø24\*4,8 cm 1,7L Sauce pan Ø16\*7,5 cm 1,2L Casserole Ø20\*8,4 cm 2,2L Glass lid (strainer) Ø20 Glass lid (strainer) Ø24 Click it handle 2pcs smart lid

# 12 PCS CLICK-IT COOKWARE SET



#### OVEN SAFE

#### BH-8250

Frypan Ø24\*4,8 cm 1,7L Frypan Ø28\*5,2 cm 1,7 L Sauce pan Ø16\*7,5 cm 1,2L Casserole Ø18\*7,9 cm 1,7L Casserole Ø20\*8,4 cm 2,2L Glass lid (strainer) Ø18 Glass lid (strainer) Ø20 Glass lid (strainer) Ø28 Click it handle 3pcs smart lid



#### YOU NEED ONLY ONE HANDLE





### COOKWARES



How it works





#### COOKWARES





CASSEROLE 24CM

**BH-6542** Ø24\*11 cm 4,35 L



**BH-6543** Ø30\*12 cm 4,65 L

#### OVEN SAFE







### BAKEWARE



Improve your baking experience with Us ...



### **KNIVES**







### The greatness of cutting ...\_













8.







### **KNIVES**





### **ACCESSORIES**









PRESSURE RELIEF BUTTON

**AIR INLET BUTTON** 

DOUBLE SAFETY PRESSURE RELEASE **KEEPS PROCESS** SAFE AND CLEAN

LEVEL 4 FOR LIGHT SODA

LEVEL 6 FOR A MIDDLE

LEVEL 8-10 FOR A STRONG



Whether it's breakfast, an Italian coffee or a tea party with friends, Berlinger Haus has it all.

For the perfect mornings ...





We make your mornings magical ...



We make your mornings magical . . .



#### **DIGITAL ELECTR