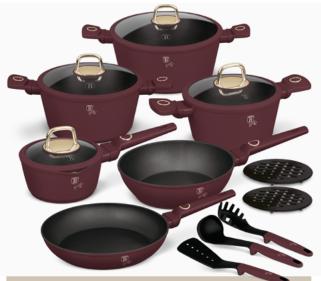

#### **15PCS COOKWARE SET**

**10PCS COOKWARE SET** 

**BH-8050** Deep frypan Ø24x6,5 cm 2,3L, Frypan Ø20x4,5cm 1,0L Casserole with (strainer) lid Ø20x10,4 cm 2,5L Casserole with (strainer) lid Ø24x11,8 cm 4,1L Casserole with (strainer) lid Ø28x12,4 cm 6,1L 2 pcs black bakelite mats

**BH-8051** Deep frypan Ø24x6,5 cm 2,3L, Frypan Ø28x5,2cm Casserole with (strainer) lid Ø20x10,4 cm 2,5L Casserole with (strainer) lid Ø24x11,8 cm 4,1L Casserole with (strainer) lid Ø28x12,4 cm 6,1L Sauce pan with lid Ø16x7,5 cm 1,2L 3 pcs kitchen tools (slotted turner, spaghetti ladle, soup ladle) 2 pcs black bakelite mats