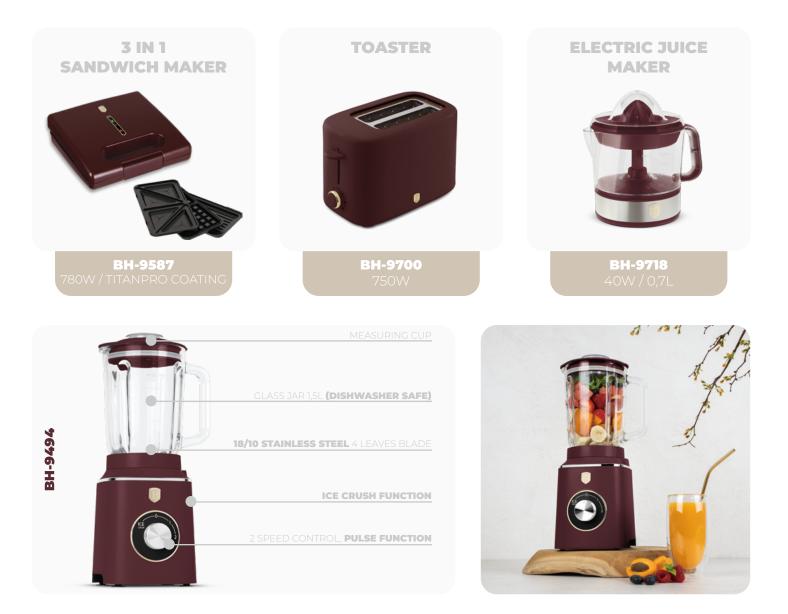

## US (FAMILY)

# ME & YOU

CHOP SLICE SHRED BLEND PUREEING EMULSIFY EXTRACT KNEAD

34

**1500ML BLENDER JAR** 

**8 CUPS CHOPPING BOWL** 

Eat healthy be trendy