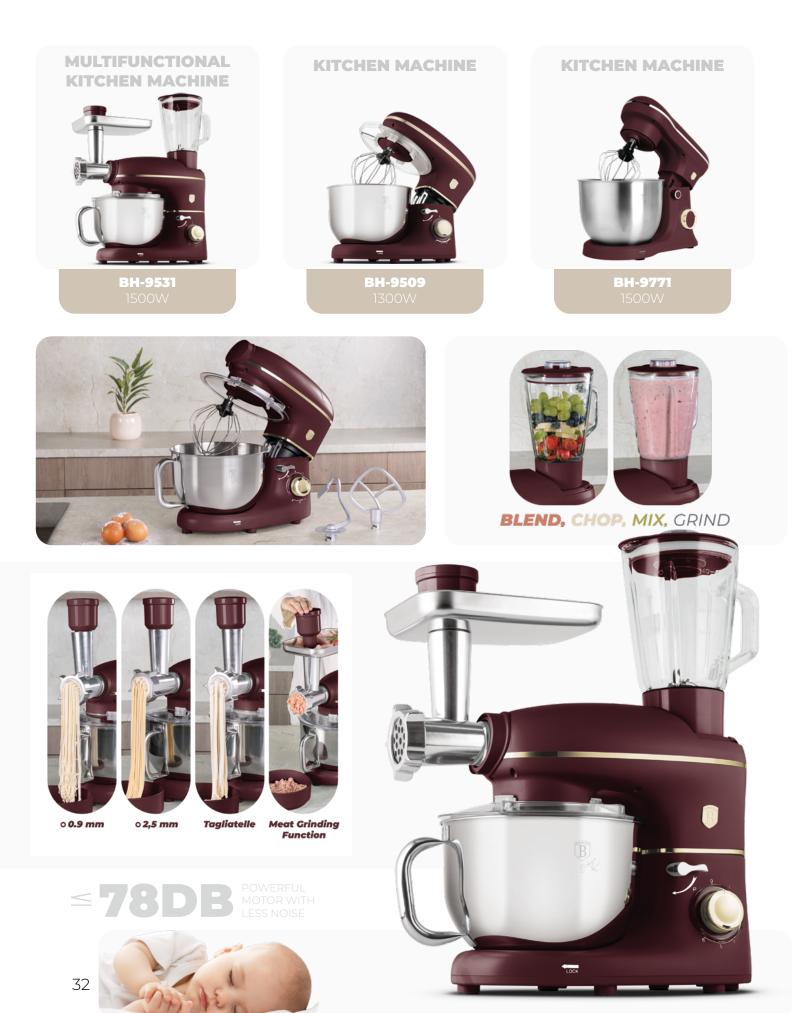

# ME & YOU

CHOP SLICE SHRED BLEND PUREEING EMULSIFY EXTRACT KNEAD

34

**1500ML BLENDER JAR** 

**8 CUPS CHOPPING BOWL** 

Eat healthy be trendy