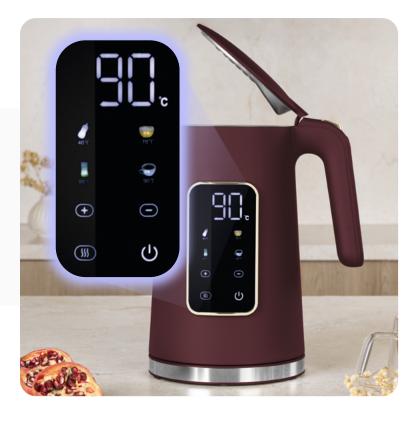

#### **DIGITAL ELECTRIC KETTLE** DOUBLE WALL

#### **Thermal Insulation Function**

#### **13 Levels Temperature Setting**

Keep Warm

13 Levels Temperature Setting

powder

Honey water

Boiling water

#### Large Color Touch Panel

#### **4 Pre-set Temperature**

| Soaking milk | 40°C |
|--------------|------|
| Honey water  | 70°C |
| Green tea    | 80°C |
| Make coffee  | 90°C |

For the perfect mornings ...

**1. LED DISPLAY** 

2. 18/10 STAINLESS STEEL HOUSE
3. PORTAFILTER WITH FILTER BASKET
4. REMOVABLE DRIP TRAY