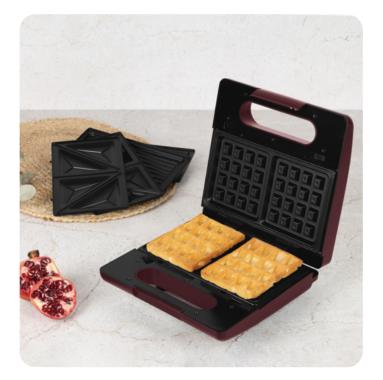

### Eat healthy be trendy

3INT SANDWICH MAKER WITH DETACHABLE PLATES

Eat healthy be trendy