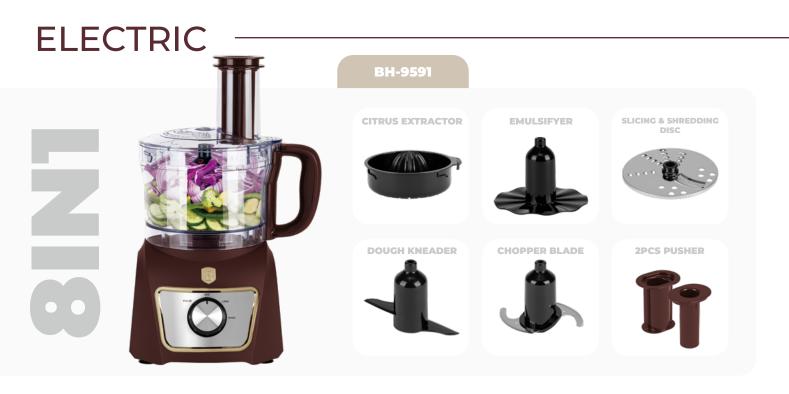

## US (FAMILY)

# ME & YOU

CHOP SLICE SHRED BLEND PUREEING EMULSIFY EXTRACT KNEAD

34

**1500ML BLENDER JAR** 

**8 CUPS CHOPPING BOWL** 

Eat healthy be trendy