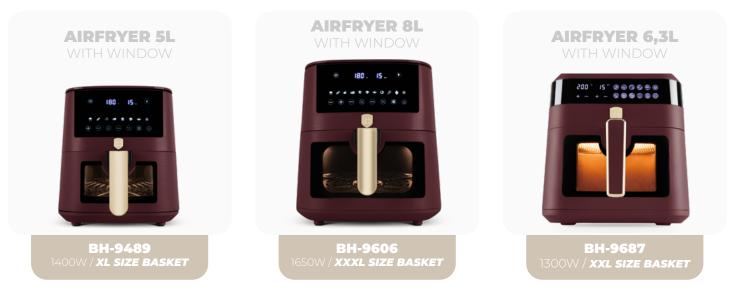

#### **Guilt-free fried food**

Now there's a fast and easy way to cook your favorite meals and snacks. With the **BerlingerHaus** Air Fryer, you can enjoy crispy French fries and all your favorite foods without the guilt.

#### Cook with little to no oil.

Make your air-fried favorites with up to **75% less fat** than traditional frying methods.