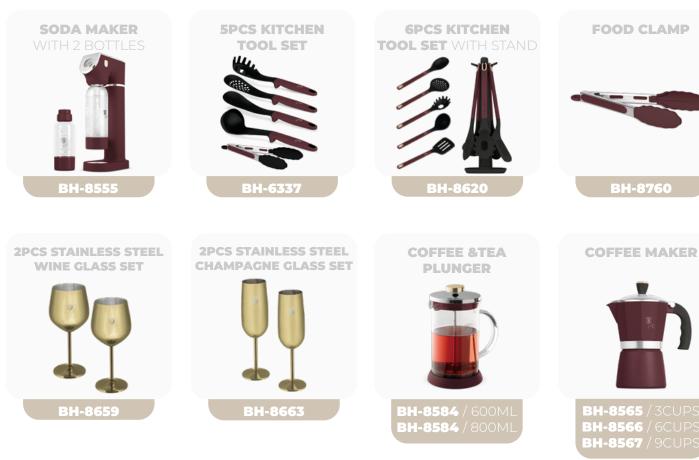

### **ACCESSORIES**

PRESSURE RELIEF BUTTON

**AIR INLET BUTTON** 

DOUBLE SAFETY PRESSURE RELEASE **KEEPS PROCESS** SAFE AND CLEAN

LEVEL 4 FOR LIGHT SODA

LEVEL 6 FOR A MIDDLE

LEVEL 8-10 FOR A STRONG

Whether it's breakfast, an Italian coffee or a tea party with friends, Berlinger Haus has it all.

For the perfect mornings ...

We make your mornings magical ...

We make your mornings magical . . .