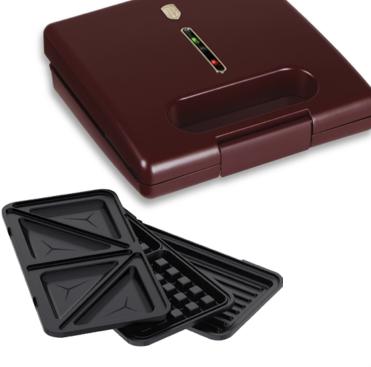

### Eat healthy be trendy

3INT SANDWICH MAKER WITH DETACHABLE PLATES

Eat healthy be trendy